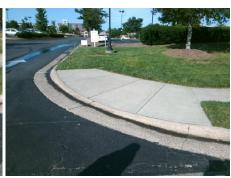

## Field Measurements/Component Compliance

Street 1 Name
Stop Condition-Street 2
Street 2 Name
Stop Condition-Street 1

GROVE CREST LN StopSign GROVE LAKE DR None Remove & Replace Curb Ramp With Two New Directional Ramps or Equivalent.