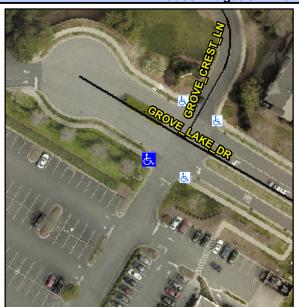

## Access Compliance Report Public Rights-of-Way (Curb Ramps)

Intersection ID: 5273 Main Street: GROVE\_LAKE\_DR Cross Street: GROVE\_CREST\_LN Location: W

ADA ID: BC315AAC076D Ramp Type: PerpDiag Initial Pass/Fail: Fail Overall Compliance: No Severity Score: 55

76D Ramp Type: PerpDiag Initial Pass/Fail: Fail Overall Compliance: No Severity Score: 55

## Field Measurements/Component Compliance

Street 1 Name
Stop Condition-Street 2
Street 2 Name
Stop Condition-Street 1

GROVE CREST LN StopSign GROVE LAKE DR None Remove & Replace Curb Ramp With Two New Directional Ramps or Equivalent.