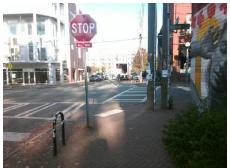

## **Access Compliance Report Public Rights-of-Way** (Curb Ramps)

Intersection ID: 10077 Main Street: E 35TH ST Cross Street: N\_DAVIDSON\_ST Location: SE

ADA ID: BC3669640242 Ramp Type: PerpDiag Initial Pass/Fail: Fail **Overall Compliance: No** Severity Score: 13.75

## Field Measurements/Component Compliance

Street 1 Name Stop Condition-Street 2 Street 2 Name N DAVIDSON ST Stop Condition-Street 1

Remove & Replace Curb Ramp With Two New Directional Ramps or Equivalent.