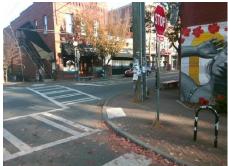

## **Access Compliance Report Public Rights-of-Way** (Curb Ramps)

Intersection ID: 10077 Main Street: E 35TH ST Cross Street: N\_DAVIDSON\_ST Location: SE

ADA ID: BC3669640242 Ramp Type: PerpDiag Initial Pass/Fail: Fail **Overall Compliance: No** Severity Score: 13.75

## Field Measurements/Component Compliance

Street 1 Name Stop Condition-Street 2 Street 2 Name N DAVIDSON ST Stop Condition-Street 1

Remove & Replace Curb Ramp With Two New Directional Ramps or Equivalent.