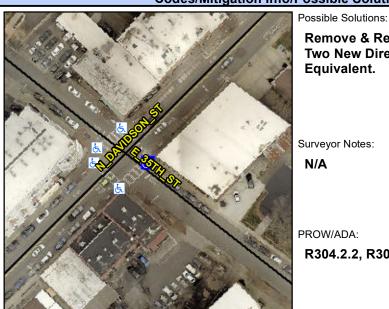

## **Access Compliance Report Public Rights-of-Way** (Curb Ramps)

Intersection ID: 10077 Main Street: E 35TH ST Cross Street: N\_DAVIDSON\_ST Location: SE

ADA ID: BC3669640242 Ramp Type: PerpDiag Initial Pass/Fail: Fail **Overall Compliance: No** Severity Score: 13.75

## **Codes/Mitigation Info/Possible Solution**

E 35TH ST

StopSign

StopSign

## Field Measurements/Component Compliance

Street 1 Name Stop Condition-Street 2 Street 2 Name N DAVIDSON ST Stop Condition-Street 1

Remove & Replace Curb Ramp With Two New Directional Ramps or Equivalent.