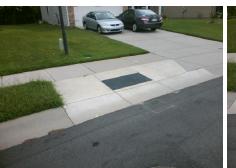

## Access Compliance Report Public Rights-of-Way (Curb Ramps)

Intersection ID: 49800 Main Street: MATARESE\_CT Cross Street: PARSIFAL\_LN Location: E

ADA ID: BC36F4E436B4 Ramp Type: Perp Initial Pass/Fail: Fail Overall Compliance: No Severity Score: 13.75

**Codes/Mitigation Info/Possible Solution** 

Street 1 Name PARSIFAL LN
Stop Condition-Street 2 None
Street 2 Name N/A
Stop Condition-Street 1 N/A

| Possible Solutions:           | 9 |  |  |
|-------------------------------|---|--|--|
| Remove & Replace Entire Ramp. |   |  |  |
|                               | Y |  |  |
|                               | N |  |  |
|                               | N |  |  |
|                               | N |  |  |
|                               | N |  |  |
| Surveyor Notes:               | N |  |  |
| N/A                           | N |  |  |
|                               | N |  |  |
|                               | N |  |  |
|                               | N |  |  |
| PROW/ADA:                     | N |  |  |
| Not Found, R304.2.2, R304.5.3 | N |  |  |
|                               | N |  |  |
|                               |   |  |  |
|                               | N |  |  |
|                               |   |  |  |
|                               |   |  |  |
|                               | N |  |  |
|                               |   |  |  |
|                               |   |  |  |

Total Cost:

1850.00

| Field Measurements/Component Compliance |                       |       |      |        |                         |      |  |  |
|-----------------------------------------|-----------------------|-------|------|--------|-------------------------|------|--|--|
| Compl                                   | iance Description     | Data  | Comp | liance | Description             | Data |  |  |
| N/A                                     | Ramp Length (in)      | 48.0  | No   | Ramp   | Slope (%)               | 9.5  |  |  |
| Yes                                     | Ramp Width (in)       | 48.0  | No   | Ramp   | XSlope (%)              | 2.4  |  |  |
| N/A                                     | Flare Type LT         | N/A   | N/A  | Flare  | Type RT                 | N/A  |  |  |
| N/A                                     | Flare Slope LT (%)    | N/A   | N/A  | Flare  | Slope RT (%)            | N/A  |  |  |
| N/A                                     | Flare Traversable LT? | N/A   | N/A  | Flare  | Traversable RT?         | N/A  |  |  |
| N/A                                     | Landing Length (in)   | N/A   | N/A  | DWS    | Provided?               | N/A  |  |  |
| N/A                                     | Landing Width (in)    | N/A   | N/A  | DWS    | Contrast?               | N/A  |  |  |
| N/A                                     | Landing Slope (%)     | N/A   | N/A  | DWS    | Length (in)             | N/A  |  |  |
| N/A                                     | Landing X Slope (%)   | N/A   | N/A  | DWS    | Full Width?             | N/A  |  |  |
| N/A                                     | Landing Curb? (Y/N)   | N/A   | N/A  | DWS    | Offset (in)             | N/A  |  |  |
| N/A                                     | Shared Landing?       | N/A   |      |        |                         |      |  |  |
| N/A                                     | Gutter Ponding?       | N/A   | N/A  | Gutte  | r Slope (%)             | N/A  |  |  |
| N/A                                     | Gutter Lip Ht (in)    | N/A   | N/A  | Gutte  | r X Slope (%)           | N/A  |  |  |
| N/A                                     | Painted X Walk1?      | No    | N/A  | Paint  | ed X Walk2?             | N/A  |  |  |
|                                         | X Walk 1 Direction    | To NW |      | X Wa   | lk 2 Direction          | N/A  |  |  |
| N/A                                     | X Walk 1 Width (in)   | N/A   | N/A  | X Wa   | lk 2 Width (in)         | N/A  |  |  |
|                                         | X Walk 1 Slope (%)    | 3.0   |      | X Wa   | lk 2 Slope (%)          | N/A  |  |  |
|                                         | X Walk 1 X Slope (%)  | 1.7   |      | X Wa   | lk 2 X Slope (%)        | N/A  |  |  |
| N/A                                     | Ramp inside XWalk1?   | N/A   | N/A  | Ram    | inside XWalk2?          | N/A  |  |  |
|                                         | Road Slope (%)        | N/A   | N/A  | Clear  | Space?                  | N/A  |  |  |
|                                         | Road X Slope (%)      | N/A   | N/A  | Clear  | Space to XWalk (in)     | N/A  |  |  |
| N/A                                     | Any Obstructions?     | N/A   | N/A  | Storn  | n Grate/Utility Hazard? | N/A  |  |  |
|                                         | Obstruction Type      |       |      | Storn  | n Grate/Utility Type    |      |  |  |
|                                         |                       | N/A   |      |        |                         | N/A  |  |  |
|                                         |                       |       | Yes  | Surfa  | ce Condition? (G/P)     | Good |  |  |