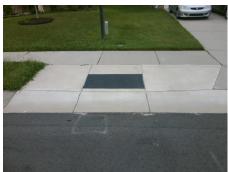

## Access Compliance Report Public Rights-of-Way (Curb Ramps)

Intersection ID: 49800 Main Street: MATARESE\_CT Cross Street: PARSIFAL\_LN Location: E

ADA ID: BC36F4E436B4 Ramp Type: Perp Initial Pass/Fail: Fail Overall Compliance: No Severity Score: 13.75

**Codes/Mitigation Info/Possible Solution** 

Street 1 Name PARSIFAL LN
Stop Condition-Street 2 None
Street 2 Name N/A
Stop Condition-Street 1 N/A

| Possible Solutions:           | 9 |  |  |
|-------------------------------|---|--|--|
| Remove & Replace Entire Ramp. |   |  |  |
|                               | Y |  |  |
|                               | N |  |  |
|                               | N |  |  |
|                               | N |  |  |
|                               | N |  |  |
| Surveyor Notes:               | N |  |  |
| N/A                           | N |  |  |
|                               | N |  |  |
|                               | N |  |  |
|                               | N |  |  |
| PROW/ADA:                     | N |  |  |
| Not Found, R304.2.2, R304.5.3 | N |  |  |
|                               | N |  |  |
|                               |   |  |  |
|                               | N |  |  |
|                               |   |  |  |
|                               |   |  |  |
|                               | N |  |  |
|                               |   |  |  |
|                               |   |  |  |

Total Cost:

1850.00

| Field Measurements/Component Compliance |                       |       |      |        |                         |      |  |  |
|-----------------------------------------|-----------------------|-------|------|--------|-------------------------|------|--|--|
| Compl                                   | iance Description     | Data  | Comp | liance | Description             | Data |  |  |
| N/A                                     | Ramp Length (in)      | 48.0  | No   | Ramp   | Slope (%)               | 9.5  |  |  |
| Yes                                     | Ramp Width (in)       | 48.0  | No   | Ramp   | XSlope (%)              | 2.4  |  |  |
| N/A                                     | Flare Type LT         | N/A   | N/A  | Flare  | Type RT                 | N/A  |  |  |
| N/A                                     | Flare Slope LT (%)    | N/A   | N/A  | Flare  | Slope RT (%)            | N/A  |  |  |
| N/A                                     | Flare Traversable LT? | N/A   | N/A  | Flare  | Traversable RT?         | N/A  |  |  |
| N/A                                     | Landing Length (in)   | N/A   | N/A  | DWS    | Provided?               | N/A  |  |  |
| N/A                                     | Landing Width (in)    | N/A   | N/A  | DWS    | Contrast?               | N/A  |  |  |
| N/A                                     | Landing Slope (%)     | N/A   | N/A  | DWS    | Length (in)             | N/A  |  |  |
| N/A                                     | Landing X Slope (%)   | N/A   | N/A  | DWS    | Full Width?             | N/A  |  |  |
| N/A                                     | Landing Curb? (Y/N)   | N/A   | N/A  | DWS    | Offset (in)             | N/A  |  |  |
| N/A                                     | Shared Landing?       | N/A   |      |        |                         |      |  |  |
| N/A                                     | Gutter Ponding?       | N/A   | N/A  | Gutte  | r Slope (%)             | N/A  |  |  |
| N/A                                     | Gutter Lip Ht (in)    | N/A   | N/A  | Gutte  | r X Slope (%)           | N/A  |  |  |
| N/A                                     | Painted X Walk1?      | No    | N/A  | Paint  | ed X Walk2?             | N/A  |  |  |
|                                         | X Walk 1 Direction    | To NW |      | X Wa   | lk 2 Direction          | N/A  |  |  |
| N/A                                     | X Walk 1 Width (in)   | N/A   | N/A  | X Wa   | lk 2 Width (in)         | N/A  |  |  |
|                                         | X Walk 1 Slope (%)    | 3.0   |      | X Wa   | lk 2 Slope (%)          | N/A  |  |  |
|                                         | X Walk 1 X Slope (%)  | 1.7   |      | X Wa   | lk 2 X Slope (%)        | N/A  |  |  |
| N/A                                     | Ramp inside XWalk1?   | N/A   | N/A  | Ram    | inside XWalk2?          | N/A  |  |  |
|                                         | Road Slope (%)        | N/A   | N/A  | Clear  | Space?                  | N/A  |  |  |
|                                         | Road X Slope (%)      | N/A   | N/A  | Clear  | Space to XWalk (in)     | N/A  |  |  |
| N/A                                     | Any Obstructions?     | N/A   | N/A  | Storn  | n Grate/Utility Hazard? | N/A  |  |  |
|                                         | Obstruction Type      |       |      | Storn  | n Grate/Utility Type    |      |  |  |
|                                         |                       | N/A   |      |        |                         | N/A  |  |  |
|                                         |                       |       | Yes  | Surfa  | ce Condition? (G/P)     | Good |  |  |