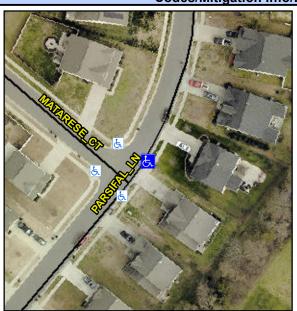

## Access Compliance Report Public Rights-of-Way (Curb Ramps)

Intersection ID: 49800 Main Street: MATARESE\_CT Cross Street: PARSIFAL\_LN Location: E

ADA ID: BC36F4E436B4 Ramp Type: Perp Initial Pass/Fail: Fail Overall Compliance: No Severity Score: 13.75

**Codes/Mitigation Info/Possible Solution** 

Street 1 Name PARSIFAL LN
Stop Condition-Street 2 None
Street 2 Name N/A
Stop Condition-Street 1 N/A

| Possible Solutions:           | 9 |  |  |
|-------------------------------|---|--|--|
| Remove & Replace Entire Ramp. |   |  |  |
|                               | Y |  |  |
|                               | N |  |  |
|                               | N |  |  |
|                               | N |  |  |
|                               | N |  |  |
| Surveyor Notes:               | N |  |  |
| N/A                           | N |  |  |
|                               | N |  |  |
|                               | N |  |  |
|                               | N |  |  |
| PROW/ADA:                     | N |  |  |
| Not Found, R304.2.2, R304.5.3 | N |  |  |
|                               | N |  |  |
|                               |   |  |  |
|                               | N |  |  |
|                               |   |  |  |
|                               |   |  |  |
|                               | N |  |  |
|                               |   |  |  |
|                               |   |  |  |

Total Cost:

1850.00

| Field Measurements/Component Compliance |                       |       |      |        |                         |      |  |  |
|-----------------------------------------|-----------------------|-------|------|--------|-------------------------|------|--|--|
| Compl                                   | iance Description     | Data  | Comp | liance | Description             | Data |  |  |
| N/A                                     | Ramp Length (in)      | 48.0  | No   | Ramp   | Slope (%)               | 9.5  |  |  |
| Yes                                     | Ramp Width (in)       | 48.0  | No   | Ramp   | XSlope (%)              | 2.4  |  |  |
| N/A                                     | Flare Type LT         | N/A   | N/A  | Flare  | Type RT                 | N/A  |  |  |
| N/A                                     | Flare Slope LT (%)    | N/A   | N/A  | Flare  | Slope RT (%)            | N/A  |  |  |
| N/A                                     | Flare Traversable LT? | N/A   | N/A  | Flare  | Traversable RT?         | N/A  |  |  |
| N/A                                     | Landing Length (in)   | N/A   | N/A  | DWS    | Provided?               | N/A  |  |  |
| N/A                                     | Landing Width (in)    | N/A   | N/A  | DWS    | Contrast?               | N/A  |  |  |
| N/A                                     | Landing Slope (%)     | N/A   | N/A  | DWS    | Length (in)             | N/A  |  |  |
| N/A                                     | Landing X Slope (%)   | N/A   | N/A  | DWS    | Full Width?             | N/A  |  |  |
| N/A                                     | Landing Curb? (Y/N)   | N/A   | N/A  | DWS    | Offset (in)             | N/A  |  |  |
| N/A                                     | Shared Landing?       | N/A   |      |        |                         |      |  |  |
| N/A                                     | Gutter Ponding?       | N/A   | N/A  | Gutte  | r Slope (%)             | N/A  |  |  |
| N/A                                     | Gutter Lip Ht (in)    | N/A   | N/A  | Gutte  | r X Slope (%)           | N/A  |  |  |
| N/A                                     | Painted X Walk1?      | No    | N/A  | Paint  | ed X Walk2?             | N/A  |  |  |
|                                         | X Walk 1 Direction    | To NW |      | X Wa   | lk 2 Direction          | N/A  |  |  |
| N/A                                     | X Walk 1 Width (in)   | N/A   | N/A  | X Wa   | lk 2 Width (in)         | N/A  |  |  |
|                                         | X Walk 1 Slope (%)    | 3.0   |      | X Wa   | lk 2 Slope (%)          | N/A  |  |  |
|                                         | X Walk 1 X Slope (%)  | 1.7   |      | X Wa   | lk 2 X Slope (%)        | N/A  |  |  |
| N/A                                     | Ramp inside XWalk1?   | N/A   | N/A  | Ram    | inside XWalk2?          | N/A  |  |  |
|                                         | Road Slope (%)        | N/A   | N/A  | Clear  | Space?                  | N/A  |  |  |
|                                         | Road X Slope (%)      | N/A   | N/A  | Clear  | Space to XWalk (in)     | N/A  |  |  |
| N/A                                     | Any Obstructions?     | N/A   | N/A  | Storn  | n Grate/Utility Hazard? | N/A  |  |  |
|                                         | Obstruction Type      |       |      | Storn  | n Grate/Utility Type    |      |  |  |
|                                         |                       | N/A   |      |        |                         | N/A  |  |  |
|                                         |                       |       | Yes  | Surfa  | ce Condition? (G/P)     | Good |  |  |