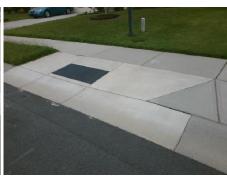

## Access Compliance Report Public Rights-of-Way (Curb Ramps)

Intersection ID: 49800 Main Street: MATARESE\_CT Cross Street: PARSIFAL\_LN Location: E

ADA ID: BC36F4E436B4 Ramp Type: Perp Initial Pass/Fail: Fail Overall Compliance: No Severity Score: 13.75

**Codes/Mitigation Info/Possible Solution** 

Street 1 Name PARSIFAL LN
Stop Condition-Street 2 None
Street 2 Name N/A
Stop Condition-Street 1 N/A

| Possible Solutions:           | 9 |  |  |
|-------------------------------|---|--|--|
| Remove & Replace Entire Ramp. |   |  |  |
|                               | Y |  |  |
|                               | N |  |  |
|                               | N |  |  |
|                               | N |  |  |
|                               | N |  |  |
| Surveyor Notes:               | N |  |  |
| N/A                           | N |  |  |
|                               | N |  |  |
|                               | N |  |  |
|                               | N |  |  |
| PROW/ADA:                     | N |  |  |
| Not Found, R304.2.2, R304.5.3 | N |  |  |
|                               | N |  |  |
|                               |   |  |  |
|                               | N |  |  |
|                               |   |  |  |
|                               |   |  |  |
|                               | N |  |  |
|                               |   |  |  |
|                               |   |  |  |

Total Cost:

1850.00

| Field Measurements/Component Compliance |                       |       |      |        |                         |      |  |  |
|-----------------------------------------|-----------------------|-------|------|--------|-------------------------|------|--|--|
| Compl                                   | iance Description     | Data  | Comp | liance | Description             | Data |  |  |
| N/A                                     | Ramp Length (in)      | 48.0  | No   | Ramp   | Slope (%)               | 9.5  |  |  |
| Yes                                     | Ramp Width (in)       | 48.0  | No   | Ramp   | XSlope (%)              | 2.4  |  |  |
| N/A                                     | Flare Type LT         | N/A   | N/A  | Flare  | Type RT                 | N/A  |  |  |
| N/A                                     | Flare Slope LT (%)    | N/A   | N/A  | Flare  | Slope RT (%)            | N/A  |  |  |
| N/A                                     | Flare Traversable LT? | N/A   | N/A  | Flare  | Traversable RT?         | N/A  |  |  |
| N/A                                     | Landing Length (in)   | N/A   | N/A  | DWS    | Provided?               | N/A  |  |  |
| N/A                                     | Landing Width (in)    | N/A   | N/A  | DWS    | Contrast?               | N/A  |  |  |
| N/A                                     | Landing Slope (%)     | N/A   | N/A  | DWS    | Length (in)             | N/A  |  |  |
| N/A                                     | Landing X Slope (%)   | N/A   | N/A  | DWS    | Full Width?             | N/A  |  |  |
| N/A                                     | Landing Curb? (Y/N)   | N/A   | N/A  | DWS    | Offset (in)             | N/A  |  |  |
| N/A                                     | Shared Landing?       | N/A   |      |        |                         |      |  |  |
| N/A                                     | Gutter Ponding?       | N/A   | N/A  | Gutte  | r Slope (%)             | N/A  |  |  |
| N/A                                     | Gutter Lip Ht (in)    | N/A   | N/A  | Gutte  | r X Slope (%)           | N/A  |  |  |
| N/A                                     | Painted X Walk1?      | No    | N/A  | Paint  | ed X Walk2?             | N/A  |  |  |
|                                         | X Walk 1 Direction    | To NW |      | X Wa   | lk 2 Direction          | N/A  |  |  |
| N/A                                     | X Walk 1 Width (in)   | N/A   | N/A  | X Wa   | lk 2 Width (in)         | N/A  |  |  |
|                                         | X Walk 1 Slope (%)    | 3.0   |      | X Wa   | lk 2 Slope (%)          | N/A  |  |  |
|                                         | X Walk 1 X Slope (%)  | 1.7   |      | X Wa   | lk 2 X Slope (%)        | N/A  |  |  |
| N/A                                     | Ramp inside XWalk1?   | N/A   | N/A  | Ram    | inside XWalk2?          | N/A  |  |  |
|                                         | Road Slope (%)        | N/A   | N/A  | Clear  | Space?                  | N/A  |  |  |
|                                         | Road X Slope (%)      | N/A   | N/A  | Clear  | Space to XWalk (in)     | N/A  |  |  |
| N/A                                     | Any Obstructions?     | N/A   | N/A  | Storn  | n Grate/Utility Hazard? | N/A  |  |  |
|                                         | Obstruction Type      |       |      | Storn  | n Grate/Utility Type    |      |  |  |
|                                         |                       | N/A   |      |        |                         | N/A  |  |  |
|                                         |                       |       | Yes  | Surfa  | ce Condition? (G/P)     | Good |  |  |