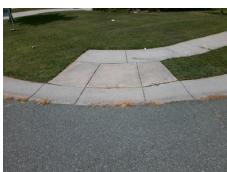

Remove & Replace Curb Ramp With **Two New Directional Ramps or** Equivalent.

Surveyor Notes:

N/A

PROW/ADA:

Not Found, R304.5.1, R304.2.2, R304.5.3

Total Cost: 3200.00

| Compliance Description |                       | Data  | Compliance |       | Description             | Data  |
|------------------------|-----------------------|-------|------------|-------|-------------------------|-------|
| N/A                    | Ramp Length (in)      | 48.0  | No         | Ramp  | Slope (%)               | 11.4  |
| No                     | Ramp Width (in)       | 38.0  | No         | Ramp  | XSlope (%)              | 7.1   |
| N/A                    | Flare Type LT         | N/A   | N/A        | Flare | Type RT                 | N/A   |
| N/A                    | Flare Slope LT (%)    | N/A   | N/A        | Flare | Slope RT (%)            | N/A   |
| N/A                    | Flare Traversable LT? | N/A   | N/A        | Flare | Traversable RT?         | N/A   |
| N/A                    | Landing Length (in)   | N/A   | N/A        | DWS   | Provided?               | N/A   |
| N/A                    | Landing Width (in)    | N/A   | N/A        | DWS   | Contrast?               | N/A   |
| N/A                    | Landing Slope (%)     | N/A   | N/A        | DWS   | Length (in)             | N/A   |
| N/A                    | Landing X Slope (%)   | N/A   | N/A        | DWS   | Full Width?             | N/A   |
| N/A                    | Landing Curb? (Y/N)   | N/A   | N/A        | DWS   | Offset (in)             | N/A   |
| N/A                    | Shared Landing?       | N/A   |            |       |                         |       |
| N/A                    | Gutter Ponding?       | N/A   | N/A        | Gutte | r Slope (%)             | N/A   |
| N/A                    | Gutter Lip Ht (in)    | N/A   | N/A        | Gutte | r X Slope (%)           | N/A   |
| N/A                    | Painted X Walk1?      | No    | N/A        | Paint | ed X Walk2?             | No    |
|                        | X Walk 1 Direction    | To SE |            | X Wa  | lk 2 Direction          | To NE |
| N/A                    | X Walk 1 Width (in)   | N/A   | N/A        | X Wa  | lk 2 Width (in)         | N/A   |
|                        | X Walk 1 Slope (%)    | 0.7   |            | X Wa  | lk 2 Slope (%)          | 2.2   |
|                        | X Walk 1 X Slope (%)  | 3.5   |            | X Wa  | lk 2 X Slope (%)        | 4.6   |
| N/A                    | Ramp inside XWalk1?   | N/A   | N/A        | Ram   | inside XWalk2?          | N/A   |
|                        | Road Slope (%)        | 4.8   | N/A        | Clear | Space?                  | N/A   |
|                        | Road X Slope (%)      | 3.9   | N/A        | Clear | Space to XWalk (in)     | N/A   |
| N/A                    | Any Obstructions?     | N/A   | N/A        | Storn | n Grate/Utility Hazard? | N/A   |
|                        | Obstruction Type      |       | l          | Storn | n Grate/Utility Type    |       |
|                        |                       | N/A   |            |       |                         | N/A   |

Surface Condition? (G/P)

Good