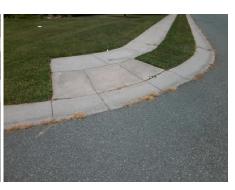

Remove & Replace Curb Ramp With **Two New Directional Ramps or** Equivalent.

Surveyor Notes:

N/A

PROW/ADA:

Not Found, R304.5.1, R304.2.2, R304.5.3

Total Cost: 3200.00

| Compliance Description |                       | Data  | Compliance |       | Description             | Data  |
|------------------------|-----------------------|-------|------------|-------|-------------------------|-------|
| N/A                    | Ramp Length (in)      | 48.0  | No         | Ramp  | Slope (%)               | 11.4  |
| No                     | Ramp Width (in)       | 38.0  | No         | Ramp  | XSlope (%)              | 7.1   |
| N/A                    | Flare Type LT         | N/A   | N/A        | Flare | Type RT                 | N/A   |
| N/A                    | Flare Slope LT (%)    | N/A   | N/A        | Flare | Slope RT (%)            | N/A   |
| N/A                    | Flare Traversable LT? | N/A   | N/A        | Flare | Traversable RT?         | N/A   |
| N/A                    | Landing Length (in)   | N/A   | N/A        | DWS   | Provided?               | N/A   |
| N/A                    | Landing Width (in)    | N/A   | N/A        | DWS   | Contrast?               | N/A   |
| N/A                    | Landing Slope (%)     | N/A   | N/A        | DWS   | Length (in)             | N/A   |
| N/A                    | Landing X Slope (%)   | N/A   | N/A        | DWS   | Full Width?             | N/A   |
| N/A                    | Landing Curb? (Y/N)   | N/A   | N/A        | DWS   | Offset (in)             | N/A   |
| N/A                    | Shared Landing?       | N/A   |            |       |                         |       |
| N/A                    | Gutter Ponding?       | N/A   | N/A        | Gutte | r Slope (%)             | N/A   |
| N/A                    | Gutter Lip Ht (in)    | N/A   | N/A        | Gutte | r X Slope (%)           | N/A   |
| N/A                    | Painted X Walk1?      | No    | N/A        | Paint | ed X Walk2?             | No    |
|                        | X Walk 1 Direction    | To SE |            | X Wa  | lk 2 Direction          | To NE |
| N/A                    | X Walk 1 Width (in)   | N/A   | N/A        | X Wa  | lk 2 Width (in)         | N/A   |
|                        | X Walk 1 Slope (%)    | 0.7   |            | X Wa  | lk 2 Slope (%)          | 2.2   |
|                        | X Walk 1 X Slope (%)  | 3.5   |            | X Wa  | lk 2 X Slope (%)        | 4.6   |
| N/A                    | Ramp inside XWalk1?   | N/A   | N/A        | Ram   | inside XWalk2?          | N/A   |
|                        | Road Slope (%)        | 4.8   | N/A        | Clear | Space?                  | N/A   |
|                        | Road X Slope (%)      | 3.9   | N/A        | Clear | Space to XWalk (in)     | N/A   |
| N/A                    | Any Obstructions?     | N/A   | N/A        | Storn | n Grate/Utility Hazard? | N/A   |
|                        | Obstruction Type      |       | l          | Storn | n Grate/Utility Type    |       |
|                        |                       | N/A   |            |       |                         | N/A   |

Surface Condition? (G/P)

Good