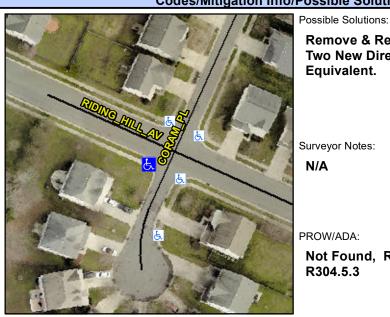

## **Access Compliance Report Public Rights-of-Way** (Curb Ramps)

Intersection ID: 44118 Main Street: CORAM PL **Cross Street: RIDING HILL AV** Location: SW ADA ID: BC3B716A4577 Ramp Type: PerpDiag Initial Pass/Fail: Fail **Overall Compliance: No** Severity Score: 46.25

**Codes/Mitigation Info/Possible Solution** 

Field Measurements/Component Compliance

Street 1 Name Stop Condition-Street 2 Street 2 Name Stop Condition-Street 1

**CORAM PL** StopSign **RIDING HILL AV** None

Remove & Replace Curb Ramp With **Two New Directional Ramps or** Equivalent.

Surveyor Notes:

N/A

PROW/ADA:

Not Found, R304.5.1, R304.2.2, R304.5.3

Total Cost: 3200.00

| Compliance Description |                       | Data  | Compliance |       | Description             | Data  |
|------------------------|-----------------------|-------|------------|-------|-------------------------|-------|
| N/A                    | Ramp Length (in)      | 48.0  | No         | Ramp  | Slope (%)               | 11.4  |
| No                     | Ramp Width (in)       | 38.0  | No         | Ramp  | XSlope (%)              | 7.1   |
| N/A                    | Flare Type LT         | N/A   | N/A        | Flare | Type RT                 | N/A   |
| N/A                    | Flare Slope LT (%)    | N/A   | N/A        | Flare | Slope RT (%)            | N/A   |
| N/A                    | Flare Traversable LT? | N/A   | N/A        | Flare | Traversable RT?         | N/A   |
| N/A                    | Landing Length (in)   | N/A   | N/A        | DWS   | Provided?               | N/A   |
| N/A                    | Landing Width (in)    | N/A   | N/A        | DWS   | Contrast?               | N/A   |
| N/A                    | Landing Slope (%)     | N/A   | N/A        | DWS   | Length (in)             | N/A   |
| N/A                    | Landing X Slope (%)   | N/A   | N/A        | DWS   | Full Width?             | N/A   |
| N/A                    | Landing Curb? (Y/N)   | N/A   | N/A        | DWS   | Offset (in)             | N/A   |
| N/A                    | Shared Landing?       | N/A   |            |       |                         |       |
| N/A                    | Gutter Ponding?       | N/A   | N/A        | Gutte | r Slope (%)             | N/A   |
| N/A                    | Gutter Lip Ht (in)    | N/A   | N/A        | Gutte | r X Slope (%)           | N/A   |
| N/A                    | Painted X Walk1?      | No    | N/A        | Paint | ed X Walk2?             | No    |
|                        | X Walk 1 Direction    | To SE |            | X Wa  | lk 2 Direction          | To NE |
| N/A                    | X Walk 1 Width (in)   | N/A   | N/A        | X Wa  | lk 2 Width (in)         | N/A   |
|                        | X Walk 1 Slope (%)    | 0.7   |            | X Wa  | lk 2 Slope (%)          | 2.2   |
|                        | X Walk 1 X Slope (%)  | 3.5   |            | X Wa  | lk 2 X Slope (%)        | 4.6   |
| N/A                    | Ramp inside XWalk1?   | N/A   | N/A        | Ram   | inside XWalk2?          | N/A   |
|                        | Road Slope (%)        | 4.8   | N/A        | Clear | Space?                  | N/A   |
|                        | Road X Slope (%)      | 3.9   | N/A        | Clear | Space to XWalk (in)     | N/A   |
| N/A                    | Any Obstructions?     | N/A   | N/A        | Storn | n Grate/Utility Hazard? | N/A   |
|                        | Obstruction Type      |       | l          | Storn | n Grate/Utility Type    |       |
|                        |                       | N/A   |            |       |                         | N/A   |