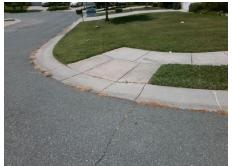

Remove & Replace Curb Ramp With **Two New Directional Ramps or** Equivalent.

Surveyor Notes:

N/A

PROW/ADA:

Not Found, R304.5.1, R304.2.2, R304.5.3

Total Cost: 3200.00

| Compliance Description |                       | Data  | Compliance |       | Description             | Data  |
|------------------------|-----------------------|-------|------------|-------|-------------------------|-------|
| N/A                    | Ramp Length (in)      | 48.0  | No         | Ramp  | Slope (%)               | 11.4  |
| No                     | Ramp Width (in)       | 38.0  | No         | Ramp  | XSlope (%)              | 7.1   |
| N/A                    | Flare Type LT         | N/A   | N/A        | Flare | Type RT                 | N/A   |
| N/A                    | Flare Slope LT (%)    | N/A   | N/A        | Flare | Slope RT (%)            | N/A   |
| N/A                    | Flare Traversable LT? | N/A   | N/A        | Flare | Traversable RT?         | N/A   |
| N/A                    | Landing Length (in)   | N/A   | N/A        | DWS   | Provided?               | N/A   |
| N/A                    | Landing Width (in)    | N/A   | N/A        | DWS   | Contrast?               | N/A   |
| N/A                    | Landing Slope (%)     | N/A   | N/A        | DWS   | Length (in)             | N/A   |
| N/A                    | Landing X Slope (%)   | N/A   | N/A        | DWS   | Full Width?             | N/A   |
| N/A                    | Landing Curb? (Y/N)   | N/A   | N/A        | DWS   | Offset (in)             | N/A   |
| N/A                    | Shared Landing?       | N/A   |            |       |                         |       |
| N/A                    | Gutter Ponding?       | N/A   | N/A        | Gutte | r Slope (%)             | N/A   |
| N/A                    | Gutter Lip Ht (in)    | N/A   | N/A        | Gutte | r X Slope (%)           | N/A   |
| N/A                    | Painted X Walk1?      | No    | N/A        | Paint | ed X Walk2?             | No    |
|                        | X Walk 1 Direction    | To SE |            | X Wa  | lk 2 Direction          | To NE |
| N/A                    | X Walk 1 Width (in)   | N/A   | N/A        | X Wa  | lk 2 Width (in)         | N/A   |
|                        | X Walk 1 Slope (%)    | 0.7   |            | X Wa  | lk 2 Slope (%)          | 2.2   |
|                        | X Walk 1 X Slope (%)  | 3.5   |            | X Wa  | lk 2 X Slope (%)        | 4.6   |
| N/A                    | Ramp inside XWalk1?   | N/A   | N/A        | Ram   | inside XWalk2?          | N/A   |
|                        | Road Slope (%)        | 4.8   | N/A        | Clear | Space?                  | N/A   |
|                        | Road X Slope (%)      | 3.9   | N/A        | Clear | Space to XWalk (in)     | N/A   |
| N/A                    | Any Obstructions?     | N/A   | N/A        | Storn | n Grate/Utility Hazard? | N/A   |
|                        | Obstruction Type      |       | l          | Storn | n Grate/Utility Type    |       |
|                        |                       | N/A   |            |       |                         | N/A   |

Surface Condition? (G/P)

Good