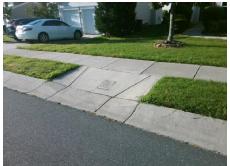

N/A

Good

Surface Condition? (G/P)

Intersection ID: 46817 Main Street: ARBOR\_VISTA\_DR Cross Street: HOLM\_OAK\_PL Location: SE

ADA ID: BC3EDDFF6D29 Ramp Type: Perp Initial Pass/Fail: Fail Overall Compliance: No Severity Score: 12.5

## Field Measurements/Component Compliance

Street 1 Name ARBOR VISTA DR
Stop Condition-Street 2 None
Street 2 Name N/A
Stop Condition-Street 1 N/A

| OSSIDIC OCIULION        |     |         |                        | i icia ivicasare      | 71110111070                 | onipo | icht Gomphanec              |
|-------------------------|-----|---------|------------------------|-----------------------|-----------------------------|-------|-----------------------------|
| Possible Solutions:     |     |         | Compliance Description |                       | Data Compliance Description |       |                             |
| Remove & Replace Entire | Ram | p.      | N/A                    | Ramp Length (in)      | 47.0                        | No    | Ramp Slope (%)              |
|                         |     |         | Yes                    | Ramp Width (in)       | 51.0                        | Yes   | Ramp XSlope (%)             |
|                         |     |         | N/A                    | Flare Type LT         | N/A                         | N/A   | Flare Type RT               |
|                         |     |         | N/A                    | Flare Slope LT (%)    | N/A                         | N/A   | Flare Slope RT (%)          |
|                         |     |         | N/A                    | Flare Traversable LT? | N/A                         | N/A   | Flare Traversable RT?       |
|                         |     |         | N/A                    | Landing Length (in)   | N/A                         | N/A   | DWS Provided?               |
| Surveyor Notes:         |     |         | N/A                    | Landing Width (in)    | N/A                         | N/A   | DWS Contrast?               |
| N/A                     |     |         | N/A                    | Landing Slope (%)     | N/A                         | N/A   | DWS Length (in)             |
|                         |     |         | N/A                    | Landing X Slope (%)   | N/A                         | N/A   | DWS Full Width?             |
|                         |     |         | N/A                    | Landing Curb? (Y/N)   | N/A                         | N/A   | DWS Offset (in)             |
|                         |     |         | N/A                    | Shared Landing?       | N/A                         |       |                             |
| PROW/ADA:               |     |         | N/A                    | Gutter Ponding?       | N/A                         | N/A   | Gutter Slope (%)            |
| Not Found, R304.2.2     |     |         | N/A                    | Gutter Lip Ht (in)    | N/A                         | N/A   | Gutter X Slope (%)          |
| ,                       |     |         | N/A                    | Painted X Walk1?      | No                          | N/A   | Painted X Walk2?            |
|                         |     |         |                        | X Walk 1 Direction    | To N                        |       | X Walk 2 Direction          |
|                         |     |         | N/A                    | X Walk 1 Width (in)   | N/A                         | N/A   | X Walk 2 Width (in)         |
|                         |     |         |                        | X Walk 1 Slope (%)    | 2.7                         |       | X Walk 2 Slope (%)          |
|                         |     |         |                        | X Walk 1 X Slope (%)  | 2.0                         |       | X Walk 2 X Slope (%)        |
|                         |     |         | N/A                    | Ramp inside XWalk1?   | N/A                         | N/A   | Ramp inside XWalk2?         |
|                         |     |         |                        | Road Slope (%)        | N/A                         | N/A   | Clear Space?                |
|                         |     |         |                        | Road X Slope (%)      | N/A                         | N/A   | Clear Space to XWalk (in)   |
|                         |     |         | N/A                    | Any Obstructions?     | N/A                         | N/A   | Storm Grate/Utility Hazard? |
| Total Cost:             | \$  | 1850.00 |                        | Obstruction Type      |                             |       | Storm Grate/Utility Type    |
|                         |     |         |                        |                       | NI/A                        |       |                             |