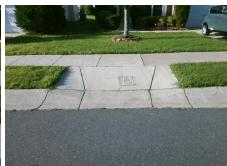

N/A

Good

Surface Condition? (G/P)

Intersection ID: 46817 Main Street: ARBOR\_VISTA\_DR Cross Street: HOLM\_OAK\_PL Location: SE

ADA ID: BC3EDDFF6D29 Ramp Type: Perp Initial Pass/Fail: Fail Overall Compliance: No Severity Score: 12.5

## Field Measurements/Component Compliance

Street 1 Name ARBOR VISTA DR
Stop Condition-Street 2 None
Street 2 Name N/A
Stop Condition-Street 1 N/A

| OSSIDIC OCIULION        |     |         |                        | i icia ivicasare      | 71110111070                 | onipo | icht Gomphanec              |
|-------------------------|-----|---------|------------------------|-----------------------|-----------------------------|-------|-----------------------------|
| Possible Solutions:     |     |         | Compliance Description |                       | Data Compliance Description |       |                             |
| Remove & Replace Entire | Ram | p.      | N/A                    | Ramp Length (in)      | 47.0                        | No    | Ramp Slope (%)              |
|                         |     |         | Yes                    | Ramp Width (in)       | 51.0                        | Yes   | Ramp XSlope (%)             |
|                         |     |         | N/A                    | Flare Type LT         | N/A                         | N/A   | Flare Type RT               |
|                         |     |         | N/A                    | Flare Slope LT (%)    | N/A                         | N/A   | Flare Slope RT (%)          |
|                         |     |         | N/A                    | Flare Traversable LT? | N/A                         | N/A   | Flare Traversable RT?       |
|                         |     |         | N/A                    | Landing Length (in)   | N/A                         | N/A   | DWS Provided?               |
| Surveyor Notes:         |     |         | N/A                    | Landing Width (in)    | N/A                         | N/A   | DWS Contrast?               |
| N/A                     |     |         | N/A                    | Landing Slope (%)     | N/A                         | N/A   | DWS Length (in)             |
|                         |     |         | N/A                    | Landing X Slope (%)   | N/A                         | N/A   | DWS Full Width?             |
|                         |     |         | N/A                    | Landing Curb? (Y/N)   | N/A                         | N/A   | DWS Offset (in)             |
|                         |     |         | N/A                    | Shared Landing?       | N/A                         |       |                             |
| PROW/ADA:               |     |         | N/A                    | Gutter Ponding?       | N/A                         | N/A   | Gutter Slope (%)            |
| Not Found, R304.2.2     |     |         | N/A                    | Gutter Lip Ht (in)    | N/A                         | N/A   | Gutter X Slope (%)          |
| ,                       |     |         | N/A                    | Painted X Walk1?      | No                          | N/A   | Painted X Walk2?            |
|                         |     |         |                        | X Walk 1 Direction    | To N                        |       | X Walk 2 Direction          |
|                         |     |         | N/A                    | X Walk 1 Width (in)   | N/A                         | N/A   | X Walk 2 Width (in)         |
|                         |     |         |                        | X Walk 1 Slope (%)    | 2.7                         |       | X Walk 2 Slope (%)          |
|                         |     |         |                        | X Walk 1 X Slope (%)  | 2.0                         |       | X Walk 2 X Slope (%)        |
|                         |     |         | N/A                    | Ramp inside XWalk1?   | N/A                         | N/A   | Ramp inside XWalk2?         |
|                         |     |         |                        | Road Slope (%)        | N/A                         | N/A   | Clear Space?                |
|                         |     |         |                        | Road X Slope (%)      | N/A                         | N/A   | Clear Space to XWalk (in)   |
|                         |     |         | N/A                    | Any Obstructions?     | N/A                         | N/A   | Storm Grate/Utility Hazard? |
| Total Cost:             | \$  | 1850.00 |                        | Obstruction Type      |                             |       | Storm Grate/Utility Type    |
|                         |     |         |                        |                       | NI/A                        |       |                             |