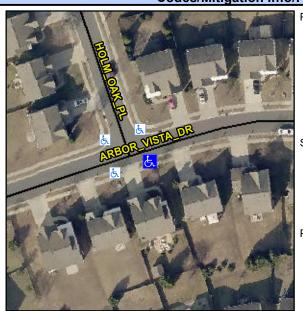

N/A

Good

Surface Condition? (G/P)

Intersection ID: 46817 Main Street: ARBOR\_VISTA\_DR Cross Street: HOLM\_OAK\_PL Location: SE

ADA ID: BC3EDDFF6D29 Ramp Type: Perp Initial Pass/Fail: Fail Overall Compliance: No Severity Score: 12.5