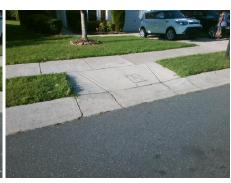

N/A

Good

Surface Condition? (G/P)

Intersection ID: 46817 Main Street: ARBOR\_VISTA\_DR Cross Street: HOLM\_OAK\_PL Location: SE

ADA ID: BC3EDDFF6D29 Ramp Type: Perp Initial Pass/Fail: Fail Overall Compliance: No Severity Score: 12.5

## Field Measurements/Component Compliance

Street 1 Name ARBOR VISTA DR
Stop Condition-Street 2 None
Street 2 Name N/A
Stop Condition-Street 1 N/A

| OSSIDIC OCIULION        |     |         |                        | i icia ivicasare      | 71110111070                 | onipo | icht Gomphanec              |
|-------------------------|-----|---------|------------------------|-----------------------|-----------------------------|-------|-----------------------------|
| Possible Solutions:     |     |         | Compliance Description |                       | Data Compliance Description |       |                             |
| Remove & Replace Entire | Ram | p.      | N/A                    | Ramp Length (in)      | 47.0                        | No    | Ramp Slope (%)              |
|                         |     |         | Yes                    | Ramp Width (in)       | 51.0                        | Yes   | Ramp XSlope (%)             |
|                         |     |         | N/A                    | Flare Type LT         | N/A                         | N/A   | Flare Type RT               |
|                         |     |         | N/A                    | Flare Slope LT (%)    | N/A                         | N/A   | Flare Slope RT (%)          |
|                         |     |         | N/A                    | Flare Traversable LT? | N/A                         | N/A   | Flare Traversable RT?       |
|                         |     |         | N/A                    | Landing Length (in)   | N/A                         | N/A   | DWS Provided?               |
| Surveyor Notes:         |     |         | N/A                    | Landing Width (in)    | N/A                         | N/A   | DWS Contrast?               |
| N/A                     |     |         | N/A                    | Landing Slope (%)     | N/A                         | N/A   | DWS Length (in)             |
|                         |     |         | N/A                    | Landing X Slope (%)   | N/A                         | N/A   | DWS Full Width?             |
|                         |     |         | N/A                    | Landing Curb? (Y/N)   | N/A                         | N/A   | DWS Offset (in)             |
|                         |     |         | N/A                    | Shared Landing?       | N/A                         |       |                             |
| PROW/ADA:               |     |         | N/A                    | Gutter Ponding?       | N/A                         | N/A   | Gutter Slope (%)            |
| Not Found, R304.2.2     |     |         | N/A                    | Gutter Lip Ht (in)    | N/A                         | N/A   | Gutter X Slope (%)          |
| ,                       |     |         | N/A                    | Painted X Walk1?      | No                          | N/A   | Painted X Walk2?            |
|                         |     |         |                        | X Walk 1 Direction    | To N                        |       | X Walk 2 Direction          |
|                         |     |         | N/A                    | X Walk 1 Width (in)   | N/A                         | N/A   | X Walk 2 Width (in)         |
|                         |     |         |                        | X Walk 1 Slope (%)    | 2.7                         |       | X Walk 2 Slope (%)          |
|                         |     |         |                        | X Walk 1 X Slope (%)  | 2.0                         |       | X Walk 2 X Slope (%)        |
|                         |     |         | N/A                    | Ramp inside XWalk1?   | N/A                         | N/A   | Ramp inside XWalk2?         |
|                         |     |         |                        | Road Slope (%)        | N/A                         | N/A   | Clear Space?                |
|                         |     |         |                        | Road X Slope (%)      | N/A                         | N/A   | Clear Space to XWalk (in)   |
|                         |     |         | N/A                    | Any Obstructions?     | N/A                         | N/A   | Storm Grate/Utility Hazard? |
| Total Cost:             | \$  | 1850.00 |                        | Obstruction Type      |                             |       | Storm Grate/Utility Type    |
|                         |     |         |                        |                       | NI/A                        |       |                             |