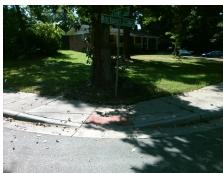

## Access Compliance Report Public Rights-of-Way (Curb Ramps)

 Intersection ID: 5420
 Main Street: CARVER\_PL
 Cross Street: ROCKWELL\_BV\_WEST
 Location: W

 ADA ID: BC429DFA5C53
 Ramp Type: Para
 Initial Pass/Fail: Fail Overall Compliance: No Severity Score: 35

## Field Measurements/Component Compliance

Street 1 Name CARVER BV
Stop Condition-Street 1 StopSign
Street 2 Name N/A
Stop Condition-Street 2 N/A

Possible Solutions:

Remove & Replace Entire Ramp.

Surveyor Notes: