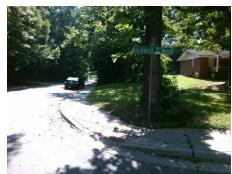

## Access Compliance Report Public Rights-of-Way (Curb Ramps)

 Intersection ID: 5420
 Main Street: CARVER\_PL
 Cross Street: ROCKWELL\_BV\_WEST
 Location: W

 ADA ID: BC429DFA5C53
 Ramp Type: Para
 Initial Pass/Fail: Fail Overall Compliance: No Severity Score: 35

## Field Measurements/Component Compliance

Street 1 Name CARVER BV
Stop Condition-Street 1 StopSign
Street 2 Name N/A
Stop Condition-Street 2 N/A

Possible Solutions:

Remove & Replace Entire Ramp.

Surveyor Notes: