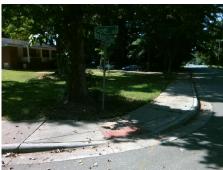

## Access Compliance Report Public Rights-of-Way (Curb Ramps)

 Intersection ID: 5420
 Main Street: CARVER\_PL
 Cross Street: ROCKWELL\_BV\_WEST
 Location: W

 ADA ID: BC429DFA5C53
 Ramp Type: Para
 Initial Pass/Fail: Fail Overall Compliance: No Severity Score: 35

## Field Measurements/Component Compliance

Street 1 Name CARVER BV
Stop Condition-Street 1 StopSign
Street 2 Name N/A
Stop Condition-Street 2 N/A

Possible Solutions:

Remove & Replace Entire Ramp.

Surveyor Notes: