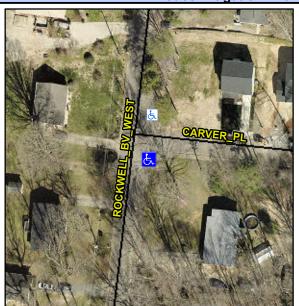

## Access Compliance Report Public Rights-of-Way (Curb Ramps)

 Intersection ID: 5420
 Main Street: CARVER\_PL
 Cross Street: ROCKWELL\_BV\_WEST
 Location: W

 ADA ID: BC429DFA5C53
 Ramp Type: Para
 Initial Pass/Fail: Fail Overall Compliance: No Severity Score: 35

## Field Measurements/Component Compliance

Street 1 Name CARVER BV
Stop Condition-Street 1 StopSign
Street 2 Name N/A
Stop Condition-Street 2 N/A

Possible Solutions:

Remove & Replace Entire Ramp.

Surveyor Notes: