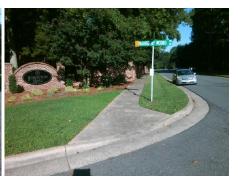

## **Access Compliance Report Public Rights-of-Way** (Curb Ramps)

Intersection ID: 21024 Main Street: MAHOGANY WOODS DR Cross Street: OLD REID RD Location: SW ADA ID: BC473F1C75D9 Ramp Type: PerpDiag Initial Pass/Fail: Fail **Overall Compliance: No Severity Score:** 10