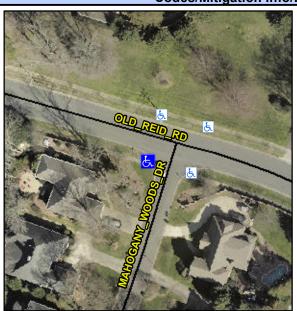

## **Access Compliance Report Public Rights-of-Way** (Curb Ramps)

Intersection ID: 21024 Main Street: MAHOGANY WOODS DR Cross Street: OLD REID RD Location: SW ADA ID: BC473F1C75D9 Ramp Type: PerpDiag Initial Pass/Fail: Fail **Overall Compliance: No Severity Score:** 10