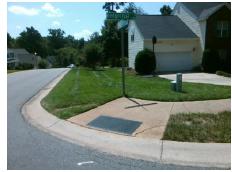

Possible Solutions:

Remove & Replace Entire Ramp.

Surveyor Notes:

N/A

PROW/ADA:

Not Found, R304.2.2

Total Cost: \$ 1850.00

| Field Measurements/Component Compliance |                        |                        |       |                        |                             |      |
|-----------------------------------------|------------------------|------------------------|-------|------------------------|-----------------------------|------|
|                                         | Compliance Description |                        | Data  | Compliance Description |                             | Data |
|                                         | N/A                    | Ramp Length (in)       | 50.0  | No                     | Ramp Slope (%)              | 19.7 |
|                                         | Yes                    | Ramp Width (in)        | 48.0  | Yes                    | Ramp XSlope (%)             | 2.0  |
|                                         | N/A                    | Flare Type LT          | N/A   | N/A                    | Flare Type RT               | N/A  |
|                                         | N/A                    | Flare Slope LT (%)     | N/A   | N/A                    | Flare Slope RT (%)          | N/A  |
|                                         | N/A                    | Flare Traversable LT?  | N/A   | N/A                    | Flare Traversable RT?       | N/A  |
|                                         | N/A                    | Landing Length (in)    | N/A   | N/A                    | DWS Provided?               | N/A  |
|                                         | N/A                    | Landing Width (in)     | N/A   | N/A                    | DWS Contrast?               | N/A  |
|                                         | N/A                    | Landing Slope (%)      | N/A   | N/A                    | DWS Length (in)             | N/A  |
|                                         | N/A                    | Landing X Slope (%)    | N/A   | N/A                    | DWS Full Width?             | N/A  |
|                                         | N/A                    | Landing Curb? (Y/N)    | N/A   | N/A                    | DWS Offset (in)             | N/A  |
|                                         | N/A                    | Shared Landing?        | N/A   |                        |                             |      |
|                                         | N/A                    | Gutter Ponding?        | N/A   | N/A                    | Gutter Slope (%)            | N/A  |
|                                         | N/A                    | Gutter Lip Ht (in)     | N/A   | N/A                    | Gutter X Slope (%)          | N/A  |
|                                         | N/A                    | Painted X Walk1?       | No    | N/A                    | Painted X Walk2?            | N/A  |
|                                         |                        | X Walk 1 Direction     | To NE |                        | X Walk 2 Direction          | N/A  |
|                                         | N/A                    | X Walk 1 Width (in)    | N/A   | N/A                    | X Walk 2 Width (in)         | N/A  |
|                                         |                        | X Walk 1 Slope (%)     | 6.1   |                        | X Walk 2 Slope (%)          | N/A  |
|                                         |                        | X Walk 1 X Slope (%)   | 2.7   |                        | X Walk 2 X Slope (%)        | N/A  |
|                                         | N/A                    | Ramp inside XWalk1?    | N/A   | N/A                    | Ramp inside XWalk2?         | N/A  |
|                                         |                        | Road Slope (%)         | N/A   | N/A                    | Clear Space?                | N/A  |
|                                         |                        | Road X Slope (%)       | N/A   | N/A                    | Clear Space to XWalk (in)   | N/A  |
|                                         | N/A                    | Any Obstructions?      | N/A   | N/A                    | Storm Grate/Utility Hazard? | N/A  |
|                                         |                        | Obstruction Type       |       |                        | Storm Grate/Utility Type    |      |
|                                         |                        |                        | N/A   |                        |                             | N/A  |
|                                         |                        |                        |       | Yes                    | Surface Condition? (G/P)    | Good |
| 7                                       | 17                     | district of the second |       |                        |                             |      |