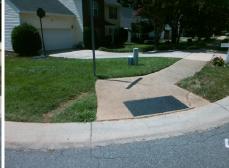

Possible Solutions:

Remove & Replace Entire Ramp.

Surveyor Notes:

N/A

PROW/ADA:

Not Found, R304.2.2

Total Cost: \$ 1850.00

| Field Measurements/Component Compliance |                        |                        |       |                        |                             |      |
|-----------------------------------------|------------------------|------------------------|-------|------------------------|-----------------------------|------|
|                                         | Compliance Description |                        | Data  | Compliance Description |                             | Data |
|                                         | N/A                    | Ramp Length (in)       | 50.0  | No                     | Ramp Slope (%)              | 19.7 |
|                                         | Yes                    | Ramp Width (in)        | 48.0  | Yes                    | Ramp XSlope (%)             | 2.0  |
|                                         | N/A                    | Flare Type LT          | N/A   | N/A                    | Flare Type RT               | N/A  |
|                                         | N/A                    | Flare Slope LT (%)     | N/A   | N/A                    | Flare Slope RT (%)          | N/A  |
|                                         | N/A                    | Flare Traversable LT?  | N/A   | N/A                    | Flare Traversable RT?       | N/A  |
|                                         | N/A                    | Landing Length (in)    | N/A   | N/A                    | DWS Provided?               | N/A  |
|                                         | N/A                    | Landing Width (in)     | N/A   | N/A                    | DWS Contrast?               | N/A  |
|                                         | N/A                    | Landing Slope (%)      | N/A   | N/A                    | DWS Length (in)             | N/A  |
|                                         | N/A                    | Landing X Slope (%)    | N/A   | N/A                    | DWS Full Width?             | N/A  |
|                                         | N/A                    | Landing Curb? (Y/N)    | N/A   | N/A                    | DWS Offset (in)             | N/A  |
|                                         | N/A                    | Shared Landing?        | N/A   |                        |                             |      |
|                                         | N/A                    | Gutter Ponding?        | N/A   | N/A                    | Gutter Slope (%)            | N/A  |
|                                         | N/A                    | Gutter Lip Ht (in)     | N/A   | N/A                    | Gutter X Slope (%)          | N/A  |
|                                         | N/A                    | Painted X Walk1?       | No    | N/A                    | Painted X Walk2?            | N/A  |
|                                         |                        | X Walk 1 Direction     | To NE |                        | X Walk 2 Direction          | N/A  |
|                                         | N/A                    | X Walk 1 Width (in)    | N/A   | N/A                    | X Walk 2 Width (in)         | N/A  |
|                                         |                        | X Walk 1 Slope (%)     | 6.1   |                        | X Walk 2 Slope (%)          | N/A  |
|                                         |                        | X Walk 1 X Slope (%)   | 2.7   |                        | X Walk 2 X Slope (%)        | N/A  |
|                                         | N/A                    | Ramp inside XWalk1?    | N/A   | N/A                    | Ramp inside XWalk2?         | N/A  |
|                                         |                        | Road Slope (%)         | N/A   | N/A                    | Clear Space?                | N/A  |
|                                         |                        | Road X Slope (%)       | N/A   | N/A                    | Clear Space to XWalk (in)   | N/A  |
|                                         | N/A                    | Any Obstructions?      | N/A   | N/A                    | Storm Grate/Utility Hazard? | N/A  |
|                                         |                        | Obstruction Type       |       |                        | Storm Grate/Utility Type    |      |
|                                         |                        |                        | N/A   |                        |                             | N/A  |
|                                         |                        |                        |       | Yes                    | Surface Condition? (G/P)    | Good |
| 7                                       | 17                     | district of the second |       |                        |                             |      |