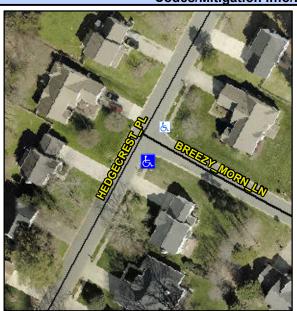

## Access Compliance Report Public Rights-of-Way (Curb Ramps)

Intersection ID: 4964 Main Street: BREEZY\_MORN\_LN Cross Street: HEDGECREST\_PL Location: S

ADA ID: BC4C4ADED3AC Ramp Type: Perp Initial Pass/Fail: Fail Overall Compliance: No Severity Score: 25

**Codes/Mitigation Info/Possible Solution** 

Street 1 Name

Stop Condition-Street 2

StopSign

Street 2 Name

N/A

Stop Condition-Street 1

N/A