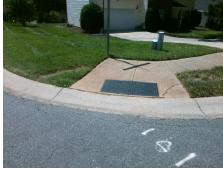

Possible Solutions:

Remove & Replace Entire Ramp.

Surveyor Notes:

N/A

PROW/ADA:

Not Found, R304.2.2

Total Cost: \$ 1850.00

| Field Measurements/Component Compliance |                        |                        |       |                        |                             |      |
|-----------------------------------------|------------------------|------------------------|-------|------------------------|-----------------------------|------|
|                                         | Compliance Description |                        | Data  | Compliance Description |                             | Data |
|                                         | N/A                    | Ramp Length (in)       | 50.0  | No                     | Ramp Slope (%)              | 19.7 |
|                                         | Yes                    | Ramp Width (in)        | 48.0  | Yes                    | Ramp XSlope (%)             | 2.0  |
|                                         | N/A                    | Flare Type LT          | N/A   | N/A                    | Flare Type RT               | N/A  |
|                                         | N/A                    | Flare Slope LT (%)     | N/A   | N/A                    | Flare Slope RT (%)          | N/A  |
|                                         | N/A                    | Flare Traversable LT?  | N/A   | N/A                    | Flare Traversable RT?       | N/A  |
|                                         | N/A                    | Landing Length (in)    | N/A   | N/A                    | DWS Provided?               | N/A  |
|                                         | N/A                    | Landing Width (in)     | N/A   | N/A                    | DWS Contrast?               | N/A  |
|                                         | N/A                    | Landing Slope (%)      | N/A   | N/A                    | DWS Length (in)             | N/A  |
|                                         | N/A                    | Landing X Slope (%)    | N/A   | N/A                    | DWS Full Width?             | N/A  |
|                                         | N/A                    | Landing Curb? (Y/N)    | N/A   | N/A                    | DWS Offset (in)             | N/A  |
|                                         | N/A                    | Shared Landing?        | N/A   |                        |                             |      |
|                                         | N/A                    | Gutter Ponding?        | N/A   | N/A                    | Gutter Slope (%)            | N/A  |
|                                         | N/A                    | Gutter Lip Ht (in)     | N/A   | N/A                    | Gutter X Slope (%)          | N/A  |
|                                         | N/A                    | Painted X Walk1?       | No    | N/A                    | Painted X Walk2?            | N/A  |
|                                         |                        | X Walk 1 Direction     | To NE |                        | X Walk 2 Direction          | N/A  |
|                                         | N/A                    | X Walk 1 Width (in)    | N/A   | N/A                    | X Walk 2 Width (in)         | N/A  |
|                                         |                        | X Walk 1 Slope (%)     | 6.1   |                        | X Walk 2 Slope (%)          | N/A  |
|                                         |                        | X Walk 1 X Slope (%)   | 2.7   |                        | X Walk 2 X Slope (%)        | N/A  |
|                                         | N/A                    | Ramp inside XWalk1?    | N/A   | N/A                    | Ramp inside XWalk2?         | N/A  |
|                                         |                        | Road Slope (%)         | N/A   | N/A                    | Clear Space?                | N/A  |
|                                         |                        | Road X Slope (%)       | N/A   | N/A                    | Clear Space to XWalk (in)   | N/A  |
|                                         | N/A                    | Any Obstructions?      | N/A   | N/A                    | Storm Grate/Utility Hazard? | N/A  |
|                                         |                        | Obstruction Type       |       |                        | Storm Grate/Utility Type    |      |
|                                         |                        |                        | N/A   |                        |                             | N/A  |
|                                         |                        |                        |       | Yes                    | Surface Condition? (G/P)    | Good |
| 7                                       | 17                     | district of the second |       |                        |                             |      |