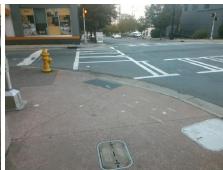

## Field Measurements/Component Compliance

S POPLAR ST Street 1 Name Stop Condition-Street 2 Signal Street 2 Name W 4TH ST Stop Condition-Street 1 Signal

Remove & Replace Curb Ramp With Two New Directional Ramps or Equivalent. Restripe Crosswalk(s) To Provide Clear space. Remove & Replace Gutter.

Total Cost:

| Comp | liance Description    | Data   | Comp | oliance Description         | Data  |
|------|-----------------------|--------|------|-----------------------------|-------|
| N/A  | Ramp Length (in)      | 69.0   | Yes  | Ramp Slope (%)              | 7.7   |
| Yes  | Ramp Width (in)       | 48.0   | Yes  | Ramp XSlope (%)             | 0.6   |
| N/A  | Flare Type LT         | Sloped | N/A  | Flare Type RT               | N/A   |
| N/A  | Flare Slope LT (%)    | 6.6    | Yes  | Flare Slope RT (%)          | 3.9   |
| N/A  | Flare Traversable LT? | Yes    | N/A  | Flare Traversable RT?       | Yes   |
| No   | Landing Length (in)   | 40.0   | Yes  | DWS Provided?               | Yes   |
| No   | Landing Width (in)    | 33.0   | Yes  | DWS Contrast?               | Yes   |
| No   | Landing Slope (%)     | 2.2    | Yes  | DWS Length (in)             | 24.0  |
| Yes  | Landing X Slope (%)   | 1.2    | Yes  | DWS Full Width?             | Yes   |
| N/A  | Landing Curb? (Y/N)   | No     | No   | DWS Offset (in)             | 5.0   |
| N/A  | Shared Landing?       | No     |      |                             |       |
| Yes  | Gutter Ponding?       | No     | Yes  | Gutter Slope (%)            | 4.6   |
| Yes  | Gutter Lip Ht (in)    | 0.0    | No   | Gutter X Slope (%)          | 2.1   |
| N/A  | Painted X Walk1?      | Yes    | N/A  | Painted X Walk2?            | Yes   |
|      | X Walk 1 Direction    | To NW  |      | X Walk 2 Direction          | To SW |
| N/A  | X Walk 1 Width (in)   | 113.0  | N/A  | X Walk 2 Width (in)         | 113.0 |
|      | X Walk 1 Slope (%)    | 0.9    |      | X Walk 2 Slope (%)          | 0.2   |
|      | X Walk 1 X Slope (%)  | 1.5    |      | X Walk 2 X Slope (%)        | 0.8   |
| Yes  | Ramp inside XWalk1?   | Yes    | Yes  | Ramp inside XWalk2?         | Yes   |
|      | Road Slope (%)        | 0.3    | N/A  | Clear Space?                | Yes   |
|      | Road X Slope (%)      | 0.7    | No   | Clear Space to XWalk (in)   | 22.0  |
| Yes  | Any Obstructions?     | No     | Yes  | Storm Grate/Utility Hazard? | No    |
|      | Obstruction Type      |        |      | Storm Grate/Utility Type    |       |
|      |                       | N/A    |      |                             | N/A   |
|      |                       |        | Yes  | Surface Condition? (G/P)    | Good  |