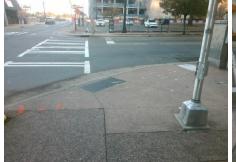

## Field Measurements/Component Compliance

S POPLAR ST Street 1 Name Stop Condition-Street 2 Signal Street 2 Name W 4TH ST Stop Condition-Street 1 Signal

Remove & Replace Curb Ramp With Two New Directional Ramps or Equivalent. Restripe Crosswalk(s) To Provide Clear space. Remove & Replace Gutter.

Total Cost:

| Comp | liance Description    | Data   | Comp | oliance Description         | Data  |
|------|-----------------------|--------|------|-----------------------------|-------|
| N/A  | Ramp Length (in)      | 69.0   | Yes  | Ramp Slope (%)              | 7.7   |
| Yes  | Ramp Width (in)       | 48.0   | Yes  | Ramp XSlope (%)             | 0.6   |
| N/A  | Flare Type LT         | Sloped | N/A  | Flare Type RT               | N/A   |
| N/A  | Flare Slope LT (%)    | 6.6    | Yes  | Flare Slope RT (%)          | 3.9   |
| N/A  | Flare Traversable LT? | Yes    | N/A  | Flare Traversable RT?       | Yes   |
| No   | Landing Length (in)   | 40.0   | Yes  | DWS Provided?               | Yes   |
| No   | Landing Width (in)    | 33.0   | Yes  | DWS Contrast?               | Yes   |
| No   | Landing Slope (%)     | 2.2    | Yes  | DWS Length (in)             | 24.0  |
| Yes  | Landing X Slope (%)   | 1.2    | Yes  | DWS Full Width?             | Yes   |
| N/A  | Landing Curb? (Y/N)   | No     | No   | DWS Offset (in)             | 5.0   |
| N/A  | Shared Landing?       | No     |      |                             |       |
| Yes  | Gutter Ponding?       | No     | Yes  | Gutter Slope (%)            | 4.6   |
| Yes  | Gutter Lip Ht (in)    | 0.0    | No   | Gutter X Slope (%)          | 2.1   |
| N/A  | Painted X Walk1?      | Yes    | N/A  | Painted X Walk2?            | Yes   |
|      | X Walk 1 Direction    | To NW  |      | X Walk 2 Direction          | To SW |
| N/A  | X Walk 1 Width (in)   | 113.0  | N/A  | X Walk 2 Width (in)         | 113.0 |
|      | X Walk 1 Slope (%)    | 0.9    |      | X Walk 2 Slope (%)          | 0.2   |
|      | X Walk 1 X Slope (%)  | 1.5    |      | X Walk 2 X Slope (%)        | 0.8   |
| Yes  | Ramp inside XWalk1?   | Yes    | Yes  | Ramp inside XWalk2?         | Yes   |
|      | Road Slope (%)        | 0.3    | N/A  | Clear Space?                | Yes   |
|      | Road X Slope (%)      | 0.7    | No   | Clear Space to XWalk (in)   | 22.0  |
| Yes  | Any Obstructions?     | No     | Yes  | Storm Grate/Utility Hazard? | No    |
|      | Obstruction Type      |        |      | Storm Grate/Utility Type    |       |
|      |                       | N/A    |      |                             | N/A   |
|      |                       |        | Yes  | Surface Condition? (G/P)    | Good  |