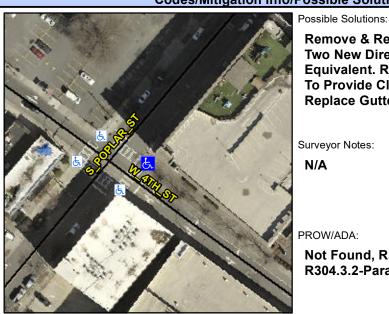

## **Access Compliance Report Public Rights-of-Way** (Curb Ramps)

Intersection ID: 12170 Main Street: S POPLAR ST Cross Street: W 4TH ST Location: Ε

**Overall Compliance: No** ADA ID: BC4DDC3BCFF4 Ramp Type: PerpDiag Initial Pass/Fail: Pass **Severity Score:** 4

## Field Measurements/Component Compliance

S POPLAR ST Street 1 Name Stop Condition-Street 2 Signal Street 2 Name W 4TH ST Stop Condition-Street 1 Signal

Remove & Replace Curb Ramp With Two New Directional Ramps or Equivalent. Restripe Crosswalk(s) To Provide Clear space. Remove & Replace Gutter.