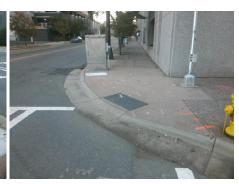

## Field Measurements/Component Compliance

S POPLAR ST Street 1 Name Stop Condition-Street 2 Signal Street 2 Name W 4TH ST Stop Condition-Street 1 Signal

Remove & Replace Curb Ramp With Two New Directional Ramps or Equivalent. Restripe Crosswalk(s) To Provide Clear space. Remove & Replace Gutter.

Total Cost:

| Comp | liance Description    | Data   | Comp | oliance Description         | Data  |
|------|-----------------------|--------|------|-----------------------------|-------|
| N/A  | Ramp Length (in)      | 69.0   | Yes  | Ramp Slope (%)              | 7.7   |
| Yes  | Ramp Width (in)       | 48.0   | Yes  | Ramp XSlope (%)             | 0.6   |
| N/A  | Flare Type LT         | Sloped | N/A  | Flare Type RT               | N/A   |
| N/A  | Flare Slope LT (%)    | 6.6    | Yes  | Flare Slope RT (%)          | 3.9   |
| N/A  | Flare Traversable LT? | Yes    | N/A  | Flare Traversable RT?       | Yes   |
| No   | Landing Length (in)   | 40.0   | Yes  | DWS Provided?               | Yes   |
| No   | Landing Width (in)    | 33.0   | Yes  | DWS Contrast?               | Yes   |
| No   | Landing Slope (%)     | 2.2    | Yes  | DWS Length (in)             | 24.0  |
| Yes  | Landing X Slope (%)   | 1.2    | Yes  | DWS Full Width?             | Yes   |
| N/A  | Landing Curb? (Y/N)   | No     | No   | DWS Offset (in)             | 5.0   |
| N/A  | Shared Landing?       | No     |      |                             |       |
| Yes  | Gutter Ponding?       | No     | Yes  | Gutter Slope (%)            | 4.6   |
| Yes  | Gutter Lip Ht (in)    | 0.0    | No   | Gutter X Slope (%)          | 2.1   |
| N/A  | Painted X Walk1?      | Yes    | N/A  | Painted X Walk2?            | Yes   |
|      | X Walk 1 Direction    | To NW  |      | X Walk 2 Direction          | To SW |
| N/A  | X Walk 1 Width (in)   | 113.0  | N/A  | X Walk 2 Width (in)         | 113.0 |
|      | X Walk 1 Slope (%)    | 0.9    |      | X Walk 2 Slope (%)          | 0.2   |
|      | X Walk 1 X Slope (%)  | 1.5    |      | X Walk 2 X Slope (%)        | 0.8   |
| Yes  | Ramp inside XWalk1?   | Yes    | Yes  | Ramp inside XWalk2?         | Yes   |
|      | Road Slope (%)        | 0.3    | N/A  | Clear Space?                | Yes   |
|      | Road X Slope (%)      | 0.7    | No   | Clear Space to XWalk (in)   | 22.0  |
| Yes  | Any Obstructions?     | No     | Yes  | Storm Grate/Utility Hazard? | No    |
|      | Obstruction Type      |        |      | Storm Grate/Utility Type    |       |
|      |                       | N/A    |      |                             | N/A   |
|      |                       |        | Yes  | Surface Condition? (G/P)    | Good  |