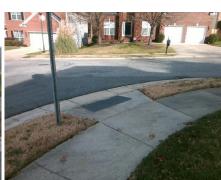

Surveyor Notes:

N/A

PROW/ADA:

R304.5.1, R304.2.2

Total Cost:

3200.00

| Field Measurements/Component Compliance |                       |       |       |       |                         |       |
|-----------------------------------------|-----------------------|-------|-------|-------|-------------------------|-------|
| Compliance Description                  |                       | Data  | Compl | iance | Description             | Data  |
| N/A                                     | Ramp Length (in)      | 47.5  | No    | Ram   | Slope (%)               | 11.2  |
| No                                      | Ramp Width (in)       | 46.5  | Yes   | Ram   | XSlope (%)              | 1.4   |
| N/A                                     | Flare Type LT         | N/A   | N/A   | Flare | Type RT                 | N/A   |
| N/A                                     | Flare Slope LT (%)    | N/A   | N/A   | Flare | Slope RT (%)            | N/A   |
| N/A                                     | Flare Traversable LT? | N/A   | N/A   | Flare | Traversable RT?         | N/A   |
| N/A                                     | Landing Length (in)   | N/A   | N/A   | DWS   | Provided?               | N/A   |
| N/A                                     | Landing Width (in)    | N/A   | N/A   | DWS   | Contrast?               | N/A   |
| N/A                                     | Landing Slope (%)     | N/A   | N/A   | DWS   | Length (in)             | N/A   |
| N/A                                     | Landing X Slope (%)   | N/A   | N/A   | DWS   | Full Width?             | N/A   |
| N/A                                     | Landing Curb? (Y/N)   | N/A   | N/A   | DWS   | Offset (in)             | N/A   |
| N/A                                     | Shared Landing?       | N/A   |       |       |                         |       |
| N/A                                     | Gutter Ponding?       | N/A   | N/A   | Gutte | er Slope (%)            | N/A   |
| N/A                                     | Gutter Lip Ht (in)    | N/A   | N/A   | Gutte | er X Slope (%)          | N/A   |
| N/A                                     | Painted X Walk1?      | No    | N/A   | Paint | ed X Walk2?             | No    |
|                                         | X Walk 1 Direction    | To NE |       | X Wa  | lk 2 Direction          | To NW |
| N/A                                     | X Walk 1 Width (in)   | N/A   | N/A   | X Wa  | lk 2 Width (in)         | N/A   |
|                                         | X Walk 1 Slope (%)    | 0.1   |       | X Wa  | lk 2 Slope (%)          | 4.9   |
|                                         | X Walk 1 X Slope (%)  | 3.8   |       | X Wa  | lk 2 X Slope (%)        | 3.0   |
| N/A                                     | Ramp inside XWalk1?   | N/A   | N/A   | Ram   | o inside XWalk2?        | N/A   |
|                                         | Road Slope (%)        | 4.8   | N/A   | Clear | Space?                  | N/A   |
|                                         | Road X Slope (%)      | 0.2   | N/A   | Clea  | Space to XWalk (in)     | N/A   |
| N/A                                     | Any Obstructions?     | N/A   | N/A   | Storn | n Grate/Utility Hazard? | N/A   |
|                                         | Obstruction Type      |       |       | Storn | n Grate/Utility Type    |       |
|                                         |                       | N/A   |       |       |                         | N/A   |