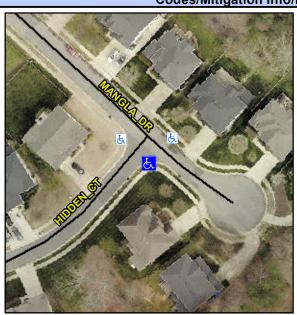

## **Access Compliance Report Public Rights-of-Way** (Curb Ramps)

Intersection ID: 31226 Main Street: HIDDEN\_CT Cross Street: MANGLA\_DR Location: ADA ID: BC53F8CE6E37 Ramp Type: PerpDiag Initial Pass/Fail: Fail **Overall Compliance: No** Severity Score: 21.25

**Codes/Mitigation Info/Possible Solution** 

Street 1 Name Stop Condition-Street 2 Street 2 Name Stop Condition-Street 1 **MANGLA DR** None **HIDDEN CT** StopSign Possible Solutions: Remove & Replace Curb Ramp With Two New Directional Ramps or Equivalent.