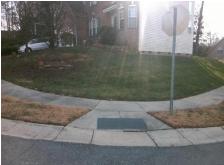

Surveyor Notes:

N/A

PROW/ADA:

R304.5.1, R304.2.2

Total Cost:

3200.00

| Field Measurements/Component Compliance |                       |       |       |       |                         |       |
|-----------------------------------------|-----------------------|-------|-------|-------|-------------------------|-------|
| Compliance Description                  |                       | Data  | Compl | iance | Description             | Data  |
| N/A                                     | Ramp Length (in)      | 47.5  | No    | Ram   | Slope (%)               | 11.2  |
| No                                      | Ramp Width (in)       | 46.5  | Yes   | Ram   | XSlope (%)              | 1.4   |
| N/A                                     | Flare Type LT         | N/A   | N/A   | Flare | Type RT                 | N/A   |
| N/A                                     | Flare Slope LT (%)    | N/A   | N/A   | Flare | Slope RT (%)            | N/A   |
| N/A                                     | Flare Traversable LT? | N/A   | N/A   | Flare | Traversable RT?         | N/A   |
| N/A                                     | Landing Length (in)   | N/A   | N/A   | DWS   | Provided?               | N/A   |
| N/A                                     | Landing Width (in)    | N/A   | N/A   | DWS   | Contrast?               | N/A   |
| N/A                                     | Landing Slope (%)     | N/A   | N/A   | DWS   | Length (in)             | N/A   |
| N/A                                     | Landing X Slope (%)   | N/A   | N/A   | DWS   | Full Width?             | N/A   |
| N/A                                     | Landing Curb? (Y/N)   | N/A   | N/A   | DWS   | Offset (in)             | N/A   |
| N/A                                     | Shared Landing?       | N/A   |       |       |                         |       |
| N/A                                     | Gutter Ponding?       | N/A   | N/A   | Gutte | er Slope (%)            | N/A   |
| N/A                                     | Gutter Lip Ht (in)    | N/A   | N/A   | Gutte | er X Slope (%)          | N/A   |
| N/A                                     | Painted X Walk1?      | No    | N/A   | Paint | ed X Walk2?             | No    |
|                                         | X Walk 1 Direction    | To NE |       | X Wa  | lk 2 Direction          | To NW |
| N/A                                     | X Walk 1 Width (in)   | N/A   | N/A   | X Wa  | lk 2 Width (in)         | N/A   |
|                                         | X Walk 1 Slope (%)    | 0.1   |       | X Wa  | lk 2 Slope (%)          | 4.9   |
|                                         | X Walk 1 X Slope (%)  | 3.8   |       | X Wa  | lk 2 X Slope (%)        | 3.0   |
| N/A                                     | Ramp inside XWalk1?   | N/A   | N/A   | Ram   | o inside XWalk2?        | N/A   |
|                                         | Road Slope (%)        | 4.8   | N/A   | Clear | Space?                  | N/A   |
|                                         | Road X Slope (%)      | 0.2   | N/A   | Clea  | Space to XWalk (in)     | N/A   |
| N/A                                     | Any Obstructions?     | N/A   | N/A   | Storn | n Grate/Utility Hazard? | N/A   |
|                                         | Obstruction Type      |       |       | Storn | n Grate/Utility Type    |       |
|                                         |                       | N/A   |       |       |                         | N/A   |