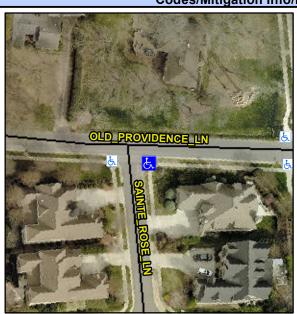

## Access Compliance Report Public Rights-of-Way (Curb Ramps)

Intersection ID: 49147 Main Street: SAINTE\_ROSE\_LN Cross Street: OLD\_PROVIDENCE\_LN Location: SE

ADA ID: BC5AA4CD6BA6 Ramp Type: PerpDiag Initial Pass/Fail: Fail Overall Compliance: No Severity Score: 50

## Field Measurements/Component Compliance

Street 1 Name
Stop Condition-Street 2
Street 2 Name
Stop Condition-Street 1

OLD PROVIDENCE LN
None
SAINTE ROSE LN
StopSign

Possible Solutions:

Remove & Replace Curb Ramp With
Two New Directional Ramps or
Equivalent.