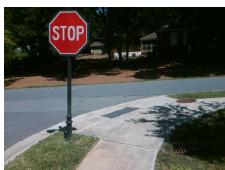

## Field Measurements/Component Compliance

Street 1 Name
Stop Condition-Street 2
Street 2 Name
Stop Condition-Street 1

OLD PROVIDENCE LN
None
SAINTE ROSE LN
StopSign

Possible Solutions:

Remove & Replace Curb Ramp With
Two New Directional Ramps or
Equivalent.

Surveyor Notes:

N/A

PROW/ADA:

Not Found, R304.2.2, R304.5.3

Total Cost: \$ 3200.00

| 9 | Complian     | ce Description       | Data | Compli | ance   | Description             | Data  |
|---|--------------|----------------------|------|--------|--------|-------------------------|-------|
| N | N/A R        | amp Length (in)      | 48.0 | No     | Ramp   | Slope (%)               | 12.4  |
| Y | <b>res</b> R | amp Width (in)       | 48.0 | No     | Ramp   | XSlope (%)              | 8.1   |
| N | N/A F        | lare Type LT         | N/A  | N/A    | Flare  | Type RT                 | N/A   |
| N | N/A F        | lare Slope LT (%)    | N/A  | N/A    | Flare  | Slope RT (%)            | N/A   |
| N | N/A F        | lare Traversable LT? | N/A  | N/A    | Flare  | Traversable RT?         | N/A   |
| N | N/A La       | anding Length (in)   | N/A  | N/A    | DWS    | Provided?               | N/A   |
| N | N/A La       | anding Width (in)    | N/A  | N/A    | DWS    | Contrast?               | N/A   |
| N | N/A La       | anding Slope (%)     | N/A  | N/A    | DWS    | Length (in)             | N/A   |
| N | N/A La       | anding X Slope (%)   | N/A  | N/A    | DWS    | Full Width?             | N/A   |
| N | N/A La       | anding Curb? (Y/N)   | N/A  | N/A    | DWS    | Offset (in)             | N/A   |
| N | N/A S        | hared Landing?       | N/A  |        |        |                         |       |
| N | N/A G        | Sutter Ponding?      | N/A  | N/A    | Gutte  | r Slope (%)             | N/A   |
| N | N/A G        | outter Lip Ht (in)   | N/A  | N/A    | Gutte  | r X Slope (%)           | N/A   |
| N | N/A P        | ainted X Walk1?      | No   | N/A    | Painte | ed X Walk2?             | No    |
|   | X            | Walk 1 Direction     | To N |        | X Wa   | lk 2 Direction          | To NW |
| N | N/A X        | Walk 1 Width (in)    | N/A  | N/A    | X Wa   | lk 2 Width (in)         | N/A   |
|   | X            | Walk 1 Slope (%)     | 7.1  |        | X Wa   | lk 2 Slope (%)          | 3.2   |
|   | X            | Walk 1 X Slope (%)   | 3.0  |        | X Wa   | lk 2 X Slope (%)        | 5.5   |
| N | N/A R        | amp inside XWalk1?   | N/A  | N/A    | Ramp   | inside XWalk2?          | N/A   |
|   | R            | oad Slope (%)        | 4.5  | N/A    | Clear  | Space?                  | N/A   |
|   | R            | oad X Slope (%)      | 1.3  | N/A    | Clear  | Space to XWalk (in)     | N/A   |
| 1 | N/A A        | ny Obstructions?     | N/A  | N/A    | Storm  | n Grate/Utility Hazard? | N/A   |
|   | C            | bstruction Type      |      |        | Storm  | n Grate/Utility Type    |       |
|   |              |                      | N/A  |        |        |                         | N/A   |
|   |              |                      |      | Yes    | Surfa  | ce Condition? (G/P)     | Good  |