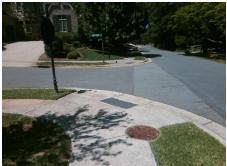

## Field Measurements/Component Compliance

Street 1 Name
Stop Condition-Street 2
Street 2 Name
Stop Condition-Street 1

OLD PROVIDENCE LN
None
SAINTE ROSE LN
StopSign

Possible Solutions:

Remove & Replace Curb Ramp With
Two New Directional Ramps or
Equivalent.

Surveyor Notes:

N/A

PROW/ADA:

Not Found, R304.2.2, R304.5.3

Total Cost: \$ 3200.00

| 9 | Complian     | ce Description       | Data | Compli | ance   | Description             | Data  |
|---|--------------|----------------------|------|--------|--------|-------------------------|-------|
| N | N/A R        | amp Length (in)      | 48.0 | No     | Ramp   | Slope (%)               | 12.4  |
| Y | <b>res</b> R | amp Width (in)       | 48.0 | No     | Ramp   | XSlope (%)              | 8.1   |
| N | N/A F        | lare Type LT         | N/A  | N/A    | Flare  | Type RT                 | N/A   |
| N | N/A F        | lare Slope LT (%)    | N/A  | N/A    | Flare  | Slope RT (%)            | N/A   |
| N | N/A F        | lare Traversable LT? | N/A  | N/A    | Flare  | Traversable RT?         | N/A   |
| N | N/A La       | anding Length (in)   | N/A  | N/A    | DWS    | Provided?               | N/A   |
| N | N/A La       | anding Width (in)    | N/A  | N/A    | DWS    | Contrast?               | N/A   |
| N | N/A La       | anding Slope (%)     | N/A  | N/A    | DWS    | Length (in)             | N/A   |
| N | N/A La       | anding X Slope (%)   | N/A  | N/A    | DWS    | Full Width?             | N/A   |
| N | N/A La       | anding Curb? (Y/N)   | N/A  | N/A    | DWS    | Offset (in)             | N/A   |
| N | N/A S        | hared Landing?       | N/A  |        |        |                         |       |
| N | N/A G        | Sutter Ponding?      | N/A  | N/A    | Gutte  | r Slope (%)             | N/A   |
| N | N/A G        | outter Lip Ht (in)   | N/A  | N/A    | Gutte  | r X Slope (%)           | N/A   |
| N | N/A P        | ainted X Walk1?      | No   | N/A    | Painte | ed X Walk2?             | No    |
|   | X            | Walk 1 Direction     | To N |        | X Wa   | lk 2 Direction          | To NW |
| N | N/A X        | Walk 1 Width (in)    | N/A  | N/A    | X Wa   | lk 2 Width (in)         | N/A   |
|   | X            | Walk 1 Slope (%)     | 7.1  |        | X Wa   | lk 2 Slope (%)          | 3.2   |
|   | X            | Walk 1 X Slope (%)   | 3.0  |        | X Wa   | lk 2 X Slope (%)        | 5.5   |
| N | N/A R        | amp inside XWalk1?   | N/A  | N/A    | Ramp   | inside XWalk2?          | N/A   |
|   | R            | oad Slope (%)        | 4.5  | N/A    | Clear  | Space?                  | N/A   |
|   | R            | oad X Slope (%)      | 1.3  | N/A    | Clear  | Space to XWalk (in)     | N/A   |
| 1 | N/A A        | ny Obstructions?     | N/A  | N/A    | Storm  | n Grate/Utility Hazard? | N/A   |
|   | C            | bstruction Type      |      |        | Storm  | n Grate/Utility Type    |       |
|   |              |                      | N/A  |        |        |                         | N/A   |
|   |              |                      |      | Yes    | Surfa  | ce Condition? (G/P)     | Good  |