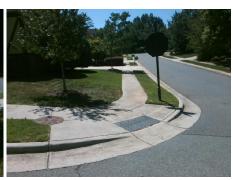

## Field Measurements/Component Compliance

Street 1 Name
Stop Condition-Street 2
Street 2 Name
Stop Condition-Street 1

OLD PROVIDENCE LN
None
SAINTE ROSE LN
StopSign

Possible Solutions:

Remove & Replace Curb Ramp With
Two New Directional Ramps or
Equivalent.

Surveyor Notes:

N/A

PROW/ADA:

Not Found, R304.2.2, R304.5.3

Total Cost: \$ 3200.00

| 9 | Complian     | ce Description       | Data | Compli | ance   | Description             | Data  |
|---|--------------|----------------------|------|--------|--------|-------------------------|-------|
| N | N/A R        | amp Length (in)      | 48.0 | No     | Ramp   | Slope (%)               | 12.4  |
| Y | <b>res</b> R | amp Width (in)       | 48.0 | No     | Ramp   | XSlope (%)              | 8.1   |
| N | N/A F        | lare Type LT         | N/A  | N/A    | Flare  | Type RT                 | N/A   |
| N | N/A F        | lare Slope LT (%)    | N/A  | N/A    | Flare  | Slope RT (%)            | N/A   |
| N | N/A F        | lare Traversable LT? | N/A  | N/A    | Flare  | Traversable RT?         | N/A   |
| N | N/A La       | anding Length (in)   | N/A  | N/A    | DWS    | Provided?               | N/A   |
| N | N/A La       | anding Width (in)    | N/A  | N/A    | DWS    | Contrast?               | N/A   |
| N | N/A La       | anding Slope (%)     | N/A  | N/A    | DWS    | Length (in)             | N/A   |
| N | N/A La       | anding X Slope (%)   | N/A  | N/A    | DWS    | Full Width?             | N/A   |
| N | N/A La       | anding Curb? (Y/N)   | N/A  | N/A    | DWS    | Offset (in)             | N/A   |
| N | N/A S        | hared Landing?       | N/A  |        |        |                         |       |
| N | N/A G        | Sutter Ponding?      | N/A  | N/A    | Gutte  | r Slope (%)             | N/A   |
| N | N/A G        | outter Lip Ht (in)   | N/A  | N/A    | Gutte  | r X Slope (%)           | N/A   |
| N | N/A P        | ainted X Walk1?      | No   | N/A    | Painte | ed X Walk2?             | No    |
|   | X            | Walk 1 Direction     | To N |        | X Wa   | lk 2 Direction          | To NW |
| N | N/A X        | Walk 1 Width (in)    | N/A  | N/A    | X Wa   | lk 2 Width (in)         | N/A   |
|   | X            | Walk 1 Slope (%)     | 7.1  |        | X Wa   | lk 2 Slope (%)          | 3.2   |
|   | X            | Walk 1 X Slope (%)   | 3.0  |        | X Wa   | lk 2 X Slope (%)        | 5.5   |
| N | N/A R        | amp inside XWalk1?   | N/A  | N/A    | Ramp   | inside XWalk2?          | N/A   |
|   | R            | oad Slope (%)        | 4.5  | N/A    | Clear  | Space?                  | N/A   |
|   | R            | oad X Slope (%)      | 1.3  | N/A    | Clear  | Space to XWalk (in)     | N/A   |
| 1 | N/A A        | ny Obstructions?     | N/A  | N/A    | Storm  | n Grate/Utility Hazard? | N/A   |
|   | C            | bstruction Type      |      |        | Storm  | n Grate/Utility Type    |       |
|   |              |                      | N/A  |        |        |                         | N/A   |
|   |              |                      |      | Yes    | Surfa  | ce Condition? (G/P)     | Good  |