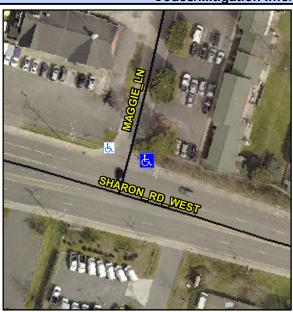

## **Access Compliance Report Public Rights-of-Way** (Curb Ramps)

Intersection ID: 23099 Main Street: MAGGIE LN Cross Street: SHARON\_RD\_WEST Location: NE ADA ID: BC5AC5AF5412 Ramp Type: PerpDiag Initial Pass/Fail: Fail **Overall Compliance: No Severity Score:** 35

**Codes/Mitigation Info/Possible Solution** 

StopSign

None

Field Measurements/Component Compliance

Street 1 Name **MAGGIE LN** Stop Condition-Street 2 Street 2 Name **SHARON RD WEST** Stop Condition-Street 1