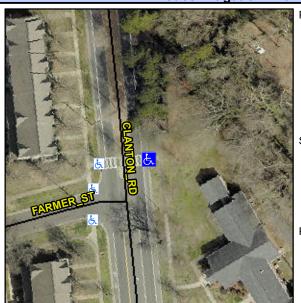

## **Access Compliance Report Public Rights-of-Way** (Curb Ramps)

Data

13.2

4.3

N/A

Good

**Cross Street: FARMER ST** Intersection ID: 14267 Main Street: CLANTON RD Location: NE **Overall Compliance: No** 35 ADA ID: BC6450977EC7 Ramp Type: Perp Initial Pass/Fail: Fail **Severity Score:** 

**Obstruction Type** 

**CLANTON RD** Street 1 Name Stop Condition-Street 2 None N/A Street 2 Name Stop Condition-Street 1 N/A

| Possible Solutions:  Remove & Replace Entire Ramp.  N/A Ramp Length No Ramp Width N/A Flare Type II N/A Flare Traveth N/A Landing Length N/A Landing Width N/A Landing Width N/A Landing Width N/A Landing Slo N/A Landing Slo N/A Landing Cut N/A Shared Land PROW/ADA:  N/A Gutter Ponce R304 5 1 R304 2 2  N/A Gutter Lip H | th (in) n (in) LT LT (%) rsable L1  |
|--------------------------------------------------------------------------------------------------------------------------------------------------------------------------------------------------------------------------------------------------------------------------------------------------------------------------------|-------------------------------------|
| No Ramp Width N/A Flare Type I N/A Flare Slope N/A Flare Trave N/A Landing Ler Surveyor Notes: N/A Landing Slo N/A Landing Slo N/A Landing X S N/A Landing Cui N/A Shared Land PROW/ADA: N/A Gutter Ponce                                                                                                                      | n (in)<br>LT<br>LT (%)<br>rsable L1 |
| N/A Flare Type I N/A Flare Slope N/A Flare Travel N/A Landing Ler Surveyor Notes: N/A Landing Wid N/A Landing Slo N/A Landing X S N/A Landing Cut N/A Shared Land PROW/ADA: N/A Gutter Pond                                                                                                                                    | LT<br>LT (%)<br>rsable L            |
| N/A Flare Slope N/A Flare Traver N/A Landing Ler Surveyor Notes: N/A Landing Wid N/A Landing Slo N/A Landing X S N/A Landing Cur N/A Shared Land PROW/ADA: N/A Gutter Pond                                                                                                                                                     | LT (%)<br>rsable L                  |
| N/A Flare Travel N/A Landing Ler Surveyor Notes: N/A Landing Wid N/A Landing Slo N/A Landing X S N/A Landing Cur N/A Shared Land PROW/ADA: N/A Gutter Pond                                                                                                                                                                     | rsable Lī                           |
| N/A Landing Ler Surveyor Notes: N/A Landing Wid N/A Landing Slo N/A Landing X S N/A Landing X S N/A Landing Cut N/A Shared Land PROW/ADA: N/A Gutter Pond                                                                                                                                                                      |                                     |
| Surveyor Notes:  N/A  N/A  Landing Wid  N/A  Landing Slo  N/A  Landing X S  N/A  Landing Cur  N/A  Shared Landing Cur  N/A  PROW/ADA:  N/A  Gutter Pond                                                                                                                                                                        | ngth (in)                           |
| N/A  N/A  Landing Slo  N/A  Landing X S  N/A  Landing Cui  N/A  Shared Land  PROW/ADA:  N/A  Gutter Pond                                                                                                                                                                                                                       |                                     |
| N/A Landing X S N/A Landing Cui N/A Shared Landing PROW/ADA:  N/A Gutter Pond                                                                                                                                                                                                                                                  | dth (in)                            |
| N/A Landing Cur N/A Shared Land PROW/ADA: N/A Gutter Ponce                                                                                                                                                                                                                                                                     | pe (%)                              |
| PROW/ADA: N/A Gutter Pond                                                                                                                                                                                                                                                                                                      | lope (%                             |
| PROW/ADA: N/A Gutter Pond                                                                                                                                                                                                                                                                                                      | ъ? (Y/N                             |
|                                                                                                                                                                                                                                                                                                                                | ding?                               |
| DOOA 5 4 DOOA 0 0                                                                                                                                                                                                                                                                                                              | ling?                               |
| R304.5.1, R304.2.2 N/A Gutter Lip H                                                                                                                                                                                                                                                                                            | lt (in)                             |
| N/A Painted X W                                                                                                                                                                                                                                                                                                                | /alk1?                              |
| X Walk 1 Di                                                                                                                                                                                                                                                                                                                    | rection                             |
| N/A X Walk 1 W                                                                                                                                                                                                                                                                                                                 | idth (in)                           |
| X Walk 1 Slo                                                                                                                                                                                                                                                                                                                   | ope (%)                             |
| X Walk 1 X                                                                                                                                                                                                                                                                                                                     | Slope (%                            |
| N/A Ramp inside                                                                                                                                                                                                                                                                                                                | ≥ XWalk                             |
| Road Slope                                                                                                                                                                                                                                                                                                                     | (%)                                 |