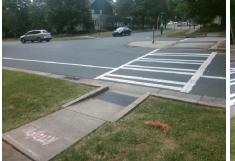

## **Access Compliance Report Public Rights-of-Way** (Curb Ramps)

Data

13.2

4.3

N/A

Good

**Cross Street: FARMER ST** Intersection ID: 14267 Main Street: CLANTON RD Location: NE **Overall Compliance: No** 35 ADA ID: BC6450977EC7 Ramp Type: Perp Initial Pass/Fail: Fail **Severity Score:** 

**Obstruction Type** 

**CLANTON RD** Street 1 Name Stop Condition-Street 2 None N/A Street 2 Name Stop Condition-Street 1 N/A

| Possible Solutions:  Remove & Replace Entire Ramp.  N/A Ramp Length No Ramp Width N/A Flare Type II N/A Flare Traveth N/A Landing Length N/A Landing Width N/A Landing Width N/A Landing Width N/A Landing Slo N/A Landing Slo N/A Landing Cut N/A Shared Land PROW/ADA:  N/A Gutter Ponce R304 5 1 R304 2 2  N/A Gutter Lip H | th (in) n (in) LT LT (%) rsable L1  |
|--------------------------------------------------------------------------------------------------------------------------------------------------------------------------------------------------------------------------------------------------------------------------------------------------------------------------------|-------------------------------------|
| No Ramp Width N/A Flare Type I N/A Flare Slope N/A Flare Trave N/A Landing Ler Surveyor Notes: N/A Landing Slo N/A Landing Slo N/A Landing X S N/A Landing Cui N/A Shared Land PROW/ADA: N/A Gutter Ponce                                                                                                                      | n (in)<br>LT<br>LT (%)<br>rsable L1 |
| N/A Flare Type I N/A Flare Slope N/A Flare Travel N/A Landing Ler Surveyor Notes: N/A Landing Wid N/A Landing Slo N/A Landing X S N/A Landing Cut N/A Shared Land PROW/ADA: N/A Gutter Pond                                                                                                                                    | LT<br>LT (%)<br>rsable L            |
| N/A Flare Slope N/A Flare Traver N/A Landing Ler Surveyor Notes: N/A Landing Wid N/A Landing Slo N/A Landing X S N/A Landing Cur N/A Shared Land PROW/ADA: N/A Gutter Pond                                                                                                                                                     | LT (%)<br>rsable L                  |
| N/A Flare Travel N/A Landing Ler Surveyor Notes: N/A Landing Wid N/A Landing Slo N/A Landing X S N/A Landing Cur N/A Shared Land PROW/ADA: N/A Gutter Pond                                                                                                                                                                     | rsable Lī                           |
| N/A Landing Ler Surveyor Notes: N/A Landing Wid N/A Landing Slo N/A Landing X S N/A Landing X S N/A Landing Cut N/A Shared Land PROW/ADA: N/A Gutter Pond                                                                                                                                                                      |                                     |
| Surveyor Notes:  N/A  N/A  Landing Wid  N/A  Landing Slo  N/A  Landing X S  N/A  Landing Cur  N/A  Shared Landing Cur  N/A  PROW/ADA:  N/A  Gutter Pond                                                                                                                                                                        | ngth (in)                           |
| N/A  N/A  Landing Slo  N/A  Landing X S  N/A  Landing Cui  N/A  Shared Land  PROW/ADA:  N/A  Gutter Pond                                                                                                                                                                                                                       |                                     |
| N/A Landing X S N/A Landing Cui N/A Shared Landing PROW/ADA:  N/A Gutter Pond                                                                                                                                                                                                                                                  | dth (in)                            |
| N/A Landing Cur N/A Shared Land PROW/ADA: N/A Gutter Ponce                                                                                                                                                                                                                                                                     | pe (%)                              |
| PROW/ADA: N/A Gutter Pond                                                                                                                                                                                                                                                                                                      | lope (%                             |
| PROW/ADA: N/A Gutter Pond                                                                                                                                                                                                                                                                                                      | ъ? (Y/N                             |
|                                                                                                                                                                                                                                                                                                                                | ding?                               |
| DOOA 5 4 DOOA 0 0                                                                                                                                                                                                                                                                                                              | ling?                               |
| R304.5.1, R304.2.2 N/A Gutter Lip H                                                                                                                                                                                                                                                                                            | lt (in)                             |
| N/A Painted X W                                                                                                                                                                                                                                                                                                                | /alk1?                              |
| X Walk 1 Di                                                                                                                                                                                                                                                                                                                    | rection                             |
| N/A X Walk 1 W                                                                                                                                                                                                                                                                                                                 | idth (in)                           |
| X Walk 1 Slo                                                                                                                                                                                                                                                                                                                   | ope (%)                             |
| X Walk 1 X                                                                                                                                                                                                                                                                                                                     | Slope (%                            |
| N/A Ramp inside                                                                                                                                                                                                                                                                                                                | ≥ XWalk                             |
| Road Slope                                                                                                                                                                                                                                                                                                                     | (%)                                 |