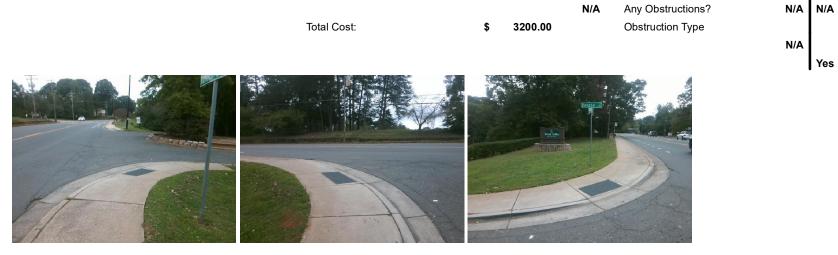

## Access Compliance Report Public Rights-of-Way (Curb Ramps)

| Intersection ID: 21008                  | Main Street: DEANNA_LN |                               |         | Cross Street: NATIONS_FORD_RD                 |                       |           |                             | Location:                   | SE    |
|-----------------------------------------|------------------------|-------------------------------|---------|-----------------------------------------------|-----------------------|-----------|-----------------------------|-----------------------------|-------|
| ADA ID: BC6CA25D4CCB                    | CB Ramp Type: PerpDiag |                               |         | nitial Pass/Fail: Fail Overall Compliance: No |                       |           |                             | o Severity Score:           | 33.75 |
| Codes/Mitigation Info/Possible Solution |                        |                               |         | Field Measurements/Component Compliance       |                       |           |                             |                             |       |
|                                         | 1 5 6 8 1              | Possible Solutions:           |         | Compliance Description                        |                       |           | Data Compliance Description |                             | Data  |
| A CONTRACTOR OF THE A                   | CE LANDALAN            | Remove & Replace Curb Ramp \  | Nith    | N/A                                           | Ramp Length (in)      | 60.5      | Yes                         | Ramp Slope (%)              | 6.2   |
| 6                                       |                        | Two New Directional Ramps or  |         | No                                            | Ramp Width (in)       | 47.0      | No                          | Ramp XSlope (%)             | 10.3  |
|                                         |                        | Equivalent.                   |         | N/A                                           | Flare Type LT         | N/A       | N/A                         | Flare Type RT               | N/A   |
| A L MARKED                              |                        |                               |         | N/A                                           | Flare Slope LT (%)    | N/A       | N/A                         | Flare Slope RT (%)          | N/A   |
|                                         |                        |                               |         | N/A                                           | Flare Traversable LT? | N/A       | N/A                         | Flare Traversable RT?       | N/A   |
|                                         |                        |                               |         | N/A                                           | Landing Length (in)   | N/A       | N/A                         | DWS Provided?               | N/A   |
| 6. 102                                  | 10 m                   | Surveyor Notes:               |         | N/A                                           | Landing Width (in)    | N/A       | N/A                         | DWS Contrast?               | N/A   |
|                                         |                        | N/A                           |         | N/A                                           | Landing Slope (%)     | N/A       | N/A                         | DWS Length (in)             | N/A   |
|                                         | AN TO                  | N/A                           |         | N/A                                           | Landing X Slope (%)   | N/A       | N/A                         | DWS Full Width?             | N/A   |
|                                         | Calesco.               |                               |         | N/A                                           | Landing Curb? (Y/N)   | N/A       | N/A                         | DWS Offset (in)             | N/A   |
| 6                                       |                        | 5a                            |         | N/A                                           | Shared Landing?       | N/A       |                             |                             |       |
| All And All All                         | No. Caralle Line       | PROW/ADA:                     |         | N/A                                           | Gutter Ponding?       | N/A       | N/A                         | Gutter Slope (%)            | N/A   |
|                                         | Charles and the        |                               |         | N/A                                           | Gutter Lip Ht (in)    | N/A       | N/A                         | Gutter X Slope (%)          | N/A   |
|                                         | A State of the         | Not Found, R304.5.1, R304.5.3 |         | N/A                                           | Painted X Walk1?      | N/A<br>No | N/A                         | Painted X Walk2?            | No    |
| 1 1 and the first                       |                        |                               | N/A     | X Walk 1 Direction                            | To N                  | N/A       | X Walk 2 Direction          | To W                        |       |
|                                         | 1 the states           |                               |         | N/A                                           |                       |           | N/A                         |                             | N/A   |
|                                         |                        |                               |         | N/A                                           | X Walk 1 Width (in)   | N/A       | N/A                         | X Walk 2 Width (in)         |       |
| Street 1 Name                           | DEANNA LN              |                               |         |                                               | X Walk 1 Slope (%)    | 1.9       |                             | X Walk 2 Slope (%)          | 13.9  |
| Stop Condition-Street 2                 | None                   |                               |         |                                               | X Walk 1 X Slope (%)  | 9.6       |                             | X Walk 2 X Slope (%)        | 0.6   |
|                                         | NATIONS FORD RD        |                               |         | N/A                                           | Ramp inside XWalk1?   | N/A       | N/A                         | Ramp inside XWalk2?         | N/A   |
| Stop Condition-Street 1                 | None                   |                               |         |                                               | Road Slope (%)        | 7.8       | N/A                         | Clear Space?                | N/A   |
|                                         |                        |                               |         |                                               | Road X Slope (%)      | 7.3       | N/A                         | Clear Space to XWalk (in)   | N/A   |
|                                         |                        |                               |         | N/A                                           | Any Obstructions?     | N/A       | N/A                         | Storm Grate/Utility Hazard? | N/A   |
|                                         |                        | Total Cost: \$                | 3200.00 |                                               | Obstruction Type      |           |                             | Storm Grate/Utility Type    |       |
|                                         |                        |                               |         |                                               |                       | N/A       |                             |                             | N/A   |