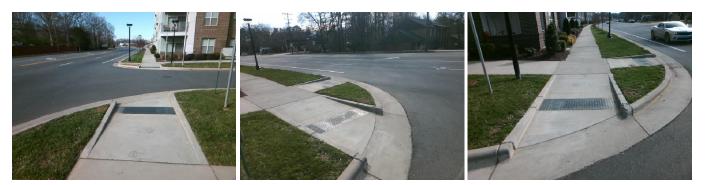

## Access Compliance Report Public Rights-of-Way (Curb Ramps)

| Intersection ID: 17494                  | Main Street: MONROE_RD |                              |                                          | Cross Street: FOREST_WAY_DR        |                       |                              |     | Location: E                 |      |  |
|-----------------------------------------|------------------------|------------------------------|------------------------------------------|------------------------------------|-----------------------|------------------------------|-----|-----------------------------|------|--|
| ADA ID: BC71C009E4E0                    | Ramp Ty                | Initial P                    | Initial Pass/Fail: Fail Overall Complian |                                    |                       | nce: No Severity Score: 1.25 |     | 1.25                        |      |  |
| Codes/Mitigation Info/Possible Solution |                        |                              | Field Measurements/Component Compliance  |                                    |                       |                              |     |                             |      |  |
|                                         |                        | Possible Solutions:          |                                          | Compliance Description Data Compli |                       |                              |     | iance Description Data      |      |  |
|                                         |                        | Remove & Replace Entire Ramp |                                          | N/A                                | Ramp Length (in)      | 112.0                        | N/A | Grade Break?                | N/A  |  |
|                                         |                        |                              |                                          | Yes                                | Ramp Width (in)       | 70.5                         | N/A | Grade Break Slope (%)       | 0.0  |  |
|                                         | 10                     |                              |                                          | Yes                                | Ramp Slope (%)        | 1.7                          | N/A | Grade Break XSlope (%)      | 0.0  |  |
|                                         | 100                    |                              |                                          | No                                 | Ramp XSlope (%)       | 2.9                          |     |                             |      |  |
|                                         | WAY DR                 |                              |                                          | N/A                                | Flare Type LT         | N/A                          | N/A | Flare Type RT               | N/A  |  |
| E B B B B B                             | ST LE SA -             |                              |                                          | N/A                                | Flare Slope LT (%)    | N/A                          | N/A | Flare Slope RT (%)          | 0.0  |  |
| the leg of the                          | Ser Contraction        | Surveyor Notes:              |                                          | N/A                                | Flare Traversable LT? | N/A                          | N/A | Flare Traversable RT?       | N/A  |  |
|                                         |                        | N/A                          |                                          | N/A                                | Landing Length (in)   | 0.0                          | N/A | DWS Provided?               | N/A  |  |
| 6                                       | and that show          |                              |                                          | N/A                                | Landing Width (in)    | 0.0                          | N/A | DWS Contrast?               | N/A  |  |
| 6. B                                    | - Bernan               |                              |                                          | N/A                                | Landing Slope (%)     | 0.0                          | N/A | DWS Length (in)             | N/A  |  |
| The I day of the                        | The AL                 |                              |                                          | N/A                                | Landing X Slope (%)   | 0.0                          | N/A | DWS Full Width?             | N/A  |  |
|                                         |                        | PROW/ADA:                    |                                          | N/A                                | Landing Curb? (Y/N)   | N/A                          | N/A | DWS Offset LT (in)          | N/A  |  |
|                                         | TE CALL                | R304.5.3                     |                                          | N/A                                | Shared Landing?       | N/A                          | N/A | DWS Offset RT (in)          | N/A  |  |
|                                         |                        |                              |                                          | N/A                                | Gutter Ponding?       | 0.0                          | N/A | Gutter Slope (%)            | N/A  |  |
|                                         |                        |                              |                                          | N/A                                | Gutter Lip Ht (in)    | 0.0                          | N/A | Gutter X Slope (%)          | N/A  |  |
| The second is                           | A REALEMENT            |                              |                                          | N/A                                | Painted X Walk1?      | No                           |     | Road Slope (%)              | 0.7  |  |
| Street 1 Name                           | FOREST WAY DR          |                              |                                          |                                    | X Walk 1 Direction    | To NW                        |     | Road X Slope (%)            | 3.0  |  |
| Stop Condition-Street 1                 | StopSign               |                              |                                          |                                    | X Walk 1 Width (in)   | N/A                          |     | Clear Space?                | N/A  |  |
| Street 2 Name                           | N/A                    |                              |                                          |                                    | X Walk 1 Slope (%)    | 0.7                          | N/A | Clear Space to XWalk (in)   | N/A  |  |
| Stop Condition-Street 2                 | N/A                    |                              |                                          |                                    | X Walk 1 X Slope (%)  | 3.0                          | N/A | Storm Grate/Utility Hazard? | N/A  |  |
|                                         |                        |                              |                                          | N/A                                | Ramp inside XWalk1?   | N/A                          |     | Storm Grate/Utility Type    |      |  |
|                                         |                        |                              |                                          | N/A                                | Any Obstructions?     | N/A                          |     |                             | N/A  |  |
|                                         |                        | Total Cost: \$               | 1600.00                                  |                                    | Obstruction Type      |                              | Yes | Surface Condition? (G/P)    | Good |  |
|                                         |                        |                              |                                          |                                    |                       | N/A                          | N/A | Curb Slope (%)              | 3.4  |  |