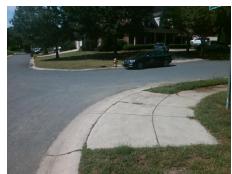

## Access Compliance Report Public Rights-of-Way (Curb Ramps)

Intersection ID: 23200 Main Street: MORROWICK\_RD Cross Street: RILEY'S\_RIDGE\_RD Location: N

ADA ID: BC73C5DC5884 Ramp Type: PerpDiag Initial Pass/Fail: Fail Overall Compliance: No Severity Score: 22.5

Codes/Mitigation Info/Possible Solution

Field Measurements/Component Compliance

Street 1 Name
Stop Condition-Street 2
Street 2 Name
Stop Condition-Street 1

MORROWICK RD StopSign RILEYS RIDGE RD None Remove & Replace Curb Ramp With Two New Directional Ramps or Equivalent.

Surveyor Notes:

Possible Solutions:

N/A

PROW/ADA:

Not Found, R304.5.1, R304.2.2, R304.5.3

Total Cost: \$ 3200.00

| Compliance Description Da |                       | Data  | Compliance Description |                             | Data  |
|---------------------------|-----------------------|-------|------------------------|-----------------------------|-------|
| N/A                       | Ramp Length (in)      | 51.0  | No                     | Ramp Slope (%)              | 8.7   |
| No                        | Ramp Width (in)       | 36.0  | No                     | Ramp XSlope (%)             | 4.2   |
| N/A                       | Flare Type LT         | N/A   | N/A                    | Flare Type RT               | N/A   |
| N/A                       | Flare Slope LT (%)    | N/A   | N/A                    | Flare Slope RT (%)          | N/A   |
| N/A                       | Flare Traversable LT? | N/A   | N/A                    | Flare Traversable RT?       | N/A   |
| N/A                       | Landing Length (in)   | N/A   | N/A                    | DWS Provided?               | N/A   |
| N/A                       | Landing Width (in)    | N/A   | N/A                    | DWS Contrast?               | N/A   |
| N/A                       | Landing Slope (%)     | N/A   | N/A                    | DWS Length (in)             | N/A   |
| N/A                       | Landing X Slope (%)   | N/A   | N/A                    | DWS Full Width?             | N/A   |
| N/A                       | Landing Curb? (Y/N)   | N/A   | N/A                    | DWS Offset (in)             | N/A   |
| N/A                       | Shared Landing?       | N/A   |                        |                             |       |
| N/A                       | Gutter Ponding?       | N/A   | N/A                    | Gutter Slope (%)            | N/A   |
| N/A                       | Gutter Lip Ht (in)    | N/A   | N/A                    | Gutter X Slope (%)          | N/A   |
| N/A                       | Painted X Walk1?      | No    | N/A                    | Painted X Walk2?            | No    |
|                           | X Walk 1 Direction    | To SW |                        | X Walk 2 Direction          | To SE |
| N/A                       | X Walk 1 Width (in)   | N/A   | N/A                    | X Walk 2 Width (in)         | N/A   |
|                           | X Walk 1 Slope (%)    | 1.9   |                        | X Walk 2 Slope (%)          | 1.0   |
|                           | X Walk 1 X Slope (%)  | 0.7   |                        | X Walk 2 X Slope (%)        | 0.9   |
| N/A                       | Ramp inside XWalk1?   | N/A   | N/A                    | Ramp inside XWalk2?         | N/A   |
|                           | Road Slope (%)        | 2.2   | N/A                    | Clear Space?                | N/A   |
|                           | Road X Slope (%)      | 0.0   | N/A                    | Clear Space to XWalk (in)   | N/A   |
| N/A                       | Any Obstructions?     | N/A   | N/A                    | Storm Grate/Utility Hazard? | N/A   |
|                           | Obstruction Type      |       | l                      | Storm Grate/Utility Type    |       |
|                           |                       | N/A   |                        |                             | N/A   |