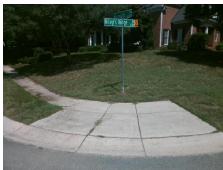

## Access Compliance Report Public Rights-of-Way (Curb Ramps)

Intersection ID: 23200 Main Street: MORROWICK\_RD Cross Street: RILEY'S\_RIDGE\_RD Location: N

ADA ID: BC73C5DC5884 Ramp Type: PerpDiag Initial Pass/Fail: Fail Overall Compliance: No Severity Score: 22.5

Codes/Mitigation Info/Possible Solution

Field Measurements/Component Compliance

Street 1 Name
Stop Condition-Street 2
Street 2 Name
Stop Condition-Street 1

MORROWICK RD StopSign RILEYS RIDGE RD None Remove & Replace Curb Ramp With Two New Directional Ramps or Equivalent.

Surveyor Notes:

Possible Solutions:

N/A

PROW/ADA:

Not Found, R304.5.1, R304.2.2, R304.5.3

Total Cost: \$ 3200.00

| Compliance Description Da |                       | Data  | Compliance Description |                             | Data  |
|---------------------------|-----------------------|-------|------------------------|-----------------------------|-------|
| N/A                       | Ramp Length (in)      | 51.0  | No                     | Ramp Slope (%)              | 8.7   |
| No                        | Ramp Width (in)       | 36.0  | No                     | Ramp XSlope (%)             | 4.2   |
| N/A                       | Flare Type LT         | N/A   | N/A                    | Flare Type RT               | N/A   |
| N/A                       | Flare Slope LT (%)    | N/A   | N/A                    | Flare Slope RT (%)          | N/A   |
| N/A                       | Flare Traversable LT? | N/A   | N/A                    | Flare Traversable RT?       | N/A   |
| N/A                       | Landing Length (in)   | N/A   | N/A                    | DWS Provided?               | N/A   |
| N/A                       | Landing Width (in)    | N/A   | N/A                    | DWS Contrast?               | N/A   |
| N/A                       | Landing Slope (%)     | N/A   | N/A                    | DWS Length (in)             | N/A   |
| N/A                       | Landing X Slope (%)   | N/A   | N/A                    | DWS Full Width?             | N/A   |
| N/A                       | Landing Curb? (Y/N)   | N/A   | N/A                    | DWS Offset (in)             | N/A   |
| N/A                       | Shared Landing?       | N/A   |                        |                             |       |
| N/A                       | Gutter Ponding?       | N/A   | N/A                    | Gutter Slope (%)            | N/A   |
| N/A                       | Gutter Lip Ht (in)    | N/A   | N/A                    | Gutter X Slope (%)          | N/A   |
| N/A                       | Painted X Walk1?      | No    | N/A                    | Painted X Walk2?            | No    |
|                           | X Walk 1 Direction    | To SW |                        | X Walk 2 Direction          | To SE |
| N/A                       | X Walk 1 Width (in)   | N/A   | N/A                    | X Walk 2 Width (in)         | N/A   |
|                           | X Walk 1 Slope (%)    | 1.9   |                        | X Walk 2 Slope (%)          | 1.0   |
|                           | X Walk 1 X Slope (%)  | 0.7   |                        | X Walk 2 X Slope (%)        | 0.9   |
| N/A                       | Ramp inside XWalk1?   | N/A   | N/A                    | Ramp inside XWalk2?         | N/A   |
|                           | Road Slope (%)        | 2.2   | N/A                    | Clear Space?                | N/A   |
|                           | Road X Slope (%)      | 0.0   | N/A                    | Clear Space to XWalk (in)   | N/A   |
| N/A                       | Any Obstructions?     | N/A   | N/A                    | Storm Grate/Utility Hazard? | N/A   |
|                           | Obstruction Type      |       | l                      | Storm Grate/Utility Type    |       |
|                           |                       | N/A   |                        |                             | N/A   |