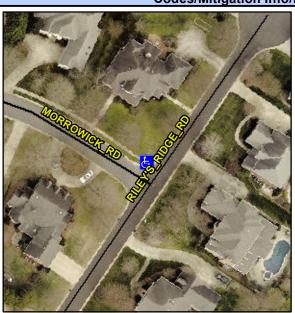

## Access Compliance Report Public Rights-of-Way (Curb Ramps)

Intersection ID: 23200 Main Street: MORROWICK\_RD Cross Street: RILEY'S\_RIDGE\_RD Location: N

ADA ID: BC73C5DC5884 Ramp Type: PerpDiag Initial Pass/Fail: Fail Overall Compliance: No Severity Score: 22.5