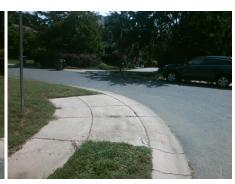

## Access Compliance Report Public Rights-of-Way (Curb Ramps)

Intersection ID: 23200 Main Street: MORROWICK\_RD Cross Street: RILEY'S\_RIDGE\_RD Location: N

ADA ID: BC73C5DC5884 Ramp Type: PerpDiag Initial Pass/Fail: Fail Overall Compliance: No Severity Score: 22.5

Codes/Mitigation Info/Possible Solution

Field Measurements/Component Compliance

Street 1 Name
Stop Condition-Street 2
Street 2 Name
Stop Condition-Street 1

MORROWICK RD StopSign RILEYS RIDGE RD None Remove & Replace Curb Ramp With Two New Directional Ramps or Equivalent.

Surveyor Notes:

Possible Solutions:

N/A

PROW/ADA:

Not Found, R304.5.1, R304.2.2, R304.5.3

Total Cost: \$ 3200.00

| Compliance Description Da |                       | Data  | Compliance Description |                             | Data  |
|---------------------------|-----------------------|-------|------------------------|-----------------------------|-------|
| N/A                       | Ramp Length (in)      | 51.0  | No                     | Ramp Slope (%)              | 8.7   |
| No                        | Ramp Width (in)       | 36.0  | No                     | Ramp XSlope (%)             | 4.2   |
| N/A                       | Flare Type LT         | N/A   | N/A                    | Flare Type RT               | N/A   |
| N/A                       | Flare Slope LT (%)    | N/A   | N/A                    | Flare Slope RT (%)          | N/A   |
| N/A                       | Flare Traversable LT? | N/A   | N/A                    | Flare Traversable RT?       | N/A   |
| N/A                       | Landing Length (in)   | N/A   | N/A                    | DWS Provided?               | N/A   |
| N/A                       | Landing Width (in)    | N/A   | N/A                    | DWS Contrast?               | N/A   |
| N/A                       | Landing Slope (%)     | N/A   | N/A                    | DWS Length (in)             | N/A   |
| N/A                       | Landing X Slope (%)   | N/A   | N/A                    | DWS Full Width?             | N/A   |
| N/A                       | Landing Curb? (Y/N)   | N/A   | N/A                    | DWS Offset (in)             | N/A   |
| N/A                       | Shared Landing?       | N/A   |                        |                             |       |
| N/A                       | Gutter Ponding?       | N/A   | N/A                    | Gutter Slope (%)            | N/A   |
| N/A                       | Gutter Lip Ht (in)    | N/A   | N/A                    | Gutter X Slope (%)          | N/A   |
| N/A                       | Painted X Walk1?      | No    | N/A                    | Painted X Walk2?            | No    |
|                           | X Walk 1 Direction    | To SW |                        | X Walk 2 Direction          | To SE |
| N/A                       | X Walk 1 Width (in)   | N/A   | N/A                    | X Walk 2 Width (in)         | N/A   |
|                           | X Walk 1 Slope (%)    | 1.9   |                        | X Walk 2 Slope (%)          | 1.0   |
|                           | X Walk 1 X Slope (%)  | 0.7   |                        | X Walk 2 X Slope (%)        | 0.9   |
| N/A                       | Ramp inside XWalk1?   | N/A   | N/A                    | Ramp inside XWalk2?         | N/A   |
|                           | Road Slope (%)        | 2.2   | N/A                    | Clear Space?                | N/A   |
|                           | Road X Slope (%)      | 0.0   | N/A                    | Clear Space to XWalk (in)   | N/A   |
| N/A                       | Any Obstructions?     | N/A   | N/A                    | Storm Grate/Utility Hazard? | N/A   |
|                           | Obstruction Type      |       | l                      | Storm Grate/Utility Type    |       |
|                           |                       | N/A   |                        |                             | N/A   |