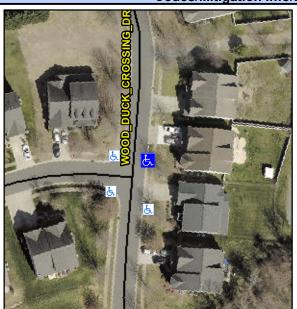

## Access Compliance Report Public Rights-of-Way (Curb Ramps)

Intersection ID: 47455 Main Street: WOOD\_DUCK\_CROSSING\_DR Cross Street: PINTAIL\_LANDING\_LN Location: NE

ADA ID: BC75C12AF3E2 Ramp Type: Perp Initial Pass/Fail: Fail Overall Compliance: No Severity Score: 21.25

Codes/Mitigation Info/Possible Solution

Street 1 Name WOOD DUCK CROSSING DR
Stop Condition-Street 2 None
Street 2 Name N/A
Stop Condition-Street 1 N/A

| Possible Solutions:           |   |  |
|-------------------------------|---|--|
| Remove & Replace Entire Ramp. |   |  |
|                               | ı |  |
|                               | N |  |
|                               | ı |  |
|                               | 1 |  |
|                               | ı |  |
| Surveyor Notes:               | ı |  |
| N/A                           | N |  |
|                               | 1 |  |
|                               | N |  |
|                               | ı |  |
| PROW/ADA:                     | ı |  |
| Not Found, R304.5.1, R304.2.2 | N |  |
|                               | ı |  |
|                               |   |  |
|                               | N |  |
|                               |   |  |
|                               |   |  |
|                               | ı |  |
|                               |   |  |