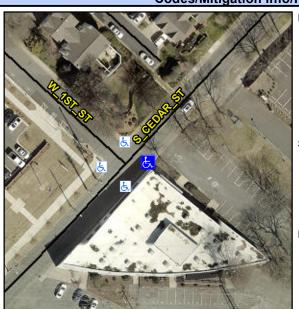

## **Access Compliance Report Public Rights-of-Way** (Curb Ramps)

Intersection ID: 12046 Main Street: S\_CEDAR\_ST Cross Street: W\_1ST\_ST Location: ADA ID: BC76EF8FF68F Ramp Type: Para Initial Pass/Fail: Fail **Overall Compliance: No** Severity Score: 13.75

**Codes/Mitigation Info/Possible Solution** 

**S CEDAR ST** Street 1 Name Stop Condition-Street 1 None Street 2 Name N/A Stop Condition-Street 2 N/A Possible Solutions: Remove & Replace Entire Ramp. Surveyor Notes: N/A PROW/ADA: R304.3.2, R304.5.3