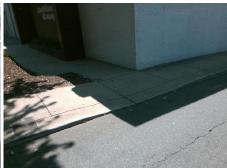

**Codes/Mitigation Info/Possible Solution** 

**S CEDAR ST** Street 1 Name Stop Condition-Street 1 None Street 2 Name N/A Stop Condition-Street 2 N/A Possible Solutions: Remove & Replace Entire Ramp. Surveyor Notes: N/A PROW/ADA: R304.3.2, R304.5.3

Total Cost: 1600.00

| Data | liance Description          | Com | Data  | liance Description   | Comp |
|------|-----------------------------|-----|-------|----------------------|------|
| 60.0 | Ramp Length RT (in)         | N/A | 60.0  | Ramp Length LT (in)  | N/A  |
| 49.0 | Ramp Width RT (in)          | Yes | 48.0  | Ramp Width LT (in)   | Yes  |
| 4.0  | Ramp Slope RT (%)           | Yes | 9.6   | Ramp Slope LT (%)    | No   |
| 2.3  | Ramp XSlope RT (%)          | No  | 3.7   | Ramp XSlope LT (%)   | No   |
| N/A  | DWS Provided?               | N/A | N/A   | Landing Length (in)  | N/A  |
| N/A  | DWS Contrast?               | N/A | N/A   | Landing Width (in)   | N/A  |
| N/A  | DWS Length (in)             | N/A | N/A   | Landing Slope (%)    | N/A  |
| N/A  | DWS Full Width?             | N/A | N/A   | Landing X Slope (%)  | N/A  |
| N/A  | DWS Offset (in)             | N/A | N/A   | Landing Curb? (Y/N)  | N/A  |
|      |                             |     | N/A   | Shared Landing?      | N/A  |
| N/A  | Gutter Slope (%)            | N/A | N/A   | Gutter Ponding?      | N/A  |
| N/A  | Gutter X Slope (%)          | N/A | 2.0   | Gutter Lip Ht (in)   | N/A  |
| N/A  | Painted X Walk2?            | N/A | No    | Painted X Walk1?     | N/A  |
| N/A  | X Walk 2 Direction          |     | To NW | X Walk 1 Direction   |      |
| N/A  | X Walk 2 Width (in)         | N/A | N/A   | X Walk 1 Width (in)  | N/A  |
| N/A  | X Walk 2 Slope (%)          |     | 5.4   | X Walk 1 Slope (%)   |      |
| N/A  | X Walk 2 X Slope (%)        |     | 5.1   | X Walk 1 X Slope (%) |      |
| N/A  | Ramp inside XWalk2?         | N/A | N/A   | Ramp inside XWalk1?  | N/A  |
| N/A  | Clear Space?                | N/A | N/A   | Road Slope (%)       |      |
| N/A  | Clear Space to XWalk (in)   | N/A | N/A   | Road X Slope (%)     |      |
| N/A  | Storm Grate/Utility Hazard? | N/A | N/A   | Any Obstructions?    | N/A  |
|      | Storm Grate/Utility Type    |     |       | Obstruction Type     |      |
| N/A  |                             |     | N/A   |                      |      |
| Good | Surface Condition? (G/P)    | Yes |       |                      |      |
| 2.4  | Curb Slope (%)              | N/A |       |                      |      |