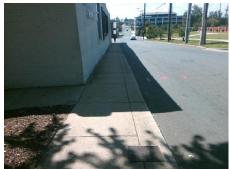

**Codes/Mitigation Info/Possible Solution** 

**S CEDAR ST** Street 1 Name Stop Condition-Street 1 None Street 2 Name N/A Stop Condition-Street 2 N/A Possible Solutions: Remove & Replace Entire Ramp. Surveyor Notes: N/A PROW/ADA: R304.3.2, R304.5.3

Total Cost: 1600.00

| Data | liance Description          | Com | Data  | liance Description   | Comp |
|------|-----------------------------|-----|-------|----------------------|------|
| 60.0 | Ramp Length RT (in)         | N/A | 60.0  | Ramp Length LT (in)  | N/A  |
| 49.0 | Ramp Width RT (in)          | Yes | 48.0  | Ramp Width LT (in)   | Yes  |
| 4.0  | Ramp Slope RT (%)           | Yes | 9.6   | Ramp Slope LT (%)    | No   |
| 2.3  | Ramp XSlope RT (%)          | No  | 3.7   | Ramp XSlope LT (%)   | No   |
| N/A  | DWS Provided?               | N/A | N/A   | Landing Length (in)  | N/A  |
| N/A  | DWS Contrast?               | N/A | N/A   | Landing Width (in)   | N/A  |
| N/A  | DWS Length (in)             | N/A | N/A   | Landing Slope (%)    | N/A  |
| N/A  | DWS Full Width?             | N/A | N/A   | Landing X Slope (%)  | N/A  |
| N/A  | DWS Offset (in)             | N/A | N/A   | Landing Curb? (Y/N)  | N/A  |
|      |                             |     | N/A   | Shared Landing?      | N/A  |
| N/A  | Gutter Slope (%)            | N/A | N/A   | Gutter Ponding?      | N/A  |
| N/A  | Gutter X Slope (%)          | N/A | 2.0   | Gutter Lip Ht (in)   | N/A  |
| N/A  | Painted X Walk2?            | N/A | No    | Painted X Walk1?     | N/A  |
| N/A  | X Walk 2 Direction          |     | To NW | X Walk 1 Direction   |      |
| N/A  | X Walk 2 Width (in)         | N/A | N/A   | X Walk 1 Width (in)  | N/A  |
| N/A  | X Walk 2 Slope (%)          |     | 5.4   | X Walk 1 Slope (%)   |      |
| N/A  | X Walk 2 X Slope (%)        |     | 5.1   | X Walk 1 X Slope (%) |      |
| N/A  | Ramp inside XWalk2?         | N/A | N/A   | Ramp inside XWalk1?  | N/A  |
| N/A  | Clear Space?                | N/A | N/A   | Road Slope (%)       |      |
| N/A  | Clear Space to XWalk (in)   | N/A | N/A   | Road X Slope (%)     |      |
| N/A  | Storm Grate/Utility Hazard? | N/A | N/A   | Any Obstructions?    | N/A  |
|      | Storm Grate/Utility Type    |     |       | Obstruction Type     |      |
| N/A  |                             |     | N/A   |                      |      |
| Good | Surface Condition? (G/P)    | Yes |       |                      |      |
| 2.4  | Curb Slope (%)              | N/A |       |                      |      |