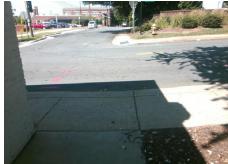

**Codes/Mitigation Info/Possible Solution** 

**S CEDAR ST** Street 1 Name Stop Condition-Street 1 None Street 2 Name N/A Stop Condition-Street 2 N/A Possible Solutions: Remove & Replace Entire Ramp. Surveyor Notes: N/A PROW/ADA: R304.3.2, R304.5.3

Total Cost: 1600.00

| Data | liance Description          | Com | Data  | liance Description   | Comp |
|------|-----------------------------|-----|-------|----------------------|------|
| 60.0 | Ramp Length RT (in)         | N/A | 60.0  | Ramp Length LT (in)  | N/A  |
| 49.0 | Ramp Width RT (in)          | Yes | 48.0  | Ramp Width LT (in)   | Yes  |
| 4.0  | Ramp Slope RT (%)           | Yes | 9.6   | Ramp Slope LT (%)    | No   |
| 2.3  | Ramp XSlope RT (%)          | No  | 3.7   | Ramp XSlope LT (%)   | No   |
| N/A  | DWS Provided?               | N/A | N/A   | Landing Length (in)  | N/A  |
| N/A  | DWS Contrast?               | N/A | N/A   | Landing Width (in)   | N/A  |
| N/A  | DWS Length (in)             | N/A | N/A   | Landing Slope (%)    | N/A  |
| N/A  | DWS Full Width?             | N/A | N/A   | Landing X Slope (%)  | N/A  |
| N/A  | DWS Offset (in)             | N/A | N/A   | Landing Curb? (Y/N)  | N/A  |
|      |                             |     | N/A   | Shared Landing?      | N/A  |
| N/A  | Gutter Slope (%)            | N/A | N/A   | Gutter Ponding?      | N/A  |
| N/A  | Gutter X Slope (%)          | N/A | 2.0   | Gutter Lip Ht (in)   | N/A  |
| N/A  | Painted X Walk2?            | N/A | No    | Painted X Walk1?     | N/A  |
| N/A  | X Walk 2 Direction          |     | To NW | X Walk 1 Direction   |      |
| N/A  | X Walk 2 Width (in)         | N/A | N/A   | X Walk 1 Width (in)  | N/A  |
| N/A  | X Walk 2 Slope (%)          |     | 5.4   | X Walk 1 Slope (%)   |      |
| N/A  | X Walk 2 X Slope (%)        |     | 5.1   | X Walk 1 X Slope (%) |      |
| N/A  | Ramp inside XWalk2?         | N/A | N/A   | Ramp inside XWalk1?  | N/A  |
| N/A  | Clear Space?                | N/A | N/A   | Road Slope (%)       |      |
| N/A  | Clear Space to XWalk (in)   | N/A | N/A   | Road X Slope (%)     |      |
| N/A  | Storm Grate/Utility Hazard? | N/A | N/A   | Any Obstructions?    | N/A  |
|      | Storm Grate/Utility Type    |     |       | Obstruction Type     |      |
| N/A  |                             |     | N/A   |                      |      |
| Good | Surface Condition? (G/P)    | Yes |       |                      |      |
| 2.4  | Curb Slope (%)              | N/A |       |                      |      |