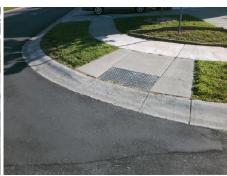

## Field Measurements/Component Compliance

Street 1 Name Stop Condition-Street 2 Street 2 Name Stop Condition-Street 1 Possible Solutions: Remove & Replace Curb Ramp With **Two New Directional Ramps or** Equivalent. Surveyor Notes: N/A PROW/ADA: Not Found, R304.5.1, R304.2.2,

R304.5.3

Total Cost: 3200.00

| Compliance Description Data |                       |      |     | Compliance Description Data |      |  |
|-----------------------------|-----------------------|------|-----|-----------------------------|------|--|
| N/A                         | Ramp Length (in)      | 71.5 | No  | Ramp Slope (%)              | 9.2  |  |
| No                          | Ramp Width (in)       | 47.0 | No  | Ramp XSlope (%)             | 4.2  |  |
| N/A                         | Flare Type LT         | N/A  | N/A | Flare Type RT               | N/A  |  |
| N/A                         | Flare Slope LT (%)    | N/A  | N/A | Flare Slope RT (%)          | N/A  |  |
| N/A                         | Flare Traversable LT? | N/A  | N/A | Flare Traversable RT?       | N/A  |  |
| N/A                         | Landing Length (in)   | N/A  | N/A | DWS Provided?               | N/A  |  |
| N/A                         | Landing Width (in)    | N/A  | N/A | DWS Contrast?               | N/A  |  |
| N/A                         | Landing Slope (%)     | N/A  | N/A | DWS Length (in)             | N/A  |  |
| N/A                         | Landing X Slope (%)   | N/A  | N/A | DWS Full Width?             | N/A  |  |
| N/A                         | Landing Curb? (Y/N)   | N/A  | N/A | DWS Offset (in)             | N/A  |  |
| N/A                         | Shared Landing?       | N/A  |     |                             |      |  |
| N/A                         | Gutter Ponding?       | N/A  | N/A | Gutter Slope (%)            | N/A  |  |
| N/A                         | Gutter Lip Ht (in)    | N/A  | N/A | Gutter X Slope (%)          | N/A  |  |
| N/A                         | Painted X Walk1?      | No   | N/A | Painted X Walk2?            | No   |  |
|                             | X Walk 1 Direction    | To W |     | X Walk 2 Direction          | To S |  |
| N/A                         | X Walk 1 Width (in)   | N/A  | N/A | X Walk 2 Width (in)         | N/A  |  |
|                             | X Walk 1 Slope (%)    | 3.5  |     | X Walk 2 Slope (%)          | 0.7  |  |
|                             | X Walk 1 X Slope (%)  | 1.6  |     | X Walk 2 X Slope (%)        | 4.5  |  |
| N/A                         | Ramp inside XWalk1?   | N/A  | N/A | Ramp inside XWalk2?         | N/A  |  |
|                             | Road Slope (%)        | 5.3  | N/A | Clear Space?                | N/A  |  |
|                             | Road X Slope (%)      | 0.8  | N/A | Clear Space to XWalk (in)   | N/A  |  |
| N/A                         | Any Obstructions?     | N/A  | N/A | Storm Grate/Utility Hazard? | N/A  |  |
|                             | Obstruction Type      |      |     | Storm Grate/Utility Type    |      |  |
|                             |                       | N/A  |     |                             | N/A  |  |
|                             |                       |      | Yes | Surface Condition? (G/P)    | Good |  |
|                             |                       |      |     |                             |      |  |