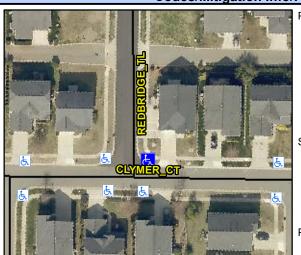

## **Access Compliance Report Public Rights-of-Way** (Curb Ramps)

Intersection ID: 47999 Main Street: REDBRIDGE TL **Cross Street: CLYMER\_CT** Location: NE **ADA ID: BC77F7F94A53** Ramp Type: PerpDiag Initial Pass/Fail: Fail **Overall Compliance: No Severity Score:** 22.5

**Codes/Mitigation Info/Possible Solution** 

REDBRIDGE TL

StopSign **CLYMER CT** 

None