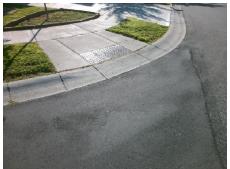

## Field Measurements/Component Compliance

Street 1 Name Stop Condition-Street 2 Street 2 Name Stop Condition-Street 1 Possible Solutions: Remove & Replace Curb Ramp With **Two New Directional Ramps or** Equivalent. Surveyor Notes: N/A PROW/ADA: Not Found, R304.5.1, R304.2.2,

R304.5.3

Total Cost: 3200.00

| Compliance Description Data |                       |      |     | Compliance Description Data |      |  |
|-----------------------------|-----------------------|------|-----|-----------------------------|------|--|
| N/A                         | Ramp Length (in)      | 71.5 | No  | Ramp Slope (%)              | 9.2  |  |
| No                          | Ramp Width (in)       | 47.0 | No  | Ramp XSlope (%)             | 4.2  |  |
| N/A                         | Flare Type LT         | N/A  | N/A | Flare Type RT               | N/A  |  |
| N/A                         | Flare Slope LT (%)    | N/A  | N/A | Flare Slope RT (%)          | N/A  |  |
| N/A                         | Flare Traversable LT? | N/A  | N/A | Flare Traversable RT?       | N/A  |  |
| N/A                         | Landing Length (in)   | N/A  | N/A | DWS Provided?               | N/A  |  |
| N/A                         | Landing Width (in)    | N/A  | N/A | DWS Contrast?               | N/A  |  |
| N/A                         | Landing Slope (%)     | N/A  | N/A | DWS Length (in)             | N/A  |  |
| N/A                         | Landing X Slope (%)   | N/A  | N/A | DWS Full Width?             | N/A  |  |
| N/A                         | Landing Curb? (Y/N)   | N/A  | N/A | DWS Offset (in)             | N/A  |  |
| N/A                         | Shared Landing?       | N/A  |     |                             |      |  |
| N/A                         | Gutter Ponding?       | N/A  | N/A | Gutter Slope (%)            | N/A  |  |
| N/A                         | Gutter Lip Ht (in)    | N/A  | N/A | Gutter X Slope (%)          | N/A  |  |
| N/A                         | Painted X Walk1?      | No   | N/A | Painted X Walk2?            | No   |  |
|                             | X Walk 1 Direction    | To W |     | X Walk 2 Direction          | To S |  |
| N/A                         | X Walk 1 Width (in)   | N/A  | N/A | X Walk 2 Width (in)         | N/A  |  |
|                             | X Walk 1 Slope (%)    | 3.5  |     | X Walk 2 Slope (%)          | 0.7  |  |
|                             | X Walk 1 X Slope (%)  | 1.6  |     | X Walk 2 X Slope (%)        | 4.5  |  |
| N/A                         | Ramp inside XWalk1?   | N/A  | N/A | Ramp inside XWalk2?         | N/A  |  |
|                             | Road Slope (%)        | 5.3  | N/A | Clear Space?                | N/A  |  |
|                             | Road X Slope (%)      | 0.8  | N/A | Clear Space to XWalk (in)   | N/A  |  |
| N/A                         | Any Obstructions?     | N/A  | N/A | Storm Grate/Utility Hazard? | N/A  |  |
|                             | Obstruction Type      |      |     | Storm Grate/Utility Type    |      |  |
|                             |                       | N/A  |     |                             | N/A  |  |
|                             |                       |      | Yes | Surface Condition? (G/P)    | Good |  |
|                             |                       |      |     |                             |      |  |