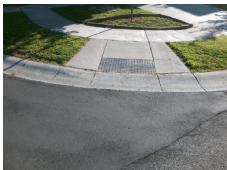

## Field Measurements/Component Compliance

Street 1 Name Stop Condition-Street 2 Street 2 Name Stop Condition-Street 1 Possible Solutions: Remove & Replace Curb Ramp With **Two New Directional Ramps or** Equivalent. Surveyor Notes: N/A PROW/ADA: Not Found, R304.5.1, R304.2.2,

R304.5.3

Total Cost: 3200.00

| Compliance Description Data |                       |      |     | Compliance Description Data |      |  |
|-----------------------------|-----------------------|------|-----|-----------------------------|------|--|
| N/A                         | Ramp Length (in)      | 71.5 | No  | Ramp Slope (%)              | 9.2  |  |
| No                          | Ramp Width (in)       | 47.0 | No  | Ramp XSlope (%)             | 4.2  |  |
| N/A                         | Flare Type LT         | N/A  | N/A | Flare Type RT               | N/A  |  |
| N/A                         | Flare Slope LT (%)    | N/A  | N/A | Flare Slope RT (%)          | N/A  |  |
| N/A                         | Flare Traversable LT? | N/A  | N/A | Flare Traversable RT?       | N/A  |  |
| N/A                         | Landing Length (in)   | N/A  | N/A | DWS Provided?               | N/A  |  |
| N/A                         | Landing Width (in)    | N/A  | N/A | DWS Contrast?               | N/A  |  |
| N/A                         | Landing Slope (%)     | N/A  | N/A | DWS Length (in)             | N/A  |  |
| N/A                         | Landing X Slope (%)   | N/A  | N/A | DWS Full Width?             | N/A  |  |
| N/A                         | Landing Curb? (Y/N)   | N/A  | N/A | DWS Offset (in)             | N/A  |  |
| N/A                         | Shared Landing?       | N/A  |     |                             |      |  |
| N/A                         | Gutter Ponding?       | N/A  | N/A | Gutter Slope (%)            | N/A  |  |
| N/A                         | Gutter Lip Ht (in)    | N/A  | N/A | Gutter X Slope (%)          | N/A  |  |
| N/A                         | Painted X Walk1?      | No   | N/A | Painted X Walk2?            | No   |  |
|                             | X Walk 1 Direction    | To W |     | X Walk 2 Direction          | To S |  |
| N/A                         | X Walk 1 Width (in)   | N/A  | N/A | X Walk 2 Width (in)         | N/A  |  |
|                             | X Walk 1 Slope (%)    | 3.5  |     | X Walk 2 Slope (%)          | 0.7  |  |
|                             | X Walk 1 X Slope (%)  | 1.6  |     | X Walk 2 X Slope (%)        | 4.5  |  |
| N/A                         | Ramp inside XWalk1?   | N/A  | N/A | Ramp inside XWalk2?         | N/A  |  |
|                             | Road Slope (%)        | 5.3  | N/A | Clear Space?                | N/A  |  |
|                             | Road X Slope (%)      | 0.8  | N/A | Clear Space to XWalk (in)   | N/A  |  |
| N/A                         | Any Obstructions?     | N/A  | N/A | Storm Grate/Utility Hazard? | N/A  |  |
|                             | Obstruction Type      |      |     | Storm Grate/Utility Type    |      |  |
|                             |                       | N/A  |     |                             | N/A  |  |
|                             |                       |      | Yes | Surface Condition? (G/P)    | Good |  |
|                             |                       |      |     |                             |      |  |