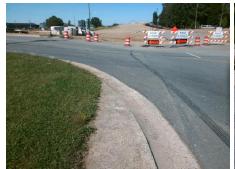

## Field Measurements/Component Compliance

Street 1 Name E SUGAR CREEK RD
Stop Condition-Street 2 None
Street 2 Name N/A
Stop Condition-Street 1 N/A

Possible Solutions:

Remove & Replace Entire Ramp.

Surveyor Notes:

N/A

PROW/ADA:

Not Found, R304.2.2

Total Cost: \$ 1850.00

| Field Measurements/Component Compliance |                       |      |      |                             |      |
|-----------------------------------------|-----------------------|------|------|-----------------------------|------|
| Compliance Description                  |                       | Data | Comp | liance Description          | Data |
| N/A                                     | Ramp Length (in)      | 25.5 | No   | Ramp Slope (%)              | 14.0 |
| Yes                                     | Ramp Width (in)       | 49.5 | Yes  | Ramp XSlope (%)             | 1.2  |
| N/A                                     | Flare Type LT         | N/A  | N/A  | Flare Type RT               | N/A  |
| N/A                                     | Flare Slope LT (%)    | N/A  | N/A  | Flare Slope RT (%)          | N/A  |
| N/A                                     | Flare Traversable LT? | N/A  | N/A  | Flare Traversable RT?       | N/A  |
| N/A                                     | Landing Length (in)   | N/A  | N/A  | DWS Provided?               | N/A  |
| N/A                                     | Landing Width (in)    | N/A  | N/A  | DWS Contrast?               | N/A  |
| N/A                                     | Landing Slope (%)     | N/A  | N/A  | DWS Length (in)             | N/A  |
| N/A                                     | Landing X Slope (%)   | N/A  | N/A  | DWS Full Width?             | N/A  |
| N/A                                     | Landing Curb? (Y/N)   | N/A  | N/A  | DWS Offset (in)             | N/A  |
| N/A                                     | Shared Landing?       | N/A  |      |                             |      |
| N/A                                     | Gutter Ponding?       | N/A  | N/A  | Gutter Slope (%)            | N/A  |
| N/A                                     | Gutter Lip Ht (in)    | N/A  | N/A  | Gutter X Slope (%)          | N/A  |
| N/A                                     | Painted X Walk1?      | No   | N/A  | Painted X Walk2?            | N/A  |
|                                         | X Walk 1 Direction    | To E |      | X Walk 2 Direction          | N/A  |
| N/A                                     | X Walk 1 Width (in)   | N/A  | N/A  | X Walk 2 Width (in)         | N/A  |
|                                         | X Walk 1 Slope (%)    | 3.0  |      | X Walk 2 Slope (%)          | N/A  |
|                                         | X Walk 1 X Slope (%)  | 0.5  |      | X Walk 2 X Slope (%)        | N/A  |
| N/A                                     | Ramp inside XWalk1?   | N/A  | N/A  | Ramp inside XWalk2?         | N/A  |
|                                         | Road Slope (%)        | 0.5  | N/A  | Clear Space?                | N/A  |
|                                         | Road X Slope (%)      | 3.0  | N/A  | Clear Space to XWalk (in)   | N/A  |
| N/A                                     | Any Obstructions?     | N/A  | N/A  | Storm Grate/Utility Hazard? | N/A  |
|                                         | Obstruction Type      |      |      | Storm Grate/Utility Type    |      |
|                                         |                       | N/A  |      |                             | N/A  |
|                                         |                       |      | Yes  | Surface Condition? (G/P)    | Good |
| 1                                       |                       |      |      |                             |      |
| Carlotte .                              |                       |      |      |                             |      |