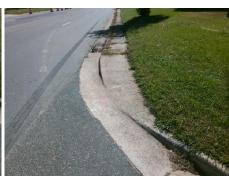

## Field Measurements/Component Compliance

Street 1 Name E SUGAR CREEK RD
Stop Condition-Street 2 None
Street 2 Name N/A
Stop Condition-Street 1 N/A

Possible Solutions:

Remove & Replace Entire Ramp.

Surveyor Notes:

N/A

PROW/ADA:

Not Found, R304.2.2

Total Cost: \$ 1850.00

| Field Measurements/Component Compliance |                       |      |      |                             |      |
|-----------------------------------------|-----------------------|------|------|-----------------------------|------|
| Compliance Description                  |                       | Data | Comp | liance Description          | Data |
| N/A                                     | Ramp Length (in)      | 25.5 | No   | Ramp Slope (%)              | 14.0 |
| Yes                                     | Ramp Width (in)       | 49.5 | Yes  | Ramp XSlope (%)             | 1.2  |
| N/A                                     | Flare Type LT         | N/A  | N/A  | Flare Type RT               | N/A  |
| N/A                                     | Flare Slope LT (%)    | N/A  | N/A  | Flare Slope RT (%)          | N/A  |
| N/A                                     | Flare Traversable LT? | N/A  | N/A  | Flare Traversable RT?       | N/A  |
| N/A                                     | Landing Length (in)   | N/A  | N/A  | DWS Provided?               | N/A  |
| N/A                                     | Landing Width (in)    | N/A  | N/A  | DWS Contrast?               | N/A  |
| N/A                                     | Landing Slope (%)     | N/A  | N/A  | DWS Length (in)             | N/A  |
| N/A                                     | Landing X Slope (%)   | N/A  | N/A  | DWS Full Width?             | N/A  |
| N/A                                     | Landing Curb? (Y/N)   | N/A  | N/A  | DWS Offset (in)             | N/A  |
| N/A                                     | Shared Landing?       | N/A  |      |                             |      |
| N/A                                     | Gutter Ponding?       | N/A  | N/A  | Gutter Slope (%)            | N/A  |
| N/A                                     | Gutter Lip Ht (in)    | N/A  | N/A  | Gutter X Slope (%)          | N/A  |
| N/A                                     | Painted X Walk1?      | No   | N/A  | Painted X Walk2?            | N/A  |
|                                         | X Walk 1 Direction    | To E |      | X Walk 2 Direction          | N/A  |
| N/A                                     | X Walk 1 Width (in)   | N/A  | N/A  | X Walk 2 Width (in)         | N/A  |
|                                         | X Walk 1 Slope (%)    | 3.0  |      | X Walk 2 Slope (%)          | N/A  |
|                                         | X Walk 1 X Slope (%)  | 0.5  |      | X Walk 2 X Slope (%)        | N/A  |
| N/A                                     | Ramp inside XWalk1?   | N/A  | N/A  | Ramp inside XWalk2?         | N/A  |
|                                         | Road Slope (%)        | 0.5  | N/A  | Clear Space?                | N/A  |
|                                         | Road X Slope (%)      | 3.0  | N/A  | Clear Space to XWalk (in)   | N/A  |
| N/A                                     | Any Obstructions?     | N/A  | N/A  | Storm Grate/Utility Hazard? | N/A  |
|                                         | Obstruction Type      |      |      | Storm Grate/Utility Type    |      |
|                                         |                       | N/A  |      |                             | N/A  |
|                                         |                       |      | Yes  | Surface Condition? (G/P)    | Good |
| 1                                       |                       |      |      |                             |      |
| Carlotte .                              |                       |      |      |                             |      |