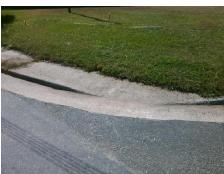

## Field Measurements/Component Compliance

Street 1 Name E SUGAR CREEK RD
Stop Condition-Street 2 None
Street 2 Name N/A
Stop Condition-Street 1 N/A

Possible Solutions:

Remove & Replace Entire Ramp.

Surveyor Notes:

N/A

PROW/ADA:

Not Found, R304.2.2

Total Cost: \$ 1850.00

| Field Measurements/Component Compliance |                       |      |      |                             |      |
|-----------------------------------------|-----------------------|------|------|-----------------------------|------|
| Compliance Description                  |                       | Data | Comp | liance Description          | Data |
| N/A                                     | Ramp Length (in)      | 25.5 | No   | Ramp Slope (%)              | 14.0 |
| Yes                                     | Ramp Width (in)       | 49.5 | Yes  | Ramp XSlope (%)             | 1.2  |
| N/A                                     | Flare Type LT         | N/A  | N/A  | Flare Type RT               | N/A  |
| N/A                                     | Flare Slope LT (%)    | N/A  | N/A  | Flare Slope RT (%)          | N/A  |
| N/A                                     | Flare Traversable LT? | N/A  | N/A  | Flare Traversable RT?       | N/A  |
| N/A                                     | Landing Length (in)   | N/A  | N/A  | DWS Provided?               | N/A  |
| N/A                                     | Landing Width (in)    | N/A  | N/A  | DWS Contrast?               | N/A  |
| N/A                                     | Landing Slope (%)     | N/A  | N/A  | DWS Length (in)             | N/A  |
| N/A                                     | Landing X Slope (%)   | N/A  | N/A  | DWS Full Width?             | N/A  |
| N/A                                     | Landing Curb? (Y/N)   | N/A  | N/A  | DWS Offset (in)             | N/A  |
| N/A                                     | Shared Landing?       | N/A  |      |                             |      |
| N/A                                     | Gutter Ponding?       | N/A  | N/A  | Gutter Slope (%)            | N/A  |
| N/A                                     | Gutter Lip Ht (in)    | N/A  | N/A  | Gutter X Slope (%)          | N/A  |
| N/A                                     | Painted X Walk1?      | No   | N/A  | Painted X Walk2?            | N/A  |
|                                         | X Walk 1 Direction    | To E |      | X Walk 2 Direction          | N/A  |
| N/A                                     | X Walk 1 Width (in)   | N/A  | N/A  | X Walk 2 Width (in)         | N/A  |
|                                         | X Walk 1 Slope (%)    | 3.0  |      | X Walk 2 Slope (%)          | N/A  |
|                                         | X Walk 1 X Slope (%)  | 0.5  |      | X Walk 2 X Slope (%)        | N/A  |
| N/A                                     | Ramp inside XWalk1?   | N/A  | N/A  | Ramp inside XWalk2?         | N/A  |
|                                         | Road Slope (%)        | 0.5  | N/A  | Clear Space?                | N/A  |
|                                         | Road X Slope (%)      | 3.0  | N/A  | Clear Space to XWalk (in)   | N/A  |
| N/A                                     | Any Obstructions?     | N/A  | N/A  | Storm Grate/Utility Hazard? | N/A  |
|                                         | Obstruction Type      |      |      | Storm Grate/Utility Type    |      |
|                                         |                       | N/A  |      |                             | N/A  |
|                                         |                       |      | Yes  | Surface Condition? (G/P)    | Good |
| 1                                       |                       |      |      |                             |      |
| Carlotte .                              |                       |      |      |                             |      |