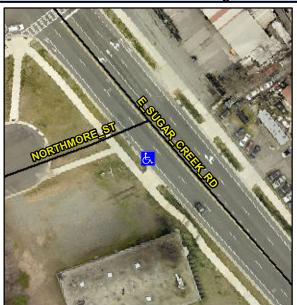

## Access Compliance Report Public Rights-of-Way (Curb Ramps)

 Intersection ID: 9751
 Main Street: E\_SUGAR\_CREEK\_RD
 Cross Street: NORTHMORE\_ST
 Location:
 SW

 ADA ID: BC7CFBC05EFF
 Ramp Type: Perp
 Initial Pass/Fail: Fail
 Overall Compliance: No
 Severity Score:
 25

## Field Measurements/Component Compliance

Street 1 Name E SUGAR CREEK RD
Stop Condition-Street 2 None
Street 2 Name N/A
Stop Condition-Street 1 N/A

Possible Solutions:

Remove & Replace Entire Ramp.

Surveyor Notes: