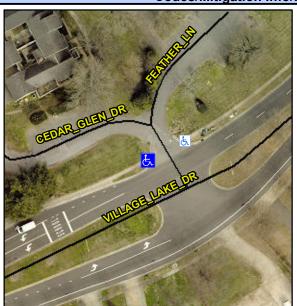

## **Access Compliance Report Public Rights-of-Way** (Curb Ramps)

Data

N/A

0.0

0.0

N/A

0.0

Intersection ID: 19602 Main Street: VILLAGE LAKE DR **Cross Street: CEDAR GLEN DR** Location: W **Overall Compliance: No ADA ID: BC7F947AF8FA** Ramp Type: Directional1 Initial Pass/Fail: Fail Severity Score: 21.25