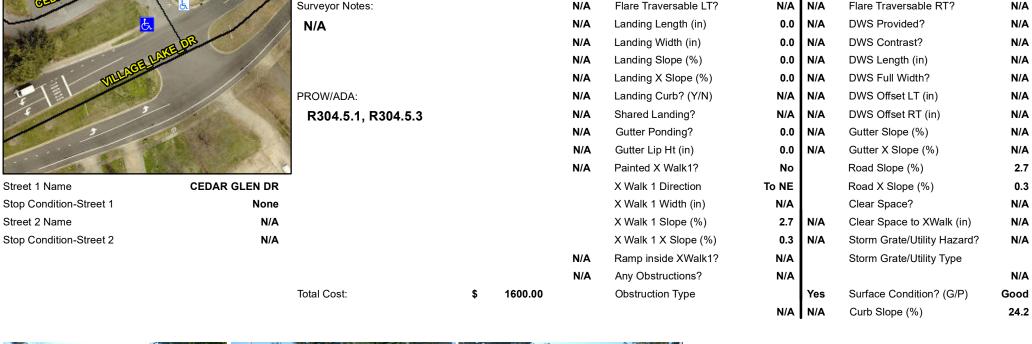

5.8

N/A

N/A

Street 1 Name Stop Condition-Street 1 Street 2 Name

| 1 0331bic Ocidiion            |     |
|-------------------------------|-----|
| Possible Solutions:           | Co  |
| Remove & Replace Entire Ramp. | N/A |
|                               | No  |
|                               | Yes |
|                               | No  |
|                               | N/A |
|                               | N/A |
| Surveyor Notes:               | N/A |
| N/A                           | N/A |
|                               | N/A |
|                               | N/A |
|                               | N/A |
| PROW/ADA:                     | N/A |
| R304.5.1, R304.5.3            | N/A |
|                               | N/A |
|                               | N/A |
|                               | N/A |
|                               |     |
|                               |     |
|                               |     |
|                               |     |