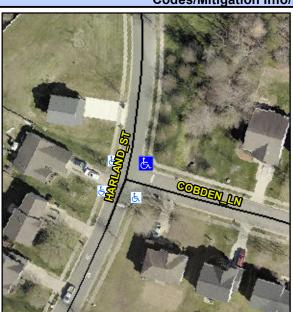

## Access Compliance Report Public Rights-of-Way (Curb Ramps)

Intersection ID: 31463 Main Street: COBDEN\_LN Cross Street: HARLAND\_ST Location: NE

ADA ID: BC832331FAF3 Ramp Type: PerpDiag Initial Pass/Fail: Fail Overall Compliance: No Severity Score: 26.25

## Field Measurements/Component Compliance

Street 1 Name
Stop Condition-Street 2
Street 2 Name
Stop Condition-Street 1

HARLAND ST StopSign COBDEN LN StopSign Possible Solutions:

Remove & Replace Curb Ramp With Two New Directional Ramps or Equivalent.