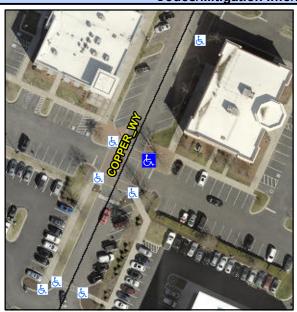

## **Access Compliance Report Public Rights-of-Way** (Curb Ramps)

Data

2.8

0.3

Intersection ID: 10023986 Main Street: COPPER WY Cross Street: N/A Location: NE Initial Pass/Fail: Fail **Overall Compliance: No Severity Score:** ADA ID: BC845B6B3EAD Ramp Type: BlendTrans1 8.75

46.0

**COPPER WY** Street 1 Name Stop Condition-Street 1 None N/A Street 2 Name Stop Condition-Street 2 StopSign Possible Solutions: Compliance Description Remove & Replace Curb Ramp With Two New Directional Ramps or Equivalent. Surveyor Notes: N/A PROW/ADA: Not Found, R304.5.1