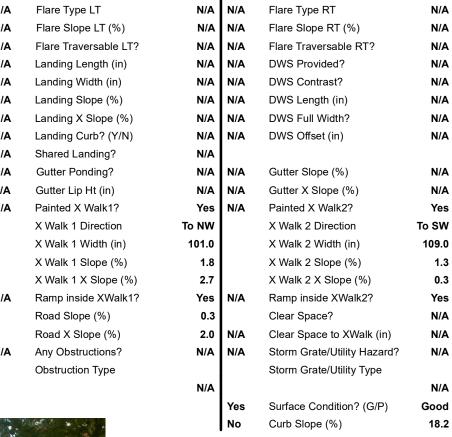

## Field Measurements/Component Compliance

Yes

Yes

Compliance Description

BlendTrans Slope (%)

BlendTrans XSlope (%)

Data

58.5

46.0

**COPPER WY** Street 1 Name Stop Condition-Street 1 None N/A Street 2 Name Stop Condition-Street 2 StopSign Possible Solutions: Compliance Description Remove & Replace Curb Ramp With Two New Directional Ramps or Equivalent. Surveyor Notes: N/A PROW/ADA: Not Found, R304.5.1

N/A No N/A N/A

Ramp Length (in)

Ramp Width (in)

3200.00

Total Cost: