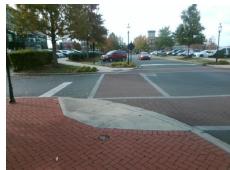

## **Access Compliance Report Public Rights-of-Way** (Curb Ramps)

Data

2.8

0.3

Intersection ID: 10023986 Main Street: COPPER WY Cross Street: N/A Location: NE Initial Pass/Fail: Fail **Overall Compliance: No Severity Score:** ADA ID: BC845B6B3EAD Ramp Type: BlendTrans1 8.75

46.0

**COPPER WY** Street 1 Name Stop Condition-Street 1 None N/A Street 2 Name Stop Condition-Street 2 StopSign Possible Solutions: Compliance Description Remove & Replace Curb Ramp With Two New Directional Ramps or Equivalent. Surveyor Notes: N/A PROW/ADA: Not Found, R304.5.1