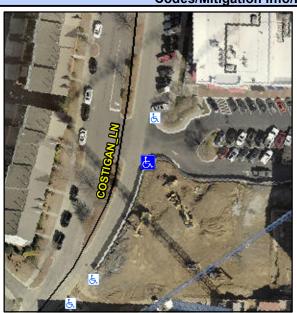

Intersection ID: N/A Main Street: COSTIGAN LN Cross Street: N/A Location: SE Initial Pass/Fail: Fail **Overall Compliance: No** ADA ID: BC861CBC0CA4 Ramp Type: PerpDiag Severity Score: 33.75

**Codes/Mitigation Info/Possible Solution** 