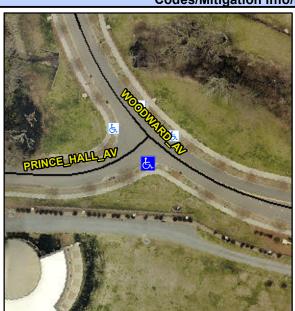

## **Access Compliance Report Public Rights-of-Way** (Curb Ramps)

Intersection ID: 54730 Main Street: WOODWARD AV Cross Street: PRINCE\_HALL\_AV Location: **ADA ID: BC8798CCE691** Ramp Type: PerpDiag Initial Pass/Fail: Fail **Overall Compliance: No** Severity Score: 13.75

**Codes/Mitigation Info/Possible Solution** 

Street 1 Name Stop Condition-Street 2 Street 2 Name Stop Condition-Street 1

**WOODWARD AV** None **PRINCE HALL AV** StopSign

Possible Solutions: **Remove & Replace Curb Ramp With Two New Directional Ramps or** Equivalent. Surveyor Notes: N/A PROW/ADA: Not Found, R304.2.2, R304.5.3