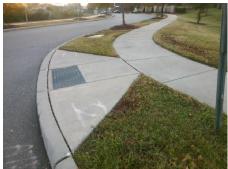

## **Access Compliance Report Public Rights-of-Way** (Curb Ramps)

Intersection ID: 54730 Main Street: WOODWARD AV Cross Street: PRINCE\_HALL\_AV Location: **ADA ID: BC8798CCE691** Ramp Type: PerpDiag Initial Pass/Fail: Fail **Overall Compliance: No** Severity Score: 13.75

Total Cost: 3200.00

| Field Measurements/Component Compliance |                        |                       |       |      |                             |       |
|-----------------------------------------|------------------------|-----------------------|-------|------|-----------------------------|-------|
|                                         | Compliance Description |                       | Data  | Comp | liance Description          | Data  |
|                                         | N/A                    | Ramp Length (in)      | 72.0  | No   | Ramp Slope (%)              | 9.0   |
|                                         | Yes                    | Ramp Width (in)       | 48.0  | No   | Ramp XSlope (%)             | 3.2   |
|                                         | N/A                    | Flare Type LT         | N/A   | N/A  | Flare Type RT               | N/A   |
|                                         | N/A                    | Flare Slope LT (%)    | N/A   | N/A  | Flare Slope RT (%)          | N/A   |
|                                         | N/A                    | Flare Traversable LT? | N/A   | N/A  | Flare Traversable RT?       | N/A   |
|                                         | N/A                    | Landing Length (in)   | N/A   | N/A  | DWS Provided?               | N/A   |
|                                         | N/A                    | Landing Width (in)    | N/A   | N/A  | DWS Contrast?               | N/A   |
|                                         | N/A                    | Landing Slope (%)     | N/A   | N/A  | DWS Length (in)             | N/A   |
|                                         | N/A                    | Landing X Slope (%)   | N/A   | N/A  | DWS Full Width?             | N/A   |
|                                         | N/A                    | Landing Curb? (Y/N)   | N/A   | N/A  | DWS Offset (in)             | N/A   |
|                                         | N/A                    | Shared Landing?       | N/A   |      |                             |       |
|                                         | N/A                    | Gutter Ponding?       | N/A   | N/A  | Gutter Slope (%)            | N/A   |
|                                         | N/A                    | Gutter Lip Ht (in)    | N/A   | N/A  | Gutter X Slope (%)          | N/A   |
|                                         | N/A                    | Painted X Walk1?      | No    | N/A  | Painted X Walk2?            | No    |
|                                         |                        | X Walk 1 Direction    | To NE |      | X Walk 2 Direction          | To NW |
|                                         | N/A                    | X Walk 1 Width (in)   | N/A   | N/A  | X Walk 2 Width (in)         | N/A   |
|                                         |                        | X Walk 1 Slope (%)    | 0.9   |      | X Walk 2 Slope (%)          | 2.0   |
|                                         |                        | X Walk 1 X Slope (%)  | 2.0   |      | X Walk 2 X Slope (%)        | 4.5   |
|                                         | N/A                    | Ramp inside XWalk1?   | N/A   | N/A  | Ramp inside XWalk2?         | N/A   |
|                                         |                        | Road Slope (%)        | 4.5   | N/A  | Clear Space?                | N/A   |
|                                         |                        | Road X Slope (%)      | 0.3   | N/A  | Clear Space to XWalk (in)   | N/A   |
|                                         | N/A                    | Any Obstructions?     | N/A   | N/A  | Storm Grate/Utility Hazard? | N/A   |
|                                         |                        | Obstruction Type      |       |      | Storm Grate/Utility Type    |       |
|                                         |                        |                       | N/A   |      |                             | N/A   |
|                                         |                        |                       |       | Yes  | Surface Condition? (G/P)    | Good  |
|                                         | APR Y                  | P V                   |       |      |                             |       |