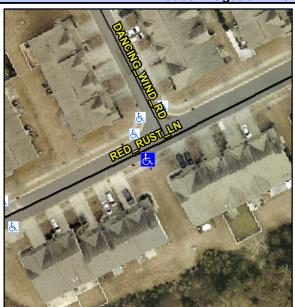

## **Access Compliance Report Public Rights-of-Way** (Curb Ramps)

Intersection ID: 48451 Main Street: RED\_RUST\_LN Cross Street: DANCING\_WIND\_RD Location: SW **Overall Compliance: No** Severity Score: 21.25 ADA ID: BC93EED751FC Ramp Type: Perp Initial Pass/Fail: Fail

**Codes/Mitigation Info/Possible Solution** 

| Street 1 Name           | RED RUST LN |
|-------------------------|-------------|
| Stop Condition-Street 2 | None        |
| Street 2 Name           | N/A         |
| Stop Condition-Street 1 | N/A         |