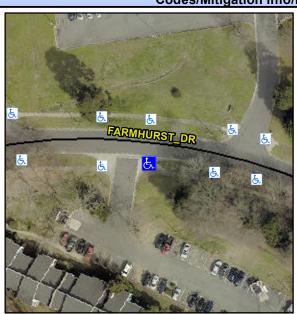

## **Access Compliance Report Public Rights-of-Way** (Curb Ramps)

Intersection ID: 10026441 Main Street: FARMHURST DR Cross Street: N/A Location: SE Initial Pass/Fail: Fail **Overall Compliance: No Severity Score:** 25 **ADA ID: BC9470AACEAC** Ramp Type: PerpDiag

## Field Measurements/Component Compliance

**FARMHURST DR** Street 1 Name Stop Condition-Street 2 None **ENTRANCE** Street 2 Name Stop Condition-Street 1 None Possible Solutions: Remove & Replace Curb Ramp With Two New Directional Ramps or Equivalent. Surveyor Notes: N/A PROW/ADA: R304.5.3