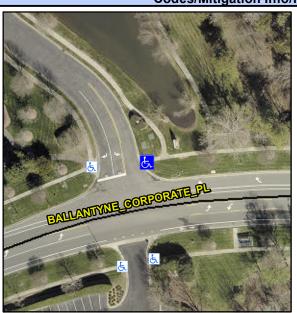

## Access Compliance Report Public Rights-of-Way (Curb Ramps)

Intersection ID: 10020377 Main Street: BALLANTYNE\_CORPORATE\_PCross Street: N/A Location: NE

ADA ID: BC97925EA533 Ramp Type: BlendTrans2 Initial Pass/Fail: Fail Overall Compliance: No Severity Score: 12.5