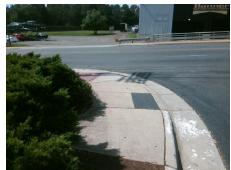

## Access Compliance Report Public Rights-of-Way (Curb Ramps)

Intersection ID: 20523 Main Street: SOUTH\_BV Cross Street: WISTERIA\_DR Location: SE

ADA ID: BC9A49AB31F7 Ramp Type: PerpDiag Initial Pass/Fail: Fail Overall Compliance: No Severity Score: 37.5

Total Cost: \$ 3200.00

|                        | Field Measure         | ements/C | unipo                  | Hent Comphance              |      |
|------------------------|-----------------------|----------|------------------------|-----------------------------|------|
| Compliance Description |                       | Data     | Compliance Description |                             | Data |
| N/A                    | Ramp Length (in)      | 65.0     | No                     | Ramp Slope (%)              | 9.2  |
| Yes                    | Ramp Width (in)       | 49.0     | No                     | Ramp XSlope (%)             | 7.6  |
| N/A                    | Flare Type LT         | N/A      | N/A                    | Flare Type RT               | N/A  |
| N/A                    | Flare Slope LT (%)    | N/A      | N/A                    | Flare Slope RT (%)          | N/A  |
| N/A                    | Flare Traversable LT? | N/A      | N/A                    | Flare Traversable RT?       | N/A  |
| N/A                    | Landing Length (in)   | N/A      | N/A                    | DWS Provided?               | N/A  |
| N/A                    | Landing Width (in)    | N/A      | N/A                    | DWS Contrast?               | N/A  |
| N/A                    | Landing Slope (%)     | N/A      | N/A                    | DWS Length (in)             | N/A  |
| N/A                    | Landing X Slope (%)   | N/A      | N/A                    | DWS Full Width?             | N/A  |
| N/A                    | Landing Curb? (Y/N)   | N/A      | N/A                    | DWS Offset (in)             | N/A  |
| N/A                    | Shared Landing?       | N/A      |                        |                             |      |
| N/A                    | Gutter Ponding?       | N/A      | N/A                    | Gutter Slope (%)            | N/A  |
| N/A                    | Gutter Lip Ht (in)    | N/A      | N/A                    | Gutter X Slope (%)          | N/A  |
| N/A                    | Painted X Walk1?      | No       | N/A                    | Painted X Walk2?            | No   |
|                        | X Walk 1 Direction    | To N     |                        | X Walk 2 Direction          | To W |
| N/A                    | X Walk 1 Width (in)   | N/A      | N/A                    | X Walk 2 Width (in)         | N/A  |
|                        | X Walk 1 Slope (%)    | 6.8      |                        | X Walk 2 Slope (%)          | 9.0  |
|                        | X Walk 1 X Slope (%)  | 6.3      |                        | X Walk 2 X Slope (%)        | 3.0  |
| N/A                    | Ramp inside XWalk1?   | N/A      | N/A                    | Ramp inside XWalk2?         | N/A  |
|                        | Road Slope (%)        | 4.2      | N/A                    | Clear Space?                | N/A  |
|                        | Road X Slope (%)      | 7.5      | N/A                    | Clear Space to XWalk (in)   | N/A  |
| N/A                    | Any Obstructions?     | N/A      | N/A                    | Storm Grate/Utility Hazard? | N/A  |
|                        | Obstruction Type      |          |                        | Storm Grate/Utility Type    |      |
|                        |                       | N/A      |                        |                             | N/A  |
|                        |                       |          | Yes                    | Surface Condition? (G/P)    | Good |
|                        |                       |          |                        |                             |      |