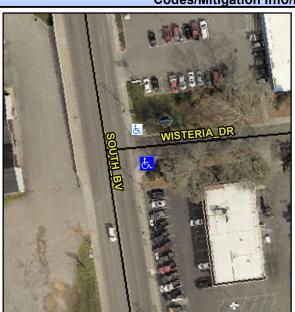

## Access Compliance Report Public Rights-of-Way (Curb Ramps)

Intersection ID: 20523 Main Street: SOUTH\_BV Cross Street: WISTERIA\_DR Location: SE

ADA ID: BC9A49AB31F7 Ramp Type: PerpDiag Initial Pass/Fail: Fail Overall Compliance: No Severity Score: 37.5