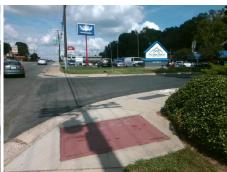

## Access Compliance Report Public Rights-of-Way (Curb Ramps)

Intersection ID: 20523 Main Street: SOUTH\_BV Cross Street: WISTERIA\_DR Location: SE

ADA ID: BC9A49AB31F7 Ramp Type: PerpDiag Initial Pass/Fail: Fail Overall Compliance: No Severity Score: 37.5

Total Cost: \$ 3200.00

|                        | Field Measure         | ements/C | unipo                  | Hent Comphance              |      |
|------------------------|-----------------------|----------|------------------------|-----------------------------|------|
| Compliance Description |                       | Data     | Compliance Description |                             | Data |
| N/A                    | Ramp Length (in)      | 65.0     | No                     | Ramp Slope (%)              | 9.2  |
| Yes                    | Ramp Width (in)       | 49.0     | No                     | Ramp XSlope (%)             | 7.6  |
| N/A                    | Flare Type LT         | N/A      | N/A                    | Flare Type RT               | N/A  |
| N/A                    | Flare Slope LT (%)    | N/A      | N/A                    | Flare Slope RT (%)          | N/A  |
| N/A                    | Flare Traversable LT? | N/A      | N/A                    | Flare Traversable RT?       | N/A  |
| N/A                    | Landing Length (in)   | N/A      | N/A                    | DWS Provided?               | N/A  |
| N/A                    | Landing Width (in)    | N/A      | N/A                    | DWS Contrast?               | N/A  |
| N/A                    | Landing Slope (%)     | N/A      | N/A                    | DWS Length (in)             | N/A  |
| N/A                    | Landing X Slope (%)   | N/A      | N/A                    | DWS Full Width?             | N/A  |
| N/A                    | Landing Curb? (Y/N)   | N/A      | N/A                    | DWS Offset (in)             | N/A  |
| N/A                    | Shared Landing?       | N/A      |                        |                             |      |
| N/A                    | Gutter Ponding?       | N/A      | N/A                    | Gutter Slope (%)            | N/A  |
| N/A                    | Gutter Lip Ht (in)    | N/A      | N/A                    | Gutter X Slope (%)          | N/A  |
| N/A                    | Painted X Walk1?      | No       | N/A                    | Painted X Walk2?            | No   |
|                        | X Walk 1 Direction    | To N     |                        | X Walk 2 Direction          | To W |
| N/A                    | X Walk 1 Width (in)   | N/A      | N/A                    | X Walk 2 Width (in)         | N/A  |
|                        | X Walk 1 Slope (%)    | 6.8      |                        | X Walk 2 Slope (%)          | 9.0  |
|                        | X Walk 1 X Slope (%)  | 6.3      |                        | X Walk 2 X Slope (%)        | 3.0  |
| N/A                    | Ramp inside XWalk1?   | N/A      | N/A                    | Ramp inside XWalk2?         | N/A  |
|                        | Road Slope (%)        | 4.2      | N/A                    | Clear Space?                | N/A  |
|                        | Road X Slope (%)      | 7.5      | N/A                    | Clear Space to XWalk (in)   | N/A  |
| N/A                    | Any Obstructions?     | N/A      | N/A                    | Storm Grate/Utility Hazard? | N/A  |
|                        | Obstruction Type      |          |                        | Storm Grate/Utility Type    |      |
|                        |                       | N/A      |                        |                             | N/A  |
|                        |                       |          | Yes                    | Surface Condition? (G/P)    | Good |
|                        |                       |          |                        |                             |      |