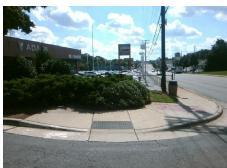

## Access Compliance Report Public Rights-of-Way (Curb Ramps)

Intersection ID: 20523 Main Street: SOUTH\_BV Cross Street: WISTERIA\_DR Location: SE

ADA ID: BC9A49AB31F7 Ramp Type: PerpDiag Initial Pass/Fail: Fail Overall Compliance: No Severity Score: 37.5

Total Cost: \$ 3200.00

|                        | Field Measure         | ements/C | unipo                  | Hent Comphance              |      |
|------------------------|-----------------------|----------|------------------------|-----------------------------|------|
| Compliance Description |                       | Data     | Compliance Description |                             | Data |
| N/A                    | Ramp Length (in)      | 65.0     | No                     | Ramp Slope (%)              | 9.2  |
| Yes                    | Ramp Width (in)       | 49.0     | No                     | Ramp XSlope (%)             | 7.6  |
| N/A                    | Flare Type LT         | N/A      | N/A                    | Flare Type RT               | N/A  |
| N/A                    | Flare Slope LT (%)    | N/A      | N/A                    | Flare Slope RT (%)          | N/A  |
| N/A                    | Flare Traversable LT? | N/A      | N/A                    | Flare Traversable RT?       | N/A  |
| N/A                    | Landing Length (in)   | N/A      | N/A                    | DWS Provided?               | N/A  |
| N/A                    | Landing Width (in)    | N/A      | N/A                    | DWS Contrast?               | N/A  |
| N/A                    | Landing Slope (%)     | N/A      | N/A                    | DWS Length (in)             | N/A  |
| N/A                    | Landing X Slope (%)   | N/A      | N/A                    | DWS Full Width?             | N/A  |
| N/A                    | Landing Curb? (Y/N)   | N/A      | N/A                    | DWS Offset (in)             | N/A  |
| N/A                    | Shared Landing?       | N/A      |                        |                             |      |
| N/A                    | Gutter Ponding?       | N/A      | N/A                    | Gutter Slope (%)            | N/A  |
| N/A                    | Gutter Lip Ht (in)    | N/A      | N/A                    | Gutter X Slope (%)          | N/A  |
| N/A                    | Painted X Walk1?      | No       | N/A                    | Painted X Walk2?            | No   |
|                        | X Walk 1 Direction    | To N     |                        | X Walk 2 Direction          | To W |
| N/A                    | X Walk 1 Width (in)   | N/A      | N/A                    | X Walk 2 Width (in)         | N/A  |
|                        | X Walk 1 Slope (%)    | 6.8      |                        | X Walk 2 Slope (%)          | 9.0  |
|                        | X Walk 1 X Slope (%)  | 6.3      |                        | X Walk 2 X Slope (%)        | 3.0  |
| N/A                    | Ramp inside XWalk1?   | N/A      | N/A                    | Ramp inside XWalk2?         | N/A  |
|                        | Road Slope (%)        | 4.2      | N/A                    | Clear Space?                | N/A  |
|                        | Road X Slope (%)      | 7.5      | N/A                    | Clear Space to XWalk (in)   | N/A  |
| N/A                    | Any Obstructions?     | N/A      | N/A                    | Storm Grate/Utility Hazard? | N/A  |
|                        | Obstruction Type      |          |                        | Storm Grate/Utility Type    |      |
|                        |                       | N/A      |                        |                             | N/A  |
|                        |                       |          | Yes                    | Surface Condition? (G/P)    | Good |
|                        |                       |          |                        |                             |      |