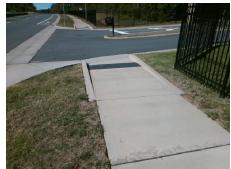

Possible Solutions:

Remove & Replace Entire Ramp.
Remove & Replace Gutter.

Yellow Ye

| Total Cost: | \$<br>2350.00 |
|-------------|---------------|
|             |               |

| Compl | iance Description     | Data  |     | liance Description          | Data |
|-------|-----------------------|-------|-----|-----------------------------|------|
| N/A   | Ramp Length (in)      | 122.0 | Yes | Grade Break?                | Yes  |
| Yes   | Ramp Width (in)       | 71.0  | Yes | Grade Break Slope (%)       | 1.3  |
| Yes   | Ramp Slope (%)        | 1.6   | No  | Grade Break XSlope (%)      | 6.2  |
| Yes   | Ramp XSlope (%)       | 1.7   |     |                             |      |
| Yes   | Flare Type LT         | N/A   | Yes | Flare Type RT               | N/A  |
| N/A   | Flare Slope LT (%)    | N/A   | N/A | Flare Slope RT (%)          | N/A  |
| N/A   | Flare Traversable LT? | No    | N/A | Flare Traversable RT?       | No   |
| Yes   | Landing Length (in)   | 63.0  | Yes | DWS Provided?               | Yes  |
| Yes   | Landing Width (in)    | 72.0  | Yes | DWS Contrast?               | Yes  |
| No    | Landing Slope (%)     | 4.3   | Yes | DWS Length (in)             | 24.0 |
| Yes   | Landing X Slope (%)   | 1.5   | Yes | DWS Full Width?             | Yes  |
| N/A   | Landing Curb? (Y/N)   | N/A   | Yes | DWS Offset LT (in)          | 28.0 |
| N/A   | Shared Landing?       | No    | No  | DWS Offset RT (in)          | 8.0  |
| Yes   | Gutter Ponding?       | No    | No  | Gutter Slope (%)            | 8.1  |
| Yes   | Gutter Lip Ht (in)    | 0.0   | No  | Gutter X Slope (%)          | 6.0  |
| N/A   | Painted X Walk1?      | No    |     | Road Slope (%)              | 2.2  |
|       | X Walk 1 Direction    | To SW |     | Road X Slope (%)            | 6.7  |
|       | X Walk 1 Width (in)   | N/A   |     | Clear Space?                | Yes  |
|       | X Walk 1 Slope (%)    | 2.2   | N/A | Clear Space to XWalk (in)   | N/A  |
|       | X Walk 1 X Slope (%)  | 6.7   | Yes | Storm Grate/Utility Hazard? | No   |
| N/A   | Ramp inside XWalk1?   | N/A   |     | Storm Grate/Utility Type    |      |
| Yes   | Any Obstructions?     | No    |     |                             | N/A  |
|       | Obstruction Type      |       | Yes | Surface Condition? (G/P)    | Good |
|       |                       | N/A   | Yes | Curb Slope (%)              | 7.3  |
|       |                       |       |     |                             |      |