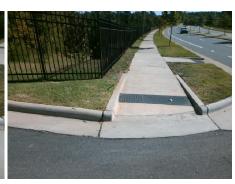

Possible Solutions:

Remove & Replace Entire Ramp.
Remove & Replace Gutter.

Yellow Ye

| Total Cost: | \$<br>2350.00 |
|-------------|---------------|
|             |               |

| Compl | iance Description     | Data  |     | liance Description          | Data |
|-------|-----------------------|-------|-----|-----------------------------|------|
| N/A   | Ramp Length (in)      | 122.0 | Yes | Grade Break?                | Yes  |
| Yes   | Ramp Width (in)       | 71.0  | Yes | Grade Break Slope (%)       | 1.3  |
| Yes   | Ramp Slope (%)        | 1.6   | No  | Grade Break XSlope (%)      | 6.2  |
| Yes   | Ramp XSlope (%)       | 1.7   |     |                             |      |
| Yes   | Flare Type LT         | N/A   | Yes | Flare Type RT               | N/A  |
| N/A   | Flare Slope LT (%)    | N/A   | N/A | Flare Slope RT (%)          | N/A  |
| N/A   | Flare Traversable LT? | No    | N/A | Flare Traversable RT?       | No   |
| Yes   | Landing Length (in)   | 63.0  | Yes | DWS Provided?               | Yes  |
| Yes   | Landing Width (in)    | 72.0  | Yes | DWS Contrast?               | Yes  |
| No    | Landing Slope (%)     | 4.3   | Yes | DWS Length (in)             | 24.0 |
| Yes   | Landing X Slope (%)   | 1.5   | Yes | DWS Full Width?             | Yes  |
| N/A   | Landing Curb? (Y/N)   | N/A   | Yes | DWS Offset LT (in)          | 28.0 |
| N/A   | Shared Landing?       | No    | No  | DWS Offset RT (in)          | 8.0  |
| Yes   | Gutter Ponding?       | No    | No  | Gutter Slope (%)            | 8.1  |
| Yes   | Gutter Lip Ht (in)    | 0.0   | No  | Gutter X Slope (%)          | 6.0  |
| N/A   | Painted X Walk1?      | No    |     | Road Slope (%)              | 2.2  |
|       | X Walk 1 Direction    | To SW |     | Road X Slope (%)            | 6.7  |
|       | X Walk 1 Width (in)   | N/A   |     | Clear Space?                | Yes  |
|       | X Walk 1 Slope (%)    | 2.2   | N/A | Clear Space to XWalk (in)   | N/A  |
|       | X Walk 1 X Slope (%)  | 6.7   | Yes | Storm Grate/Utility Hazard? | No   |
| N/A   | Ramp inside XWalk1?   | N/A   |     | Storm Grate/Utility Type    |      |
| Yes   | Any Obstructions?     | No    |     |                             | N/A  |
|       | Obstruction Type      |       | Yes | Surface Condition? (G/P)    | Good |
|       |                       | N/A   | Yes | Curb Slope (%)              | 7.3  |
|       |                       |       |     |                             |      |