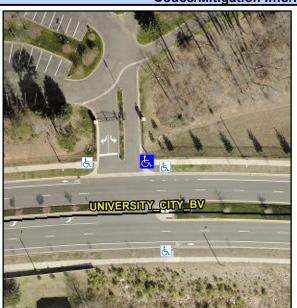

## Access Compliance Report Public Rights-of-Way (Curb Ramps)

Intersection ID: N/AMain Street:UNIVERSITY\_CITY\_BVCross Street: N/ALocation:NEADA ID: BC9FC1FBF340Ramp Type:Directional1Initial Pass/Fail: PassOverall Compliance: NoSeverity Score:5

Codes/Mitigation Info/Possible Solution

Field Measurements/Component Compliance

| Street 1 Name           | ENTRANCE |
|-------------------------|----------|
| Stop Condition-Street 1 | StopSign |
| Street 2 Name           | N/A      |
| Stop Condition-Street 2 | N/A      |