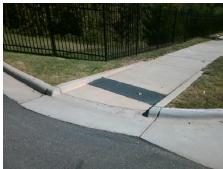

Possible Solutions:

Remove & Replace Entire Ramp.
Remove & Replace Gutter.

Yellow Ye

| Total Cost: | \$<br>2350.00 |
|-------------|---------------|
|             |               |

| Compl | iance Description     | Data  |     | liance Description          | Data |
|-------|-----------------------|-------|-----|-----------------------------|------|
| N/A   | Ramp Length (in)      | 122.0 | Yes | Grade Break?                | Yes  |
| Yes   | Ramp Width (in)       | 71.0  | Yes | Grade Break Slope (%)       | 1.3  |
| Yes   | Ramp Slope (%)        | 1.6   | No  | Grade Break XSlope (%)      | 6.2  |
| Yes   | Ramp XSlope (%)       | 1.7   |     |                             |      |
| Yes   | Flare Type LT         | N/A   | Yes | Flare Type RT               | N/A  |
| N/A   | Flare Slope LT (%)    | N/A   | N/A | Flare Slope RT (%)          | N/A  |
| N/A   | Flare Traversable LT? | No    | N/A | Flare Traversable RT?       | No   |
| Yes   | Landing Length (in)   | 63.0  | Yes | DWS Provided?               | Yes  |
| Yes   | Landing Width (in)    | 72.0  | Yes | DWS Contrast?               | Yes  |
| No    | Landing Slope (%)     | 4.3   | Yes | DWS Length (in)             | 24.0 |
| Yes   | Landing X Slope (%)   | 1.5   | Yes | DWS Full Width?             | Yes  |
| N/A   | Landing Curb? (Y/N)   | N/A   | Yes | DWS Offset LT (in)          | 28.0 |
| N/A   | Shared Landing?       | No    | No  | DWS Offset RT (in)          | 8.0  |
| Yes   | Gutter Ponding?       | No    | No  | Gutter Slope (%)            | 8.1  |
| Yes   | Gutter Lip Ht (in)    | 0.0   | No  | Gutter X Slope (%)          | 6.0  |
| N/A   | Painted X Walk1?      | No    |     | Road Slope (%)              | 2.2  |
|       | X Walk 1 Direction    | To SW |     | Road X Slope (%)            | 6.7  |
|       | X Walk 1 Width (in)   | N/A   |     | Clear Space?                | Yes  |
|       | X Walk 1 Slope (%)    | 2.2   | N/A | Clear Space to XWalk (in)   | N/A  |
|       | X Walk 1 X Slope (%)  | 6.7   | Yes | Storm Grate/Utility Hazard? | No   |
| N/A   | Ramp inside XWalk1?   | N/A   |     | Storm Grate/Utility Type    |      |
| Yes   | Any Obstructions?     | No    |     |                             | N/A  |
|       | Obstruction Type      |       | Yes | Surface Condition? (G/P)    | Good |
|       |                       | N/A   | Yes | Curb Slope (%)              | 7.3  |
|       |                       |       |     |                             |      |