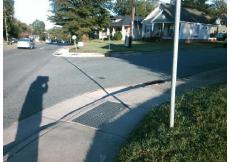

## Field Measurements/Component Compliance

Street 1 Name
Stop Condition-Street 2
Street 2 Name
Stop Condition-Street 1

HARRILL ST StopSign PARKWOOD AV None Possible Solutions:

Remove & Replace Curb Ramp With
Two New Directional Ramps or
Equivalent.

Surveyor Notes:

N/A

PROW/ADA:

Not Found, R304.5.1

Total Cost: \$ 3200.00

| Field Measurements/Component Compliance |     |                       |       |            |       |                         |       |
|-----------------------------------------|-----|-----------------------|-------|------------|-------|-------------------------|-------|
| Compli                                  |     | liance Description    | Data  | Data Compl |       | Description             | Data  |
|                                         | N/A | Ramp Length (in)      | 50.0  | Yes        | Ramp  | Slope (%)               | 5.1   |
|                                         | No  | Ramp Width (in)       | 47.5  | Yes        | Ramp  | XSlope (%)              | 0.5   |
|                                         | N/A | Flare Type LT         | N/A   | N/A        | Flare | Type RT                 | N/A   |
|                                         | N/A | Flare Slope LT (%)    | N/A   | N/A        | Flare | Slope RT (%)            | N/A   |
|                                         | N/A | Flare Traversable LT? | N/A   | N/A        | Flare | Traversable RT?         | N/A   |
|                                         | N/A | Landing Length (in)   | N/A   | N/A        | DWS   | Provided?               | N/A   |
|                                         | N/A | Landing Width (in)    | N/A   | N/A        | DWS   | Contrast?               | N/A   |
|                                         | N/A | Landing Slope (%)     | N/A   | N/A        | DWS   | Length (in)             | N/A   |
|                                         | N/A | Landing X Slope (%)   | N/A   | N/A        | DWS   | Full Width?             | N/A   |
|                                         | N/A | Landing Curb? (Y/N)   | N/A   | N/A        | DWS   | Offset (in)             | N/A   |
|                                         | N/A | Shared Landing?       | N/A   |            |       |                         |       |
|                                         | N/A | Gutter Ponding?       | N/A   | N/A        | Gutte | r Slope (%)             | N/A   |
|                                         | N/A | Gutter Lip Ht (in)    | N/A   | N/A        | Gutte | r X Slope (%)           | N/A   |
|                                         | N/A | Painted X Walk1?      | No    | N/A        | Paint | ed X Walk2?             | No    |
|                                         |     | X Walk 1 Direction    | To NW |            | X Wa  | lk 2 Direction          | To SW |
|                                         | N/A | X Walk 1 Width (in)   | N/A   | N/A        | X Wa  | lk 2 Width (in)         | N/A   |
|                                         |     | X Walk 1 Slope (%)    | 3.6   |            | X Wa  | lk 2 Slope (%)          | 3.7   |
|                                         |     | X Walk 1 X Slope (%)  | 1.4   |            | X Wa  | lk 2 X Slope (%)        | 3.1   |
|                                         | N/A | Ramp inside XWalk1?   | N/A   | N/A        | Ram   | o inside XWalk2?        | N/A   |
|                                         |     | Road Slope (%)        | 1.5   | N/A        | Clear | Space?                  | N/A   |
|                                         |     | Road X Slope (%)      | 3.7   | N/A        | Clear | Space to XWalk (in)     | N/A   |
|                                         | N/A | Any Obstructions?     | N/A   | N/A        | Storn | n Grate/Utility Hazard? | N/A   |
|                                         |     | Obstruction Type      |       |            | Storn | n Grate/Utility Type    |       |
|                                         |     |                       | N/A   |            |       |                         | N/A   |
|                                         |     |                       |       | Yes        | Surfa | ce Condition? (G/P)     | Good  |
|                                         | -   |                       |       |            |       |                         |       |