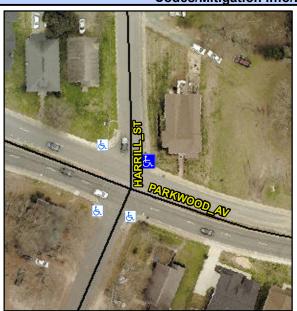

## Access Compliance Report Public Rights-of-Way (Curb Ramps)

Intersection ID: 11556 Main Street: HARRILL\_ST Cross Street: PARKWOOD\_AV Location: NE

ADA ID: BC9FDD52A6A2 Ramp Type: PerpDiag Initial Pass/Fail: Fail Overall Compliance: No Severity Score: 8.75

## Field Measurements/Component Compliance

Street 1 Name
Stop Condition-Street 2
Street 2 Name
Stop Condition-Street 1

HARRILL ST StopSign PARKWOOD AV None Possible Solutions:

Remove & Replace Curb Ramp With
Two New Directional Ramps or
Equivalent.