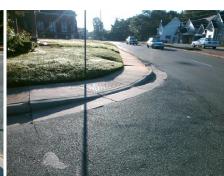

## Field Measurements/Component Compliance

Street 1 Name
Stop Condition-Street 2
Street 2 Name
Stop Condition-Street 1

HARRILL ST StopSign PARKWOOD AV None Possible Solutions:

Remove & Replace Curb Ramp With
Two New Directional Ramps or
Equivalent.

Surveyor Notes:

N/A

PROW/ADA:

Not Found, R304.5.1

Total Cost: \$ 3200.00

| Field Measurements/Component Compliance |     |                       |       |            |       |                         |       |
|-----------------------------------------|-----|-----------------------|-------|------------|-------|-------------------------|-------|
| Compli                                  |     | liance Description    | Data  | Data Compl |       | Description             | Data  |
|                                         | N/A | Ramp Length (in)      | 50.0  | Yes        | Ramp  | Slope (%)               | 5.1   |
|                                         | No  | Ramp Width (in)       | 47.5  | Yes        | Ramp  | XSlope (%)              | 0.5   |
|                                         | N/A | Flare Type LT         | N/A   | N/A        | Flare | Type RT                 | N/A   |
|                                         | N/A | Flare Slope LT (%)    | N/A   | N/A        | Flare | Slope RT (%)            | N/A   |
|                                         | N/A | Flare Traversable LT? | N/A   | N/A        | Flare | Traversable RT?         | N/A   |
|                                         | N/A | Landing Length (in)   | N/A   | N/A        | DWS   | Provided?               | N/A   |
|                                         | N/A | Landing Width (in)    | N/A   | N/A        | DWS   | Contrast?               | N/A   |
|                                         | N/A | Landing Slope (%)     | N/A   | N/A        | DWS   | Length (in)             | N/A   |
|                                         | N/A | Landing X Slope (%)   | N/A   | N/A        | DWS   | Full Width?             | N/A   |
|                                         | N/A | Landing Curb? (Y/N)   | N/A   | N/A        | DWS   | Offset (in)             | N/A   |
|                                         | N/A | Shared Landing?       | N/A   |            |       |                         |       |
|                                         | N/A | Gutter Ponding?       | N/A   | N/A        | Gutte | r Slope (%)             | N/A   |
|                                         | N/A | Gutter Lip Ht (in)    | N/A   | N/A        | Gutte | r X Slope (%)           | N/A   |
|                                         | N/A | Painted X Walk1?      | No    | N/A        | Paint | ed X Walk2?             | No    |
|                                         |     | X Walk 1 Direction    | To NW |            | X Wa  | lk 2 Direction          | To SW |
|                                         | N/A | X Walk 1 Width (in)   | N/A   | N/A        | X Wa  | lk 2 Width (in)         | N/A   |
|                                         |     | X Walk 1 Slope (%)    | 3.6   |            | X Wa  | lk 2 Slope (%)          | 3.7   |
|                                         |     | X Walk 1 X Slope (%)  | 1.4   |            | X Wa  | lk 2 X Slope (%)        | 3.1   |
|                                         | N/A | Ramp inside XWalk1?   | N/A   | N/A        | Ram   | o inside XWalk2?        | N/A   |
|                                         |     | Road Slope (%)        | 1.5   | N/A        | Clear | Space?                  | N/A   |
|                                         |     | Road X Slope (%)      | 3.7   | N/A        | Clear | Space to XWalk (in)     | N/A   |
|                                         | N/A | Any Obstructions?     | N/A   | N/A        | Storn | n Grate/Utility Hazard? | N/A   |
|                                         |     | Obstruction Type      |       |            | Storn | n Grate/Utility Type    |       |
|                                         |     |                       | N/A   |            |       |                         | N/A   |
|                                         |     |                       |       | Yes        | Surfa | ce Condition? (G/P)     | Good  |
|                                         | -   |                       |       |            |       |                         |       |