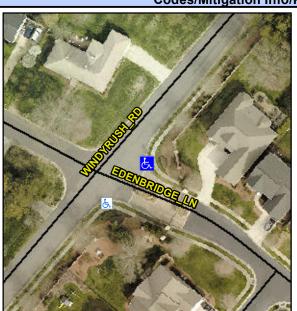

## Access Compliance Report Public Rights-of-Way (Curb Ramps)

Intersection ID: 24279 Main Street: EDENBRIDGE\_LN Cross Street: WINDYRUSH\_RD Location: E

ADA ID: BCA0A5ABC3B8 Ramp Type: PerpDiag Initial Pass/Fail: Fail Overall Compliance: No Severity Score: 21.25

## Field Measurements/Component Compliance

Street 1 Name
Stop Condition-Street 2
Street 2 Name
Stop Condition-Street 1

WINDYRUSH RD None EDENBRIDGE LN StopSign Possible Solutions:

Remove & Replace Curb Ramp With Two New Directional Ramps or Equivalent.