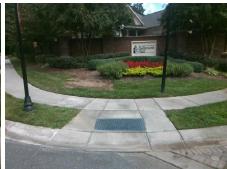

## Field Measurements/Component Compliance

Street 1 Name
Stop Condition-Street 2
Street 2 Name
Stop Condition-Street 1

WINDYRUSH RD None EDENBRIDGE LN StopSign Possible Solutions:

Remove & Replace Curb Ramp With Two New Directional Ramps or Equivalent.

Surveyor Notes:

N/A

PROW/ADA:

Not Found, R304.5.1, R304.2.2

Total Cost: \$ 3200.00

| Field Measurements/Component Compliance |          |                       |       |                    |                             |       |
|-----------------------------------------|----------|-----------------------|-------|--------------------|-----------------------------|-------|
| Compliance Description                  |          | Data                  | Comp  | liance Description | Data                        |       |
| ı                                       | N/A      | Ramp Length (in)      | 47.0  | No                 | Ramp Slope (%)              | 10.2  |
| ı                                       | No       | Ramp Width (in)       | 41.5  | Yes                | Ramp XSlope (%)             | 1.9   |
| 1                                       | N/A      | Flare Type LT         | N/A   | N/A                | Flare Type RT               | N/A   |
| ı                                       | N/A      | Flare Slope LT (%)    | N/A   | N/A                | Flare Slope RT (%)          | N/A   |
| ı                                       | N/A      | Flare Traversable LT? | N/A   | N/A                | Flare Traversable RT?       | N/A   |
| ı                                       | N/A      | Landing Length (in)   | N/A   | N/A                | DWS Provided?               | N/A   |
| ı                                       | N/A      | Landing Width (in)    | N/A   | N/A                | DWS Contrast?               | N/A   |
| ı                                       | N/A      | Landing Slope (%)     | N/A   | N/A                | DWS Length (in)             | N/A   |
| ı                                       | N/A      | Landing X Slope (%)   | N/A   | N/A                | DWS Full Width?             | N/A   |
| ı                                       | N/A      | Landing Curb? (Y/N)   | N/A   | N/A                | DWS Offset (in)             | N/A   |
| ı                                       | N/A      | Shared Landing?       | N/A   |                    |                             |       |
| ı                                       | N/A      | Gutter Ponding?       | N/A   | N/A                | Gutter Slope (%)            | N/A   |
| 1                                       | N/A      | Gutter Lip Ht (in)    | N/A   | N/A                | Gutter X Slope (%)          | N/A   |
| ı                                       | N/A      | Painted X Walk1?      | No    | N/A                | Painted X Walk2?            | No    |
|                                         |          | X Walk 1 Direction    | To NW |                    | X Walk 2 Direction          | To SW |
| ı                                       | N/A      | X Walk 1 Width (in)   | N/A   | N/A                | X Walk 2 Width (in)         | N/A   |
|                                         |          | X Walk 1 Slope (%)    | 3.4   |                    | X Walk 2 Slope (%)          | 0.2   |
|                                         |          | X Walk 1 X Slope (%)  | 2.5   |                    | X Walk 2 X Slope (%)        | 3.1   |
| ı                                       | N/A      | Ramp inside XWalk1?   | N/A   | N/A                | Ramp inside XWalk2?         | N/A   |
|                                         |          | Road Slope (%)        | 2.2   | N/A                | Clear Space?                | N/A   |
|                                         |          | Road X Slope (%)      | 2.8   | N/A                | Clear Space to XWalk (in)   | N/A   |
| ı                                       | N/A      | Any Obstructions?     | N/A   | N/A                | Storm Grate/Utility Hazard? | N/A   |
|                                         |          | Obstruction Type      |       |                    | Storm Grate/Utility Type    |       |
|                                         |          |                       | N/A   |                    |                             | N/A   |
|                                         |          |                       |       | Yes                | Surface Condition? (G/P)    | Good  |
|                                         | Call Con |                       |       | -                  |                             |       |