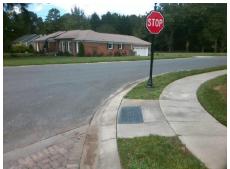

## Field Measurements/Component Compliance

Street 1 Name
Stop Condition-Street 2
Street 2 Name
Stop Condition-Street 1

WINDYRUSH RD None EDENBRIDGE LN StopSign Possible Solutions:

Remove & Replace Curb Ramp With Two New Directional Ramps or Equivalent.

Surveyor Notes:

N/A

PROW/ADA:

Not Found, R304.5.1, R304.2.2

Total Cost: \$ 3200.00

| Field Measurements/Component Compliance |          |                       |       |                    |                             |       |
|-----------------------------------------|----------|-----------------------|-------|--------------------|-----------------------------|-------|
| Compliance Description                  |          | Data                  | Comp  | liance Description | Data                        |       |
| ı                                       | N/A      | Ramp Length (in)      | 47.0  | No                 | Ramp Slope (%)              | 10.2  |
| ı                                       | No       | Ramp Width (in)       | 41.5  | Yes                | Ramp XSlope (%)             | 1.9   |
| 1                                       | N/A      | Flare Type LT         | N/A   | N/A                | Flare Type RT               | N/A   |
| ı                                       | N/A      | Flare Slope LT (%)    | N/A   | N/A                | Flare Slope RT (%)          | N/A   |
| ı                                       | N/A      | Flare Traversable LT? | N/A   | N/A                | Flare Traversable RT?       | N/A   |
| ı                                       | N/A      | Landing Length (in)   | N/A   | N/A                | DWS Provided?               | N/A   |
| ı                                       | N/A      | Landing Width (in)    | N/A   | N/A                | DWS Contrast?               | N/A   |
| ı                                       | N/A      | Landing Slope (%)     | N/A   | N/A                | DWS Length (in)             | N/A   |
| ı                                       | N/A      | Landing X Slope (%)   | N/A   | N/A                | DWS Full Width?             | N/A   |
| ı                                       | N/A      | Landing Curb? (Y/N)   | N/A   | N/A                | DWS Offset (in)             | N/A   |
| ı                                       | N/A      | Shared Landing?       | N/A   |                    |                             |       |
| ı                                       | N/A      | Gutter Ponding?       | N/A   | N/A                | Gutter Slope (%)            | N/A   |
| 1                                       | N/A      | Gutter Lip Ht (in)    | N/A   | N/A                | Gutter X Slope (%)          | N/A   |
| ı                                       | N/A      | Painted X Walk1?      | No    | N/A                | Painted X Walk2?            | No    |
|                                         |          | X Walk 1 Direction    | To NW |                    | X Walk 2 Direction          | To SW |
| ı                                       | N/A      | X Walk 1 Width (in)   | N/A   | N/A                | X Walk 2 Width (in)         | N/A   |
|                                         |          | X Walk 1 Slope (%)    | 3.4   |                    | X Walk 2 Slope (%)          | 0.2   |
|                                         |          | X Walk 1 X Slope (%)  | 2.5   |                    | X Walk 2 X Slope (%)        | 3.1   |
| ı                                       | N/A      | Ramp inside XWalk1?   | N/A   | N/A                | Ramp inside XWalk2?         | N/A   |
|                                         |          | Road Slope (%)        | 2.2   | N/A                | Clear Space?                | N/A   |
|                                         |          | Road X Slope (%)      | 2.8   | N/A                | Clear Space to XWalk (in)   | N/A   |
| ı                                       | N/A      | Any Obstructions?     | N/A   | N/A                | Storm Grate/Utility Hazard? | N/A   |
|                                         |          | Obstruction Type      |       |                    | Storm Grate/Utility Type    |       |
|                                         |          |                       | N/A   |                    |                             | N/A   |
|                                         |          |                       |       | Yes                | Surface Condition? (G/P)    | Good  |
|                                         | Call Con |                       |       | -                  |                             |       |