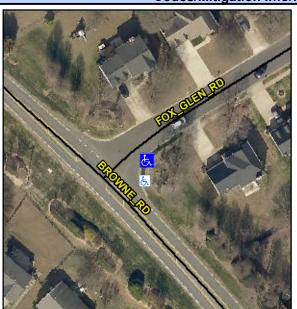

## Access Compliance Report Public Rights-of-Way (Curb Ramps)

Intersection ID: 3056 Main Street: BROWNE\_RD Cross Street: FOX\_GLEN\_RD Location: E

ADA ID: BCA1EFB139C4 Ramp Type: Perp Initial Pass/Fail: Fail Overall Compliance: No Severity Score: 25

## Field Measurements/Component Compliance

Street 1 Name FOX GLEN RD
Stop Condition-Street 2 StopSign
Street 2 Name N/A
Stop Condition-Street 1 N/A

Possible Solutions:

Remove & Replace Entire Ramp.

Surveyor Notes: