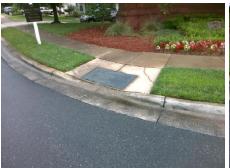

## Access Compliance Report Public Rights-of-Way (Curb Ramps)

Intersection ID: 3056 Main Street: BROWNE\_RD Cross Street: FOX\_GLEN\_RD Location: E

ADA ID: BCA1EFB139C4 Ramp Type: Perp Initial Pass/Fail: Fail Overall Compliance: No Severity Score: 25

## Field Measurements/Component Compliance

Street 1 Name FOX GLEN RD
Stop Condition-Street 2 StopSign
Street 2 Name N/A
Stop Condition-Street 1 N/A

Possible Solutions:

Remove & Replace Entire Ramp.

Surveyor Notes:

N/A

PROW/ADA:

R304.2.2

Total Cost: \$ 1850.00

| Field Measurements/Component Compliance |                       |       |      |                             |      |
|-----------------------------------------|-----------------------|-------|------|-----------------------------|------|
| Compliance Description                  |                       | Data  | Comp | liance Description          | Data |
| N/A                                     | Ramp Length (in)      | 47.0  | No   | Ramp Slope (%)              | 18.6 |
| Yes                                     | Ramp Width (in)       | 48.0  | Yes  | Ramp XSlope (%)             | 0.7  |
| N/A                                     | Flare Type LT         | N/A   | N/A  | Flare Type RT               | N/A  |
| N/A                                     | Flare Slope LT (%)    | N/A   | N/A  | Flare Slope RT (%)          | N/A  |
| N/A                                     | Flare Traversable LT? | N/A   | N/A  | Flare Traversable RT?       | N/A  |
| N/A                                     | Landing Length (in)   | N/A   | N/A  | DWS Provided?               | N/A  |
| N/A                                     | Landing Width (in)    | N/A   | N/A  | DWS Contrast?               | N/A  |
| N/A                                     | Landing Slope (%)     | N/A   | N/A  | DWS Length (in)             | N/A  |
| N/A                                     | Landing X Slope (%)   | N/A   | N/A  | DWS Full Width?             | N/A  |
| N/A                                     | Landing Curb? (Y/N)   | N/A   | N/A  | DWS Offset (in)             | N/A  |
| N/A                                     | Shared Landing?       | N/A   |      |                             |      |
| N/A                                     | Gutter Ponding?       | N/A   | N/A  | Gutter Slope (%)            | N/A  |
| N/A                                     | Gutter Lip Ht (in)    | N/A   | N/A  | Gutter X Slope (%)          | N/A  |
| N/A                                     | Painted X Walk1?      | No    | N/A  | Painted X Walk2?            | N/A  |
|                                         | X Walk 1 Direction    | To NW |      | X Walk 2 Direction          | N/A  |
| N/A                                     | X Walk 1 Width (in)   | N/A   | N/A  | X Walk 2 Width (in)         | N/A  |
|                                         | X Walk 1 Slope (%)    | 3.4   |      | X Walk 2 Slope (%)          | N/A  |
|                                         | X Walk 1 X Slope (%)  | 3.2   |      | X Walk 2 X Slope (%)        | N/A  |
| N/A                                     | Ramp inside XWalk1?   | N/A   | N/A  | Ramp inside XWalk2?         | N/A  |
|                                         | Road Slope (%)        | N/A   | N/A  | Clear Space?                | N/A  |
|                                         | Road X Slope (%)      | N/A   | N/A  | Clear Space to XWalk (in)   | N/A  |
| N/A                                     | Any Obstructions?     | N/A   | N/A  | Storm Grate/Utility Hazard? | N/A  |
|                                         | Obstruction Type      |       | l    | Storm Grate/Utility Type    |      |
|                                         |                       | N/A   |      |                             | N/A  |
|                                         |                       |       | Yes  | Surface Condition? (G/P)    | Good |