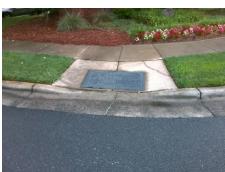

## Access Compliance Report Public Rights-of-Way (Curb Ramps)

Intersection ID: 3056 Main Street: BROWNE\_RD Cross Street: FOX\_GLEN\_RD Location: E

ADA ID: BCA1EFB139C4 Ramp Type: Perp Initial Pass/Fail: Fail Overall Compliance: No Severity Score: 25

## Field Measurements/Component Compliance

Street 1 Name FOX GLEN RD
Stop Condition-Street 2 StopSign
Street 2 Name N/A
Stop Condition-Street 1 N/A

Possible Solutions:

Remove & Replace Entire Ramp.

Surveyor Notes:

N/A

PROW/ADA:

R304.2.2

Total Cost: \$ 1850.00

| Field Measurements/Component Compliance |                       |       |      |                             |      |
|-----------------------------------------|-----------------------|-------|------|-----------------------------|------|
| Compliance Description                  |                       | Data  | Comp | liance Description          | Data |
| N/A                                     | Ramp Length (in)      | 47.0  | No   | Ramp Slope (%)              | 18.6 |
| Yes                                     | Ramp Width (in)       | 48.0  | Yes  | Ramp XSlope (%)             | 0.7  |
| N/A                                     | Flare Type LT         | N/A   | N/A  | Flare Type RT               | N/A  |
| N/A                                     | Flare Slope LT (%)    | N/A   | N/A  | Flare Slope RT (%)          | N/A  |
| N/A                                     | Flare Traversable LT? | N/A   | N/A  | Flare Traversable RT?       | N/A  |
| N/A                                     | Landing Length (in)   | N/A   | N/A  | DWS Provided?               | N/A  |
| N/A                                     | Landing Width (in)    | N/A   | N/A  | DWS Contrast?               | N/A  |
| N/A                                     | Landing Slope (%)     | N/A   | N/A  | DWS Length (in)             | N/A  |
| N/A                                     | Landing X Slope (%)   | N/A   | N/A  | DWS Full Width?             | N/A  |
| N/A                                     | Landing Curb? (Y/N)   | N/A   | N/A  | DWS Offset (in)             | N/A  |
| N/A                                     | Shared Landing?       | N/A   |      |                             |      |
| N/A                                     | Gutter Ponding?       | N/A   | N/A  | Gutter Slope (%)            | N/A  |
| N/A                                     | Gutter Lip Ht (in)    | N/A   | N/A  | Gutter X Slope (%)          | N/A  |
| N/A                                     | Painted X Walk1?      | No    | N/A  | Painted X Walk2?            | N/A  |
|                                         | X Walk 1 Direction    | To NW |      | X Walk 2 Direction          | N/A  |
| N/A                                     | X Walk 1 Width (in)   | N/A   | N/A  | X Walk 2 Width (in)         | N/A  |
|                                         | X Walk 1 Slope (%)    | 3.4   |      | X Walk 2 Slope (%)          | N/A  |
|                                         | X Walk 1 X Slope (%)  | 3.2   |      | X Walk 2 X Slope (%)        | N/A  |
| N/A                                     | Ramp inside XWalk1?   | N/A   | N/A  | Ramp inside XWalk2?         | N/A  |
|                                         | Road Slope (%)        | N/A   | N/A  | Clear Space?                | N/A  |
|                                         | Road X Slope (%)      | N/A   | N/A  | Clear Space to XWalk (in)   | N/A  |
| N/A                                     | Any Obstructions?     | N/A   | N/A  | Storm Grate/Utility Hazard? | N/A  |
|                                         | Obstruction Type      |       | l    | Storm Grate/Utility Type    |      |
|                                         |                       | N/A   |      |                             | N/A  |
|                                         |                       |       | Yes  | Surface Condition? (G/P)    | Good |