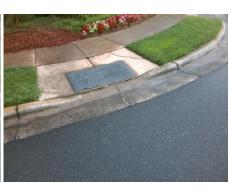

## Access Compliance Report Public Rights-of-Way (Curb Ramps)

Intersection ID: 3056 Main Street: BROWNE\_RD Cross Street: FOX\_GLEN\_RD Location: E

ADA ID: BCA1EFB139C4 Ramp Type: Perp Initial Pass/Fail: Fail Overall Compliance: No Severity Score: 25

## Field Measurements/Component Compliance

Street 1 Name FOX GLEN RD
Stop Condition-Street 2 StopSign
Street 2 Name N/A
Stop Condition-Street 1 N/A

Possible Solutions:

Remove & Replace Entire Ramp.

Surveyor Notes:

N/A

PROW/ADA:

R304.2.2

Total Cost: \$ 1850.00

| Field Measurements/Component Compliance |                       |       |      |                             |      |
|-----------------------------------------|-----------------------|-------|------|-----------------------------|------|
| Compliance Description                  |                       | Data  | Comp | liance Description          | Data |
| N/A                                     | Ramp Length (in)      | 47.0  | No   | Ramp Slope (%)              | 18.6 |
| Yes                                     | Ramp Width (in)       | 48.0  | Yes  | Ramp XSlope (%)             | 0.7  |
| N/A                                     | Flare Type LT         | N/A   | N/A  | Flare Type RT               | N/A  |
| N/A                                     | Flare Slope LT (%)    | N/A   | N/A  | Flare Slope RT (%)          | N/A  |
| N/A                                     | Flare Traversable LT? | N/A   | N/A  | Flare Traversable RT?       | N/A  |
| N/A                                     | Landing Length (in)   | N/A   | N/A  | DWS Provided?               | N/A  |
| N/A                                     | Landing Width (in)    | N/A   | N/A  | DWS Contrast?               | N/A  |
| N/A                                     | Landing Slope (%)     | N/A   | N/A  | DWS Length (in)             | N/A  |
| N/A                                     | Landing X Slope (%)   | N/A   | N/A  | DWS Full Width?             | N/A  |
| N/A                                     | Landing Curb? (Y/N)   | N/A   | N/A  | DWS Offset (in)             | N/A  |
| N/A                                     | Shared Landing?       | N/A   |      |                             |      |
| N/A                                     | Gutter Ponding?       | N/A   | N/A  | Gutter Slope (%)            | N/A  |
| N/A                                     | Gutter Lip Ht (in)    | N/A   | N/A  | Gutter X Slope (%)          | N/A  |
| N/A                                     | Painted X Walk1?      | No    | N/A  | Painted X Walk2?            | N/A  |
|                                         | X Walk 1 Direction    | To NW |      | X Walk 2 Direction          | N/A  |
| N/A                                     | X Walk 1 Width (in)   | N/A   | N/A  | X Walk 2 Width (in)         | N/A  |
|                                         | X Walk 1 Slope (%)    | 3.4   |      | X Walk 2 Slope (%)          | N/A  |
|                                         | X Walk 1 X Slope (%)  | 3.2   |      | X Walk 2 X Slope (%)        | N/A  |
| N/A                                     | Ramp inside XWalk1?   | N/A   | N/A  | Ramp inside XWalk2?         | N/A  |
|                                         | Road Slope (%)        | N/A   | N/A  | Clear Space?                | N/A  |
|                                         | Road X Slope (%)      | N/A   | N/A  | Clear Space to XWalk (in)   | N/A  |
| N/A                                     | Any Obstructions?     | N/A   | N/A  | Storm Grate/Utility Hazard? | N/A  |
|                                         | Obstruction Type      |       | l    | Storm Grate/Utility Type    |      |
|                                         |                       | N/A   |      |                             | N/A  |
|                                         |                       |       | Yes  | Surface Condition? (G/P)    | Good |