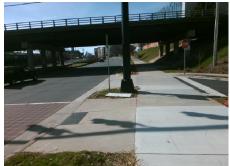

## **Access Compliance Report Public Rights-of-Way** (Curb Ramps)

Data

8.6

0.3

N/A

Intersection ID: 51519 Main Street: E JOHN BELK RA **Cross Street: SOUTH BV** Location: NW Initial Pass/Fail: Fail **Overall Compliance: No Severity Score: ADA ID: BCA49456D01B** Ramp Type: Perp 12.5

**Gutter Ponding?** 

Gutter Lip Ht (in)

Painted X Walk1?

Flare Traversable LT?

Flare Type LT

**SOUTH BV** Street 1 Name Stop Condition-Street 2 Signal N/A Street 2 Name Stop Condition-Street 1 N/A

Possible Solutions: Compliance Description N/A Remove & Replace Entire Ramp. Yes N/A N/A N/A N/A Surveyor Notes: N/A N/A N/A N/A N/A N/A PROW/ADA: N/A Not Found, R304.2.2 N/A N/A N/A