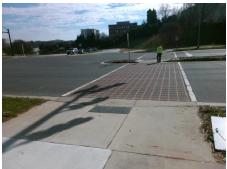

## **Access Compliance Report Public Rights-of-Way** (Curb Ramps)

Data

8.6

0.3

N/A

Intersection ID: 51519 Main Street: E JOHN BELK RA **Cross Street: SOUTH BV** Location: NW Initial Pass/Fail: Fail **Overall Compliance: No Severity Score: ADA ID: BCA49456D01B** Ramp Type: Perp 12.5

**Gutter Ponding?** 

Gutter Lip Ht (in)

Painted X Walk1?

Flare Traversable LT?

Flare Type LT

**SOUTH BV** Street 1 Name Stop Condition-Street 2 Signal N/A Street 2 Name Stop Condition-Street 1 N/A

Possible Solutions: Compliance Description N/A Remove & Replace Entire Ramp. Yes N/A N/A N/A N/A Surveyor Notes: N/A N/A N/A N/A N/A N/A PROW/ADA: N/A Not Found, R304.2.2 N/A N/A N/A