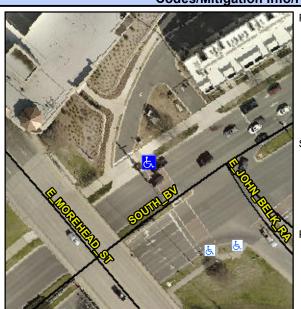

## **Access Compliance Report Public Rights-of-Way** (Curb Ramps)

Data

8.6

0.3

N/A

Intersection ID: 51519 Main Street: E JOHN BELK RA **Cross Street: SOUTH BV** Location: NW Initial Pass/Fail: Fail **Overall Compliance: No Severity Score: ADA ID: BCA49456D01B** Ramp Type: Perp 12.5

**Gutter Ponding?** 

Gutter Lip Ht (in)

Painted X Walk1?

Flare Traversable LT?

Flare Type LT

**SOUTH BV** Street 1 Name Stop Condition-Street 2 Signal N/A Street 2 Name Stop Condition-Street 1 N/A

Possible Solutions: Compliance Description N/A Remove & Replace Entire Ramp. Yes N/A N/A N/A N/A Surveyor Notes: N/A N/A N/A N/A N/A N/A PROW/ADA: N/A Not Found, R304.2.2 N/A N/A N/A