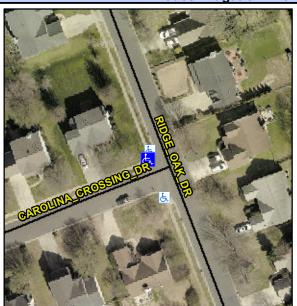

## **Access Compliance Report Public Rights-of-Way** (Curb Ramps)

Intersection ID: N/A Main Street: RIDGE\_OAK\_DR Cross Street: CAROLINA\_CROSSING\_DR Location: NW ADA ID: BCA5F40345FE Ramp Type: Perp Initial Pass/Fail: Fail **Overall Compliance: No Severity Score:** 10