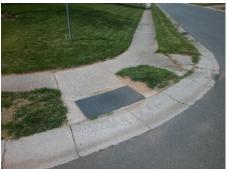

## **Access Compliance Report Public Rights-of-Way** (Curb Ramps)

Intersection ID: N/A Main Street: RIDGE\_OAK\_DR Cross Street: CAROLINA\_CROSSING\_DR Location: NW ADA ID: BCA5F40345FE Ramp Type: Perp Initial Pass/Fail: Fail **Overall Compliance: No Severity Score:** 10

## **Codes/Mitigation Info/Possible Solution**

**CAROLINA CROSSING DR** Street 1 Name Stop Condition-Street 2 StopSign Street 2 Name N/A Stop Condition-Street 1 N/A

| Possible Solutions:           |   |  |  |  |  |
|-------------------------------|---|--|--|--|--|
| Remove & Replace Entire Ramp. |   |  |  |  |  |
|                               | ı |  |  |  |  |
|                               |   |  |  |  |  |
|                               |   |  |  |  |  |
|                               |   |  |  |  |  |
| Surveyor Notes:               |   |  |  |  |  |
| N/A                           | ı |  |  |  |  |
| N/A                           | ı |  |  |  |  |
|                               | ı |  |  |  |  |
|                               | ı |  |  |  |  |
| PROW/ADA:                     | ı |  |  |  |  |
| Not Found, R304.5.1, R304.5.3 | ı |  |  |  |  |
|                               | ı |  |  |  |  |
|                               |   |  |  |  |  |
|                               |   |  |  |  |  |
|                               |   |  |  |  |  |

Total Cost:

1850.00

| Field Measurements/Component Compliance |                       |       |      |                             |      |  |
|-----------------------------------------|-----------------------|-------|------|-----------------------------|------|--|
| Comp                                    | liance Description    | Data  | Comp | liance Description          | Data |  |
| N/A                                     | Ramp Length (in)      | 91.0  | Yes  | Ramp Slope (%)              | 6.0  |  |
| No                                      | Ramp Width (in)       | 40.0  | No   | Ramp XSlope (%)             | 3.6  |  |
| N/A                                     | Flare Type LT         | N/A   | N/A  | Flare Type RT               | N/A  |  |
| N/A                                     | Flare Slope LT (%)    | N/A   | N/A  | Flare Slope RT (%)          | N/A  |  |
| N/A                                     | Flare Traversable LT? | N/A   | N/A  | Flare Traversable RT?       | N/A  |  |
| N/A                                     | Landing Length (in)   | N/A   | N/A  | DWS Provided?               | N/A  |  |
| N/A                                     | Landing Width (in)    | N/A   | N/A  | DWS Contrast?               | N/A  |  |
| N/A                                     | Landing Slope (%)     | N/A   | N/A  | DWS Length (in)             | N/A  |  |
| N/A                                     | Landing X Slope (%)   | N/A   | N/A  | DWS Full Width?             | N/A  |  |
| N/A                                     | Landing Curb? (Y/N)   | N/A   | N/A  | DWS Offset (in)             | N/A  |  |
| N/A                                     | Shared Landing?       | N/A   |      |                             |      |  |
| N/A                                     | Gutter Ponding?       | N/A   | N/A  | Gutter Slope (%)            | N/A  |  |
| N/A                                     | Gutter Lip Ht (in)    | N/A   | N/A  | Gutter X Slope (%)          | N/A  |  |
| N/A                                     | Painted X Walk1?      | No    | N/A  | Painted X Walk2?            | N/A  |  |
|                                         | X Walk 1 Direction    | To SE |      | X Walk 2 Direction          | N/A  |  |
| N/A                                     | X Walk 1 Width (in)   | N/A   | N/A  | X Walk 2 Width (in)         | N/A  |  |
|                                         | X Walk 1 Slope (%)    | 1.0   |      | X Walk 2 Slope (%)          | N/A  |  |
|                                         | X Walk 1 X Slope (%)  | 1.5   |      | X Walk 2 X Slope (%)        | N/A  |  |
| N/A                                     | Ramp inside XWalk1?   | N/A   | N/A  | Ramp inside XWalk2?         | N/A  |  |
|                                         | Road Slope (%)        | N/A   | N/A  | Clear Space?                | N/A  |  |
|                                         | Road X Slope (%)      | N/A   | N/A  | Clear Space to XWalk (in)   | N/A  |  |
| N/A                                     | Any Obstructions?     | N/A   | N/A  | Storm Grate/Utility Hazard? | N/A  |  |
|                                         | Obstruction Type      |       |      | Storm Grate/Utility Type    |      |  |
|                                         |                       | N/A   |      |                             | N/A  |  |
|                                         |                       |       | Yes  | Surface Condition? (G/P)    | Good |  |