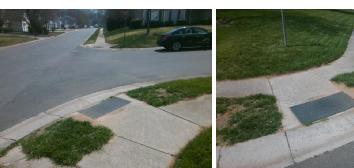

## **Access Compliance Report Public Rights-of-Way** (Curb Ramps)

Intersection ID: N/A Main Street: RIDGE\_OAK\_DR Cross Street: CAROLINA\_CROSSING\_DR Location: NW ADA ID: BCA5F40345FE Ramp Type: Perp Initial Pass/Fail: Fail **Overall Compliance: No Severity Score:** 10

## **Codes/Mitigation Info/Possible Solution**

**CAROLINA CROSSING DR** Street 1 Name Stop Condition-Street 2 StopSign Street 2 Name N/A Stop Condition-Street 1 N/A

| Possible Solutions:           |   |  |  |  |  |
|-------------------------------|---|--|--|--|--|
| Remove & Replace Entire Ramp. |   |  |  |  |  |
|                               | ı |  |  |  |  |
|                               |   |  |  |  |  |
|                               |   |  |  |  |  |
|                               |   |  |  |  |  |
| Surveyor Notes:               |   |  |  |  |  |
| N/A                           | ı |  |  |  |  |
| N/A                           | ı |  |  |  |  |
|                               | ı |  |  |  |  |
|                               | ı |  |  |  |  |
| PROW/ADA:                     | ı |  |  |  |  |
| Not Found, R304.5.1, R304.5.3 | ı |  |  |  |  |
|                               | ı |  |  |  |  |
|                               |   |  |  |  |  |
|                               |   |  |  |  |  |
|                               |   |  |  |  |  |

Total Cost:

1850.00

| Field Measurements/Component Compliance |                       |       |      |                             |      |  |
|-----------------------------------------|-----------------------|-------|------|-----------------------------|------|--|
| Comp                                    | liance Description    | Data  | Comp | liance Description          | Data |  |
| N/A                                     | Ramp Length (in)      | 91.0  | Yes  | Ramp Slope (%)              | 6.0  |  |
| No                                      | Ramp Width (in)       | 40.0  | No   | Ramp XSlope (%)             | 3.6  |  |
| N/A                                     | Flare Type LT         | N/A   | N/A  | Flare Type RT               | N/A  |  |
| N/A                                     | Flare Slope LT (%)    | N/A   | N/A  | Flare Slope RT (%)          | N/A  |  |
| N/A                                     | Flare Traversable LT? | N/A   | N/A  | Flare Traversable RT?       | N/A  |  |
| N/A                                     | Landing Length (in)   | N/A   | N/A  | DWS Provided?               | N/A  |  |
| N/A                                     | Landing Width (in)    | N/A   | N/A  | DWS Contrast?               | N/A  |  |
| N/A                                     | Landing Slope (%)     | N/A   | N/A  | DWS Length (in)             | N/A  |  |
| N/A                                     | Landing X Slope (%)   | N/A   | N/A  | DWS Full Width?             | N/A  |  |
| N/A                                     | Landing Curb? (Y/N)   | N/A   | N/A  | DWS Offset (in)             | N/A  |  |
| N/A                                     | Shared Landing?       | N/A   |      |                             |      |  |
| N/A                                     | Gutter Ponding?       | N/A   | N/A  | Gutter Slope (%)            | N/A  |  |
| N/A                                     | Gutter Lip Ht (in)    | N/A   | N/A  | Gutter X Slope (%)          | N/A  |  |
| N/A                                     | Painted X Walk1?      | No    | N/A  | Painted X Walk2?            | N/A  |  |
|                                         | X Walk 1 Direction    | To SE |      | X Walk 2 Direction          | N/A  |  |
| N/A                                     | X Walk 1 Width (in)   | N/A   | N/A  | X Walk 2 Width (in)         | N/A  |  |
|                                         | X Walk 1 Slope (%)    | 1.0   |      | X Walk 2 Slope (%)          | N/A  |  |
|                                         | X Walk 1 X Slope (%)  | 1.5   |      | X Walk 2 X Slope (%)        | N/A  |  |
| N/A                                     | Ramp inside XWalk1?   | N/A   | N/A  | Ramp inside XWalk2?         | N/A  |  |
|                                         | Road Slope (%)        | N/A   | N/A  | Clear Space?                | N/A  |  |
|                                         | Road X Slope (%)      | N/A   | N/A  | Clear Space to XWalk (in)   | N/A  |  |
| N/A                                     | Any Obstructions?     | N/A   | N/A  | Storm Grate/Utility Hazard? | N/A  |  |
|                                         | Obstruction Type      |       |      | Storm Grate/Utility Type    |      |  |
|                                         |                       | N/A   |      |                             | N/A  |  |
|                                         |                       |       | Yes  | Surface Condition? (G/P)    | Good |  |