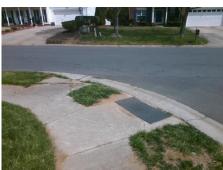

## **Access Compliance Report Public Rights-of-Way** (Curb Ramps)

Intersection ID: N/A Main Street: RIDGE\_OAK\_DR Cross Street: CAROLINA\_CROSSING\_DR Location: NW ADA ID: BCA5F40345FE Ramp Type: Perp Initial Pass/Fail: Fail **Overall Compliance: No Severity Score:** 10

## **Codes/Mitigation Info/Possible Solution**

**CAROLINA CROSSING DR** Street 1 Name Stop Condition-Street 2 StopSign Street 2 Name N/A Stop Condition-Street 1 N/A

| Possible Solutions:           |   |  |  |  |  |
|-------------------------------|---|--|--|--|--|
| Remove & Replace Entire Ramp. |   |  |  |  |  |
|                               | ı |  |  |  |  |
|                               |   |  |  |  |  |
|                               |   |  |  |  |  |
|                               |   |  |  |  |  |
| Surveyor Notes:               |   |  |  |  |  |
| N/A                           | ı |  |  |  |  |
| N/A                           | ı |  |  |  |  |
|                               | ı |  |  |  |  |
|                               | ı |  |  |  |  |
| PROW/ADA:                     | ı |  |  |  |  |
| Not Found, R304.5.1, R304.5.3 | ı |  |  |  |  |
|                               | ı |  |  |  |  |
|                               |   |  |  |  |  |
|                               |   |  |  |  |  |
|                               |   |  |  |  |  |

Total Cost:

1850.00

| Field Measurements/Component Compliance |                       |       |      |                             |      |  |
|-----------------------------------------|-----------------------|-------|------|-----------------------------|------|--|
| Comp                                    | liance Description    | Data  | Comp | liance Description          | Data |  |
| N/A                                     | Ramp Length (in)      | 91.0  | Yes  | Ramp Slope (%)              | 6.0  |  |
| No                                      | Ramp Width (in)       | 40.0  | No   | Ramp XSlope (%)             | 3.6  |  |
| N/A                                     | Flare Type LT         | N/A   | N/A  | Flare Type RT               | N/A  |  |
| N/A                                     | Flare Slope LT (%)    | N/A   | N/A  | Flare Slope RT (%)          | N/A  |  |
| N/A                                     | Flare Traversable LT? | N/A   | N/A  | Flare Traversable RT?       | N/A  |  |
| N/A                                     | Landing Length (in)   | N/A   | N/A  | DWS Provided?               | N/A  |  |
| N/A                                     | Landing Width (in)    | N/A   | N/A  | DWS Contrast?               | N/A  |  |
| N/A                                     | Landing Slope (%)     | N/A   | N/A  | DWS Length (in)             | N/A  |  |
| N/A                                     | Landing X Slope (%)   | N/A   | N/A  | DWS Full Width?             | N/A  |  |
| N/A                                     | Landing Curb? (Y/N)   | N/A   | N/A  | DWS Offset (in)             | N/A  |  |
| N/A                                     | Shared Landing?       | N/A   |      |                             |      |  |
| N/A                                     | Gutter Ponding?       | N/A   | N/A  | Gutter Slope (%)            | N/A  |  |
| N/A                                     | Gutter Lip Ht (in)    | N/A   | N/A  | Gutter X Slope (%)          | N/A  |  |
| N/A                                     | Painted X Walk1?      | No    | N/A  | Painted X Walk2?            | N/A  |  |
|                                         | X Walk 1 Direction    | To SE |      | X Walk 2 Direction          | N/A  |  |
| N/A                                     | X Walk 1 Width (in)   | N/A   | N/A  | X Walk 2 Width (in)         | N/A  |  |
|                                         | X Walk 1 Slope (%)    | 1.0   |      | X Walk 2 Slope (%)          | N/A  |  |
|                                         | X Walk 1 X Slope (%)  | 1.5   |      | X Walk 2 X Slope (%)        | N/A  |  |
| N/A                                     | Ramp inside XWalk1?   | N/A   | N/A  | Ramp inside XWalk2?         | N/A  |  |
|                                         | Road Slope (%)        | N/A   | N/A  | Clear Space?                | N/A  |  |
|                                         | Road X Slope (%)      | N/A   | N/A  | Clear Space to XWalk (in)   | N/A  |  |
| N/A                                     | Any Obstructions?     | N/A   | N/A  | Storm Grate/Utility Hazard? | N/A  |  |
|                                         | Obstruction Type      |       |      | Storm Grate/Utility Type    |      |  |
|                                         |                       | N/A   |      |                             | N/A  |  |
|                                         |                       |       | Yes  | Surface Condition? (G/P)    | Good |  |