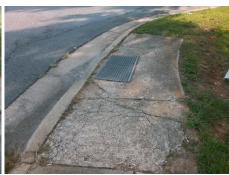

Surveyor Notes:

N/A

PROW/ADA:

Not Found, R304.2.2

Total Cost: \$ 3200.00

Compliance Description Data Compliance Description Data No N/A Ramp Length (in) 62.5 Ramp Slope (%) 9.1 Yes Ramp XSlope (%) Yes Ramp Width (in) 51.0 1.6 N/A N/A Flare Type LT N/A Flare Type RT N/A N/A N/A N/A Flare Slope RT (%) N/A Flare Slope LT (%) N/A Flare Traversable LT? N/A N/A Flare Traversable RT? N/A N/A N/A N/A **DWS Provided?** N/A Landing Length (in) N/A Landing Width (in) N/A N/A **DWS Contrast?** N/A N/A N/A N/A Landing Slope (%) DWS Length (in) N/A N/A Landing X Slope (%) N/A N/A DWS Full Width? N/A N/A Landing Curb? (Y/N) N/A N/A DWS Offset (in) N/A N/A N/A Shared Landing? N/A Gutter Ponding? N/A N/A Gutter Slope (%) N/A N/A Gutter Lip Ht (in) N/A N/A Gutter X Slope (%) N/A N/A Painted X Walk1? No N/A Painted X Walk2? No X Walk 1 Direction To NE X Walk 2 Direction To NW N/A N/A X Walk 1 Width (in) X Walk 2 Width (in) N/A X Walk 1 Slope (%) 0.7 X Walk 2 Slope (%) 0.8 X Walk 2 X Slope (%) X Walk 1 X Slope (%) 0.4 1.9 N/A N/A N/A Ramp inside XWalk2? N/A Ramp inside XWalk1? Road Slope (%) 1.3 N/A Clear Space? N/A N/A Road X Slope (%) 2.7 Clear Space to XWalk (in) N/A N/A N/A N/A Any Obstructions? Storm Grate/Utility Hazard? N/A **Obstruction Type** Storm Grate/Utility Type N/A N/A Yes Surface Condition? (G/P) Good