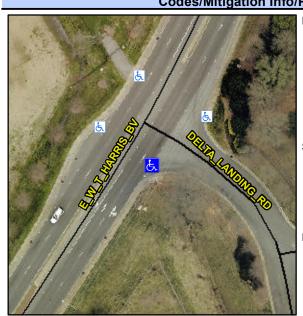

## Access Compliance Report Public Rights-of-Way (Curb Ramps)

Intersection ID: 13868 Main Street: DELTA\_LANDING\_RD Cross Street: E\_W\_T\_HARRIS\_BV Location: S

ADA ID: BCA9A6C7F4EB Ramp Type: PerpDiag Initial Pass/Fail: Fail Overall Compliance: No Severity Score: 12.5

## Field Measurements/Component Compliance

Street 1 Name
Stop Condition-Street 2
Street 2 Name
Stop Condition-Street 1

DELTA LANDING RD StopSign E W T HARRIS BV None Possible Solutions:

Remove & Replace Curb Ramp With
Two New Directional Ramps or
Equivalent.