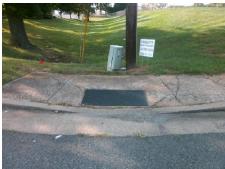

Surveyor Notes:

N/A

PROW/ADA:

Not Found, R304.2.2

Total Cost: \$ 3200.00

Compliance Description Data Compliance Description Data No N/A Ramp Length (in) 62.5 Ramp Slope (%) 9.1 Yes Ramp XSlope (%) Yes Ramp Width (in) 51.0 1.6 N/A N/A Flare Type LT N/A Flare Type RT N/A N/A N/A N/A Flare Slope RT (%) N/A Flare Slope LT (%) N/A Flare Traversable LT? N/A N/A Flare Traversable RT? N/A N/A N/A N/A **DWS Provided?** N/A Landing Length (in) N/A Landing Width (in) N/A N/A **DWS Contrast?** N/A N/A N/A N/A Landing Slope (%) DWS Length (in) N/A N/A Landing X Slope (%) N/A N/A DWS Full Width? N/A N/A Landing Curb? (Y/N) N/A N/A DWS Offset (in) N/A N/A N/A Shared Landing? N/A Gutter Ponding? N/A N/A Gutter Slope (%) N/A N/A Gutter Lip Ht (in) N/A N/A Gutter X Slope (%) N/A N/A Painted X Walk1? No N/A Painted X Walk2? No X Walk 1 Direction To NE X Walk 2 Direction To NW N/A N/A X Walk 1 Width (in) X Walk 2 Width (in) N/A X Walk 1 Slope (%) 0.7 X Walk 2 Slope (%) 0.8 X Walk 2 X Slope (%) X Walk 1 X Slope (%) 0.4 1.9 N/A N/A N/A Ramp inside XWalk2? N/A Ramp inside XWalk1? Road Slope (%) 1.3 N/A Clear Space? N/A N/A Road X Slope (%) 2.7 Clear Space to XWalk (in) N/A N/A N/A N/A Any Obstructions? Storm Grate/Utility Hazard? N/A **Obstruction Type** Storm Grate/Utility Type N/A N/A Yes Surface Condition? (G/P) Good