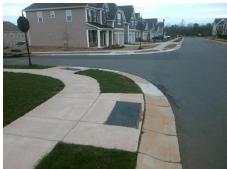

## Field Measurements/Component Compliance

Street 1 Name HAMILTON BRIDGE RD
Stop Condition-Street 1 None
Street 2 Name N/A
Stop Condition-Street 2 N/A

Possible Solutions:

Remove & Replace Curb Ramp With Two New Directional Ramps or Equivalent.

Surveyor Notes:

N/A

PROW/ADA:

Not Found, R304.5.1

Total Cost: \$ 3200.00

| Fleid Measurements/Component Compilance |                       |      |                        |                             |      |
|-----------------------------------------|-----------------------|------|------------------------|-----------------------------|------|
| Compliance Description                  |                       |      | Compliance Description |                             | Data |
| N/A                                     | Ramp Length (in)      | 47.0 | Yes                    | BlendTrans Slope (%)        | 4.0  |
| No                                      | Ramp Width (in)       | 47.0 | Yes                    | BlendTrans XSlope (%)       | 1.0  |
| N/A                                     | Flare Type LT         | N/A  | N/A                    | Flare Type RT               | N/A  |
| N/A                                     | Flare Slope LT (%)    | N/A  | N/A                    | Flare Slope RT (%)          | N/A  |
| N/A                                     | Flare Traversable LT? | N/A  | N/A                    | Flare Traversable RT?       | N/A  |
| N/A                                     | Landing Length (in)   | N/A  | N/A                    | DWS Provided?               | N/A  |
| N/A                                     | Landing Width (in)    | N/A  | N/A                    | DWS Contrast?               | N/A  |
| N/A                                     | Landing Slope (%)     | N/A  | N/A                    | DWS Length (in)             | N/A  |
| N/A                                     | Landing X Slope (%)   | N/A  | N/A                    | DWS Full Width?             | N/A  |
| N/A                                     | Landing Curb? (Y/N)   | N/A  | N/A                    | DWS Offset (in)             | N/A  |
| N/A                                     | Shared Landing?       | N/A  |                        |                             |      |
| N/A                                     | Gutter Ponding?       | N/A  | N/A                    | Gutter Slope (%)            | N/A  |
| N/A                                     | Gutter Lip Ht (in)    | 1.0  | N/A                    | Gutter X Slope (%)          | N/A  |
| N/A                                     | Painted X Walk1?      | No   | N/A                    | Painted X Walk2?            | N/A  |
|                                         | X Walk 1 Direction    | To E |                        | X Walk 2 Direction          | N/A  |
|                                         | X Walk 1 Width (in)   | N/A  |                        | X Walk 2 Width (in)         | N/A  |
|                                         | X Walk 1 Slope (%)    | 1.1  |                        | X Walk 2 Slope (%)          | N/A  |
|                                         | X Walk 1 X Slope (%)  | 1.2  |                        | X Walk 2 X Slope (%)        | N/A  |
| N/A                                     | Ramp inside XWalk1?   | N/A  | N/A                    | Ramp inside XWalk2?         | N/A  |
|                                         | Road Slope (%)        | 1.2  |                        | Clear Space?                | N/A  |
|                                         | Road X Slope (%)      | 1.1  | N/A                    | Clear Space to XWalk (in)   | N/A  |
| N/A                                     | Any Obstructions?     | N/A  | N/A                    | Storm Grate/Utility Hazard? | N/A  |
|                                         | Obstruction Type      |      |                        | Storm Grate/Utility Type    |      |
|                                         |                       | N/A  | l                      |                             | N/A  |
|                                         |                       |      | Yes                    | Surface Condition? (G/P)    | Good |
|                                         |                       |      | No                     | Curb Slope (%)              | 11.4 |
|                                         |                       |      |                        |                             |      |