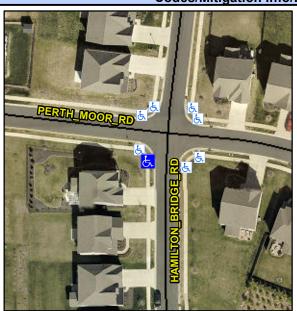

## Access Compliance Report Public Rights-of-Way (Curb Ramps)

Intersection ID: 53893 Main Street: PERTH\_MOOR\_RD Cross Street: HAMILTON\_BRIDGE\_RD Location: SW

ADA ID: BCBFE5525FC2 Ramp Type: BlendTrans1 Initial Pass/Fail: Fail Overall Compliance: No Severity Score: 8.75

## Field Measurements/Component Compliance

Street 1 Name HAMILTON BRIDGE RD
Stop Condition-Street 1 None
Street 2 Name N/A
Stop Condition-Street 2 N/A

Possible Solutions:

Remove & Replace Curb Ramp With Two New Directional Ramps or Equivalent.