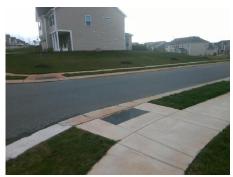

## Field Measurements/Component Compliance

Street 1 Name HAMILTON BRIDGE RD
Stop Condition-Street 1 None
Street 2 Name N/A
Stop Condition-Street 2 N/A

Possible Solutions:

Remove & Replace Curb Ramp With Two New Directional Ramps or Equivalent.

Surveyor Notes:

N/A

PROW/ADA:

Not Found, R304.5.1

Total Cost: \$ 3200.00

| Fleid Measurements/Component Compilance |                       |      |                        |                             |      |
|-----------------------------------------|-----------------------|------|------------------------|-----------------------------|------|
| Compliance Description                  |                       |      | Compliance Description |                             | Data |
| N/A                                     | Ramp Length (in)      | 47.0 | Yes                    | BlendTrans Slope (%)        | 4.0  |
| No                                      | Ramp Width (in)       | 47.0 | Yes                    | BlendTrans XSlope (%)       | 1.0  |
| N/A                                     | Flare Type LT         | N/A  | N/A                    | Flare Type RT               | N/A  |
| N/A                                     | Flare Slope LT (%)    | N/A  | N/A                    | Flare Slope RT (%)          | N/A  |
| N/A                                     | Flare Traversable LT? | N/A  | N/A                    | Flare Traversable RT?       | N/A  |
| N/A                                     | Landing Length (in)   | N/A  | N/A                    | DWS Provided?               | N/A  |
| N/A                                     | Landing Width (in)    | N/A  | N/A                    | DWS Contrast?               | N/A  |
| N/A                                     | Landing Slope (%)     | N/A  | N/A                    | DWS Length (in)             | N/A  |
| N/A                                     | Landing X Slope (%)   | N/A  | N/A                    | DWS Full Width?             | N/A  |
| N/A                                     | Landing Curb? (Y/N)   | N/A  | N/A                    | DWS Offset (in)             | N/A  |
| N/A                                     | Shared Landing?       | N/A  |                        |                             |      |
| N/A                                     | Gutter Ponding?       | N/A  | N/A                    | Gutter Slope (%)            | N/A  |
| N/A                                     | Gutter Lip Ht (in)    | 1.0  | N/A                    | Gutter X Slope (%)          | N/A  |
| N/A                                     | Painted X Walk1?      | No   | N/A                    | Painted X Walk2?            | N/A  |
|                                         | X Walk 1 Direction    | To E |                        | X Walk 2 Direction          | N/A  |
|                                         | X Walk 1 Width (in)   | N/A  |                        | X Walk 2 Width (in)         | N/A  |
|                                         | X Walk 1 Slope (%)    | 1.1  |                        | X Walk 2 Slope (%)          | N/A  |
|                                         | X Walk 1 X Slope (%)  | 1.2  |                        | X Walk 2 X Slope (%)        | N/A  |
| N/A                                     | Ramp inside XWalk1?   | N/A  | N/A                    | Ramp inside XWalk2?         | N/A  |
|                                         | Road Slope (%)        | 1.2  |                        | Clear Space?                | N/A  |
|                                         | Road X Slope (%)      | 1.1  | N/A                    | Clear Space to XWalk (in)   | N/A  |
| N/A                                     | Any Obstructions?     | N/A  | N/A                    | Storm Grate/Utility Hazard? | N/A  |
|                                         | Obstruction Type      |      |                        | Storm Grate/Utility Type    |      |
|                                         |                       | N/A  | l                      |                             | N/A  |
|                                         |                       |      | Yes                    | Surface Condition? (G/P)    | Good |
|                                         |                       |      | No                     | Curb Slope (%)              | 11.4 |
|                                         |                       |      |                        |                             |      |