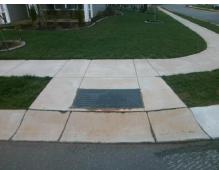

## Field Measurements/Component Compliance

Street 1 Name HAMILTON BRIDGE RD
Stop Condition-Street 1 None
Street 2 Name N/A
Stop Condition-Street 2 N/A

Possible Solutions:

Remove & Replace Curb Ramp With Two New Directional Ramps or Equivalent.

Surveyor Notes:

N/A

PROW/ADA:

Not Found, R304.5.1

Total Cost: \$ 3200.00

| Fleid Measurements/Component Compilance |                       |      |                        |                             |      |
|-----------------------------------------|-----------------------|------|------------------------|-----------------------------|------|
| Compliance Description                  |                       |      | Compliance Description |                             | Data |
| N/A                                     | Ramp Length (in)      | 47.0 | Yes                    | BlendTrans Slope (%)        | 4.0  |
| No                                      | Ramp Width (in)       | 47.0 | Yes                    | BlendTrans XSlope (%)       | 1.0  |
| N/A                                     | Flare Type LT         | N/A  | N/A                    | Flare Type RT               | N/A  |
| N/A                                     | Flare Slope LT (%)    | N/A  | N/A                    | Flare Slope RT (%)          | N/A  |
| N/A                                     | Flare Traversable LT? | N/A  | N/A                    | Flare Traversable RT?       | N/A  |
| N/A                                     | Landing Length (in)   | N/A  | N/A                    | DWS Provided?               | N/A  |
| N/A                                     | Landing Width (in)    | N/A  | N/A                    | DWS Contrast?               | N/A  |
| N/A                                     | Landing Slope (%)     | N/A  | N/A                    | DWS Length (in)             | N/A  |
| N/A                                     | Landing X Slope (%)   | N/A  | N/A                    | DWS Full Width?             | N/A  |
| N/A                                     | Landing Curb? (Y/N)   | N/A  | N/A                    | DWS Offset (in)             | N/A  |
| N/A                                     | Shared Landing?       | N/A  |                        |                             |      |
| N/A                                     | Gutter Ponding?       | N/A  | N/A                    | Gutter Slope (%)            | N/A  |
| N/A                                     | Gutter Lip Ht (in)    | 1.0  | N/A                    | Gutter X Slope (%)          | N/A  |
| N/A                                     | Painted X Walk1?      | No   | N/A                    | Painted X Walk2?            | N/A  |
|                                         | X Walk 1 Direction    | To E |                        | X Walk 2 Direction          | N/A  |
|                                         | X Walk 1 Width (in)   | N/A  |                        | X Walk 2 Width (in)         | N/A  |
|                                         | X Walk 1 Slope (%)    | 1.1  |                        | X Walk 2 Slope (%)          | N/A  |
|                                         | X Walk 1 X Slope (%)  | 1.2  |                        | X Walk 2 X Slope (%)        | N/A  |
| N/A                                     | Ramp inside XWalk1?   | N/A  | N/A                    | Ramp inside XWalk2?         | N/A  |
|                                         | Road Slope (%)        | 1.2  |                        | Clear Space?                | N/A  |
|                                         | Road X Slope (%)      | 1.1  | N/A                    | Clear Space to XWalk (in)   | N/A  |
| N/A                                     | Any Obstructions?     | N/A  | N/A                    | Storm Grate/Utility Hazard? | N/A  |
|                                         | Obstruction Type      |      |                        | Storm Grate/Utility Type    |      |
|                                         |                       | N/A  | l                      |                             | N/A  |
|                                         |                       |      | Yes                    | Surface Condition? (G/P)    | Good |
|                                         |                       |      | No                     | Curb Slope (%)              | 11.4 |
|                                         |                       |      |                        |                             |      |