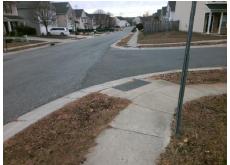

## Field Measurements/Component Compliance

Street 1 Name
Stop Condition-Street 2
Street 2 Name
Stop Condition-Street 1

LARNE CR StopSign KILRUSH DR None Possible Solutions:

Remove & Replace Curb Ramp With Two New Directional Ramps or Equivalent.

Surveyor Notes:

N/A

PROW/ADA:

Not Found, R304.5.1, R304.5.3

Total Cost: \$ 3200.00

| Compliance Description Data |                       | Comp  | liance Description | Data                        |      |
|-----------------------------|-----------------------|-------|--------------------|-----------------------------|------|
| N/A                         | Ramp Length (in)      | 43.0  | Yes                | Ramp Slope (%)              | 6.0  |
| No                          | Ramp Width (in)       | 35.0  | No                 | Ramp XSlope (%)             | 2.1  |
| N/A                         | Flare Type LT         | N/A   | N/A                | Flare Type RT               | N/A  |
| N/A                         | Flare Slope LT (%)    | N/A   | N/A                | Flare Slope RT (%)          | N/A  |
| N/A                         | Flare Traversable LT? | N/A   | N/A                | Flare Traversable RT?       | N/A  |
| N/A                         | Landing Length (in)   | N/A   | N/A                | DWS Provided?               | N/A  |
| N/A                         | Landing Width (in)    | N/A   | N/A                | DWS Contrast?               | N/A  |
| N/A                         | Landing Slope (%)     | N/A   | N/A                | DWS Length (in)             | N/A  |
| N/A                         | Landing X Slope (%)   | N/A   | N/A                | DWS Full Width?             | N/A  |
| N/A                         | Landing Curb? (Y/N)   | N/A   | N/A                | DWS Offset (in)             | N/A  |
| N/A                         | Shared Landing?       | N/A   |                    |                             |      |
| N/A                         | Gutter Ponding?       | N/A   | N/A                | Gutter Slope (%)            | N/A  |
| N/A                         | Gutter Lip Ht (in)    | N/A   | N/A                | Gutter X Slope (%)          | N/A  |
| N/A                         | Painted X Walk1?      | No    | N/A                | Painted X Walk2?            | No   |
|                             | X Walk 1 Direction    | To NW |                    | X Walk 2 Direction          | To S |
| N/A                         | X Walk 1 Width (in)   | N/A   | N/A                | X Walk 2 Width (in)         | N/A  |
|                             | X Walk 1 Slope (%)    | 2.2   |                    | X Walk 2 Slope (%)          | 1.4  |
|                             | X Walk 1 X Slope (%)  | 1.6   |                    | X Walk 2 X Slope (%)        | 2.8  |
| N/A                         | Ramp inside XWalk1?   | N/A   | N/A                | Ramp inside XWalk2?         | N/A  |
|                             | Road Slope (%)        | 2.6   | N/A                | Clear Space?                | N/A  |
|                             | Road X Slope (%)      | 0.6   | N/A                | Clear Space to XWalk (in)   | N/A  |
| N/A                         | Any Obstructions?     | N/A   | N/A                | Storm Grate/Utility Hazard? | N/A  |
|                             | Obstruction Type      |       |                    | Storm Grate/Utility Type    |      |
|                             |                       | N/A   |                    |                             | N/A  |
|                             |                       |       | Yes                | Surface Condition? (G/P)    | Good |