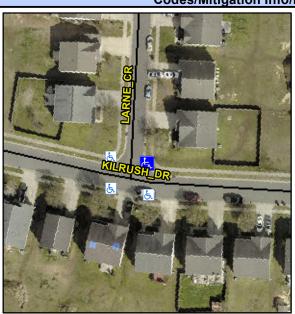

## Access Compliance Report Public Rights-of-Way (Curb Ramps)

Intersection ID: 42926 Main Street: KILRUSH\_DR Cross Street: LARNE\_CR Location:

ADA ID: BCC6EDAFC147 Ramp Type: PerpDiag Initial Pass/Fail: Fail Overall Compliance: No Severity Score: 18.75