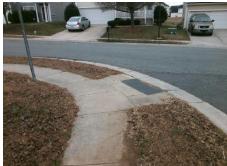

## Field Measurements/Component Compliance

Street 1 Name
Stop Condition-Street 2
Street 2 Name
Stop Condition-Street 1

LARNE CR StopSign KILRUSH DR None Possible Solutions:

Remove & Replace Curb Ramp With Two New Directional Ramps or Equivalent.

Surveyor Notes:

N/A

PROW/ADA:

Not Found, R304.5.1, R304.5.3

Total Cost: \$ 3200.00

| Compliance Description Data |                       | Comp  | liance Description | Data                        |      |
|-----------------------------|-----------------------|-------|--------------------|-----------------------------|------|
| N/A                         | Ramp Length (in)      | 43.0  | Yes                | Ramp Slope (%)              | 6.0  |
| No                          | Ramp Width (in)       | 35.0  | No                 | Ramp XSlope (%)             | 2.1  |
| N/A                         | Flare Type LT         | N/A   | N/A                | Flare Type RT               | N/A  |
| N/A                         | Flare Slope LT (%)    | N/A   | N/A                | Flare Slope RT (%)          | N/A  |
| N/A                         | Flare Traversable LT? | N/A   | N/A                | Flare Traversable RT?       | N/A  |
| N/A                         | Landing Length (in)   | N/A   | N/A                | DWS Provided?               | N/A  |
| N/A                         | Landing Width (in)    | N/A   | N/A                | DWS Contrast?               | N/A  |
| N/A                         | Landing Slope (%)     | N/A   | N/A                | DWS Length (in)             | N/A  |
| N/A                         | Landing X Slope (%)   | N/A   | N/A                | DWS Full Width?             | N/A  |
| N/A                         | Landing Curb? (Y/N)   | N/A   | N/A                | DWS Offset (in)             | N/A  |
| N/A                         | Shared Landing?       | N/A   |                    |                             |      |
| N/A                         | Gutter Ponding?       | N/A   | N/A                | Gutter Slope (%)            | N/A  |
| N/A                         | Gutter Lip Ht (in)    | N/A   | N/A                | Gutter X Slope (%)          | N/A  |
| N/A                         | Painted X Walk1?      | No    | N/A                | Painted X Walk2?            | No   |
|                             | X Walk 1 Direction    | To NW |                    | X Walk 2 Direction          | To S |
| N/A                         | X Walk 1 Width (in)   | N/A   | N/A                | X Walk 2 Width (in)         | N/A  |
|                             | X Walk 1 Slope (%)    | 2.2   |                    | X Walk 2 Slope (%)          | 1.4  |
|                             | X Walk 1 X Slope (%)  | 1.6   |                    | X Walk 2 X Slope (%)        | 2.8  |
| N/A                         | Ramp inside XWalk1?   | N/A   | N/A                | Ramp inside XWalk2?         | N/A  |
|                             | Road Slope (%)        | 2.6   | N/A                | Clear Space?                | N/A  |
|                             | Road X Slope (%)      | 0.6   | N/A                | Clear Space to XWalk (in)   | N/A  |
| N/A                         | Any Obstructions?     | N/A   | N/A                | Storm Grate/Utility Hazard? | N/A  |
|                             | Obstruction Type      |       |                    | Storm Grate/Utility Type    |      |
|                             |                       | N/A   |                    |                             | N/A  |
|                             |                       |       | Yes                | Surface Condition? (G/P)    | Good |