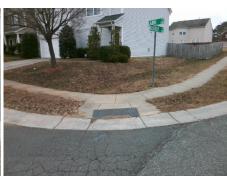

## Field Measurements/Component Compliance

Street 1 Name
Stop Condition-Street 2
Street 2 Name
Stop Condition-Street 1

LARNE CR StopSign KILRUSH DR None Possible Solutions:

Remove & Replace Curb Ramp With Two New Directional Ramps or Equivalent.

Surveyor Notes:

N/A

PROW/ADA:

Not Found, R304.5.1, R304.5.3

Total Cost: \$ 3200.00

| Compliance Description Data |                       | Comp  | liance Description | Data                        |      |
|-----------------------------|-----------------------|-------|--------------------|-----------------------------|------|
| N/A                         | Ramp Length (in)      | 43.0  | Yes                | Ramp Slope (%)              | 6.0  |
| No                          | Ramp Width (in)       | 35.0  | No                 | Ramp XSlope (%)             | 2.1  |
| N/A                         | Flare Type LT         | N/A   | N/A                | Flare Type RT               | N/A  |
| N/A                         | Flare Slope LT (%)    | N/A   | N/A                | Flare Slope RT (%)          | N/A  |
| N/A                         | Flare Traversable LT? | N/A   | N/A                | Flare Traversable RT?       | N/A  |
| N/A                         | Landing Length (in)   | N/A   | N/A                | DWS Provided?               | N/A  |
| N/A                         | Landing Width (in)    | N/A   | N/A                | DWS Contrast?               | N/A  |
| N/A                         | Landing Slope (%)     | N/A   | N/A                | DWS Length (in)             | N/A  |
| N/A                         | Landing X Slope (%)   | N/A   | N/A                | DWS Full Width?             | N/A  |
| N/A                         | Landing Curb? (Y/N)   | N/A   | N/A                | DWS Offset (in)             | N/A  |
| N/A                         | Shared Landing?       | N/A   |                    |                             |      |
| N/A                         | Gutter Ponding?       | N/A   | N/A                | Gutter Slope (%)            | N/A  |
| N/A                         | Gutter Lip Ht (in)    | N/A   | N/A                | Gutter X Slope (%)          | N/A  |
| N/A                         | Painted X Walk1?      | No    | N/A                | Painted X Walk2?            | No   |
|                             | X Walk 1 Direction    | To NW |                    | X Walk 2 Direction          | To S |
| N/A                         | X Walk 1 Width (in)   | N/A   | N/A                | X Walk 2 Width (in)         | N/A  |
|                             | X Walk 1 Slope (%)    | 2.2   |                    | X Walk 2 Slope (%)          | 1.4  |
|                             | X Walk 1 X Slope (%)  | 1.6   |                    | X Walk 2 X Slope (%)        | 2.8  |
| N/A                         | Ramp inside XWalk1?   | N/A   | N/A                | Ramp inside XWalk2?         | N/A  |
|                             | Road Slope (%)        | 2.6   | N/A                | Clear Space?                | N/A  |
|                             | Road X Slope (%)      | 0.6   | N/A                | Clear Space to XWalk (in)   | N/A  |
| N/A                         | Any Obstructions?     | N/A   | N/A                | Storm Grate/Utility Hazard? | N/A  |
|                             | Obstruction Type      |       |                    | Storm Grate/Utility Type    |      |
|                             |                       | N/A   |                    |                             | N/A  |
|                             |                       |       | Yes                | Surface Condition? (G/P)    | Good |