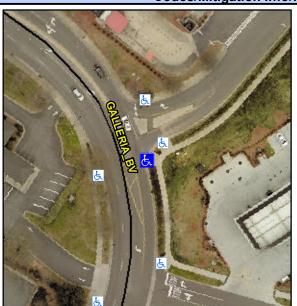

## **Access Compliance Report Public Rights-of-Way** (Curb Ramps)

Intersection ID: 10027081 Main Street: GALLERIA BV **Cross Street: N/A** Location: SE **ADA ID: BCC77ABCBC62** Ramp Type: Perp Initial Pass/Fail: Fail **Overall Compliance: No Severity Score:** 22.5

**Codes/Mitigation Info/Possible Solution** 

**GALLERIA BV** Street 1 Name Stop Condition-Street 2 None Street 2 Name N/A Stop Condition-Street 1 N/A Possible Solutions: Remove & Replace Entire Ramp. Surveyor Notes: N/A PROW/ADA: Not Found, R304.5.1, R304.2.2, R304.5.3