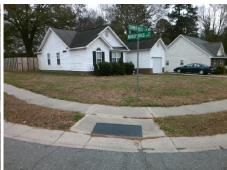

## **Access Compliance Report Public Rights-of-Way** (Curb Ramps)

Intersection ID: 29367 Main Street: MOSSY OAK LN Cross Street: SUMMIT HILLS DR Location: ADA ID: BCC7D2C4695F Ramp Type: PerpDiag Initial Pass/Fail: Fail **Overall Compliance: No** Severity Score: 21.25

**Codes/Mitigation Info/Possible Solution** 

Street 1 Name Stop Condition-Street 2 Street 2 Name Stop Condition-Street 1

**MOSSY OAKS LN** StopSign **SUMMIT HILLS DR** None

Possible Solutions: **Remove & Replace Curb Ramp With** Two New Directional Ramps or Equivalent. Surveyor Notes: N/A PROW/ADA: R304.5.1, R304.5.3