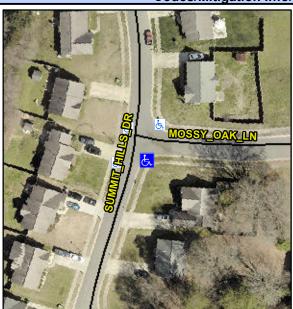

## **Access Compliance Report Public Rights-of-Way** (Curb Ramps)

Intersection ID: 29367 Main Street: MOSSY OAK LN Cross Street: SUMMIT HILLS DR Location: ADA ID: BCC7D2C4695F Ramp Type: PerpDiag Initial Pass/Fail: Fail **Overall Compliance: No** Severity Score: 21.25