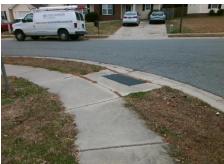

## **Access Compliance Report Public Rights-of-Way** (Curb Ramps)

Intersection ID: 29367 Main Street: MOSSY OAK LN Cross Street: SUMMIT HILLS DR Location: ADA ID: BCC7D2C4695F Ramp Type: PerpDiag Initial Pass/Fail: Fail **Overall Compliance: No** Severity Score: 21.25

**Codes/Mitigation Info/Possible Solution** 

Street 1 Name Stop Condition-Street 2 Street 2 Name Stop Condition-Street 1

**MOSSY OAKS LN** StopSign **SUMMIT HILLS DR** None

Possible Solutions: **Remove & Replace Curb Ramp With** Two New Directional Ramps or Equivalent. Surveyor Notes: N/A PROW/ADA: R304.5.1, R304.5.3