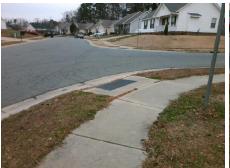

## **Access Compliance Report Public Rights-of-Way** (Curb Ramps)

Intersection ID: 29367 Main Street: MOSSY OAK LN Cross Street: SUMMIT HILLS DR Location: ADA ID: BCC7D2C4695F Ramp Type: PerpDiag Initial Pass/Fail: Fail **Overall Compliance: No** Severity Score: 21.25

**Codes/Mitigation Info/Possible Solution** 

Street 1 Name Stop Condition-Street 2 Street 2 Name Stop Condition-Street 1

**MOSSY OAKS LN** StopSign **SUMMIT HILLS DR** None

Possible Solutions: **Remove & Replace Curb Ramp With** Two New Directional Ramps or Equivalent. Surveyor Notes: N/A PROW/ADA: R304.5.1, R304.5.3