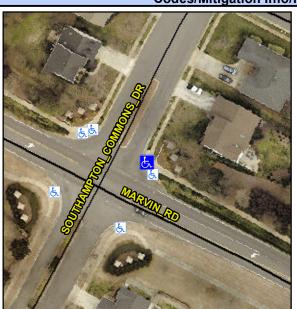

## **Access Compliance Report Public Rights-of-Way** (Curb Ramps)

Intersection ID: 28386 Main Street: MARVIN\_RD Cross Street: SOUTHAMPTON\_COMMONS\_DR Location: Severity Score: 21.25 ADA ID: BCC9D4FC5936 Ramp Type: Perp Initial Pass/Fail: Fail **Overall Compliance: No** 

**Codes/Mitigation Info/Possible Solution** 

Street 1 Name **SOUTHAMPTON COMMONS DR** Stop Condition-Street 2 StopSign Street 2 Name N/A N/A Stop Condition-Street 1

| Possible Solutions:           |
|-------------------------------|
| Remove & Replace Entire Ramp. |
|                               |
|                               |
|                               |
| a                             |
| Surveyor Notes:               |
| N/A                           |
|                               |
|                               |
| PROW/ADA:                     |
| Not Found, R304.5.1, R304.2.2 |
|                               |
|                               |
| 1                             |
|                               |
|                               |