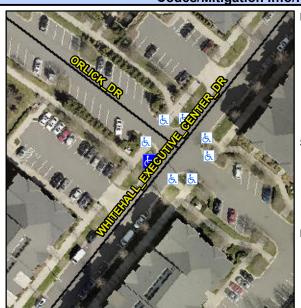

## Access Compliance Report Public Rights-of-Way (Curb Ramps)

Intersection ID: 52487 Main Street: WHITEHALL\_EXECUTIVE\_CENTERs\_DStreet: ORLICK\_DR Location: W

ADA ID: BCCBAFB19F4D Ramp Type: Perp Initial Pass/Fail: Fail Overall Compliance: No Severity Score: 12.5

## Codes/Mitigation Info/Possible Solution

|                 |               | A STATE OF THE PARTY OF THE PAR |
|-----------------|---------------|--------------------------------------------------------------------------------------------------------------------------------------------------------------------------------------------------------------------------------------------------------------------------------------------------------------------------------------------------------------------------------------------------------------------------------------------------------------------------------------------------------------------------------------------------------------------------------------------------------------------------------------------------------------------------------------------------------------------------------------------------------------------------------------------------------------------------------------------------------------------------------------------------------------------------------------------------------------------------------------------------------------------------------------------------------------------------------------------------------------------------------------------------------------------------------------------------------------------------------------------------------------------------------------------------------------------------------------------------------------------------------------------------------------------------------------------------------------------------------------------------------------------------------------------------------------------------------------------------------------------------------------------------------------------------------------------------------------------------------------------------------------------------------------------------------------------------------------------------------------------------------------------------------------------------------------------------------------------------------------------------------------------------------------------------------------------------------------------------------------------------------|
| Street 1 Name   | WHITEHALL EXE | CUTIVE CENTER DR                                                                                                                                                                                                                                                                                                                                                                                                                                                                                                                                                                                                                                                                                                                                                                                                                                                                                                                                                                                                                                                                                                                                                                                                                                                                                                                                                                                                                                                                                                                                                                                                                                                                                                                                                                                                                                                                                                                                                                                                                                                                                                               |
| Stop Condition- | Street 2      | None                                                                                                                                                                                                                                                                                                                                                                                                                                                                                                                                                                                                                                                                                                                                                                                                                                                                                                                                                                                                                                                                                                                                                                                                                                                                                                                                                                                                                                                                                                                                                                                                                                                                                                                                                                                                                                                                                                                                                                                                                                                                                                                           |
| Street 2 Name   |               | N/A                                                                                                                                                                                                                                                                                                                                                                                                                                                                                                                                                                                                                                                                                                                                                                                                                                                                                                                                                                                                                                                                                                                                                                                                                                                                                                                                                                                                                                                                                                                                                                                                                                                                                                                                                                                                                                                                                                                                                                                                                                                                                                                            |
| Stop Condition- | Street 1      | N/A                                                                                                                                                                                                                                                                                                                                                                                                                                                                                                                                                                                                                                                                                                                                                                                                                                                                                                                                                                                                                                                                                                                                                                                                                                                                                                                                                                                                                                                                                                                                                                                                                                                                                                                                                                                                                                                                                                                                                                                                                                                                                                                            |