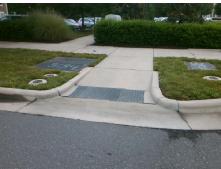

| Total Cost: | \$<br>1850.0 |
|-------------|--------------|
|             |              |

| Field Measurements/Component Compliance |                       |       |      |                             |      |  |
|-----------------------------------------|-----------------------|-------|------|-----------------------------|------|--|
| Comp                                    | liance Description    | Data  | Comp | liance Description          | Data |  |
| N/A                                     | Ramp Length (in)      | 81.0  | No   | Ramp Slope (%)              | 8.8  |  |
| Yes                                     | Ramp Width (in)       | 71.0  | Yes  | Ramp XSlope (%)             | 1.4  |  |
| N/A                                     | Flare Type LT         | N/A   | N/A  | Flare Type RT               | N/A  |  |
| N/A                                     | Flare Slope LT (%)    | N/A   | N/A  | Flare Slope RT (%)          | N/A  |  |
| N/A                                     | Flare Traversable LT? | N/A   | N/A  | Flare Traversable RT?       | N/A  |  |
| N/A                                     | Landing Length (in)   | N/A   | N/A  | DWS Provided?               | N/A  |  |
| N/A                                     | Landing Width (in)    | N/A   | N/A  | DWS Contrast?               | N/A  |  |
| N/A                                     | Landing Slope (%)     | N/A   | N/A  | DWS Length (in)             | N/A  |  |
| N/A                                     | Landing X Slope (%)   | N/A   | N/A  | DWS Full Width?             | N/A  |  |
| N/A                                     | Landing Curb? (Y/N)   | N/A   | N/A  | DWS Offset (in)             | N/A  |  |
| N/A                                     | Shared Landing?       | N/A   |      |                             |      |  |
| N/A                                     | Gutter Ponding?       | N/A   | N/A  | Gutter Slope (%)            | N/A  |  |
| N/A                                     | Gutter Lip Ht (in)    | N/A   | N/A  | Gutter X Slope (%)          | N/A  |  |
| N/A                                     | Painted X Walk1?      | No    | N/A  | Painted X Walk2?            | N/A  |  |
|                                         | X Walk 1 Direction    | To SE |      | X Walk 2 Direction          | N/A  |  |
| N/A                                     | X Walk 1 Width (in)   | N/A   | N/A  | X Walk 2 Width (in)         | N/A  |  |
|                                         | X Walk 1 Slope (%)    | 1.0   |      | X Walk 2 Slope (%)          | N/A  |  |
|                                         | X Walk 1 X Slope (%)  | 0.4   |      | X Walk 2 X Slope (%)        | N/A  |  |
| N/A                                     | Ramp inside XWalk1?   | N/A   | N/A  | Ramp inside XWalk2?         | N/A  |  |
|                                         | Road Slope (%)        | N/A   | N/A  | Clear Space?                | N/A  |  |
|                                         | Road X Slope (%)      | N/A   | N/A  | Clear Space to XWalk (in)   | N/A  |  |
| N/A                                     | Any Obstructions?     | N/A   | N/A  | Storm Grate/Utility Hazard? | N/A  |  |
|                                         | Obstruction Type      |       |      | Storm Grate/Utility Type    |      |  |
|                                         |                       | N/A   |      |                             | N/A  |  |
|                                         |                       |       | Yes  | Surface Condition? (G/P)    | Good |  |
|                                         | and yet.              |       |      |                             |      |  |