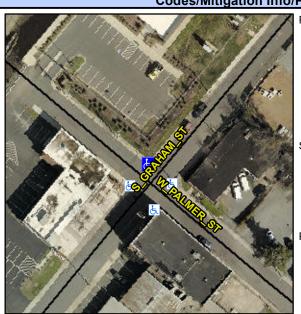

## Access Compliance Report Public Rights-of-Way (Curb Ramps)

Intersection ID: 12766 Main Street: S\_GRAHAM\_ST Cross Street: W\_PALMER\_ST Location: N

ADA ID: BCCBF8B244BB Ramp Type: PerpDiag Initial Pass/Fail: Fail Overall Compliance: No Severity Score: 26.25