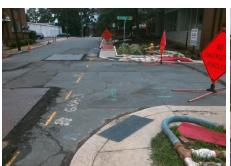

## Field Measurements/Component Compliance

Street 1 Name
Stop Condition-Street 2
Street 2 Name
Stop Condition-Street 1

W PALMER ST None S GRAHAM ST StopSign Possible Solutions:

Remove & Replace Curb Ramp With Two New Directional Ramps or Equivalent.

Surveyor Notes:

N/A

PROW/ADA:

R304.2.2, R304.5.3

RAHAM ST

Total Cost:

3200.00

| Field Measurements/Component Compliance |                       |       |                        |                             |       |
|-----------------------------------------|-----------------------|-------|------------------------|-----------------------------|-------|
| Compliance Description                  |                       | Data  | Compliance Description |                             | Data  |
| N/A                                     | Ramp Length (in)      | 41.0  | No                     | Ramp Slope (%)              | 13.5  |
| Yes                                     | Ramp Width (in)       | 48.0  | No                     | Ramp XSlope (%)             | 2.5   |
| N/A                                     | Flare Type LT         | N/A   | N/A                    | Flare Type RT               | N/A   |
| N/A                                     | Flare Slope LT (%)    | N/A   | N/A                    | Flare Slope RT (%)          | N/A   |
| N/A                                     | Flare Traversable LT? | N/A   | N/A                    | Flare Traversable RT?       | N/A   |
| N/A                                     | Landing Length (in)   | N/A   | N/A                    | DWS Provided?               | N/A   |
| N/A                                     | Landing Width (in)    | N/A   | N/A                    | DWS Contrast?               | N/A   |
| N/A                                     | Landing Slope (%)     | N/A   | N/A                    | DWS Length (in)             | N/A   |
| N/A                                     | Landing X Slope (%)   | N/A   | N/A                    | DWS Full Width?             | N/A   |
| N/A                                     | Landing Curb? (Y/N)   | N/A   | N/A                    | DWS Offset (in)             | N/A   |
| N/A                                     | Shared Landing?       | N/A   |                        |                             |       |
| N/A                                     | Gutter Ponding?       | N/A   | N/A                    | Gutter Slope (%)            | N/A   |
| N/A                                     | Gutter Lip Ht (in)    | N/A   | N/A                    | Gutter X Slope (%)          | N/A   |
| N/A                                     | Painted X Walk1?      | No    | N/A                    | Painted X Walk2?            | No    |
|                                         | X Walk 1 Direction    | To SW |                        | X Walk 2 Direction          | To SE |
| N/A                                     | X Walk 1 Width (in)   | N/A   | N/A                    | X Walk 2 Width (in)         | N/A   |
|                                         | X Walk 1 Slope (%)    | 5.0   |                        | X Walk 2 Slope (%)          | 7.7   |
|                                         | X Walk 1 X Slope (%)  | 3.9   |                        | X Walk 2 X Slope (%)        | 1.9   |
| N/A                                     | Ramp inside XWalk1?   | N/A   | N/A                    | Ramp inside XWalk2?         | N/A   |
|                                         | Road Slope (%)        | 1.1   | N/A                    | Clear Space?                | N/A   |
|                                         | Road X Slope (%)      | 7.0   | N/A                    | Clear Space to XWalk (in)   | N/A   |
| N/A                                     | Any Obstructions?     | N/A   | N/A                    | Storm Grate/Utility Hazard? | N/A   |
|                                         | Obstruction Type      |       | l                      | Storm Grate/Utility Type    |       |
|                                         |                       | N/A   |                        |                             | N/A   |
|                                         |                       |       | Yes                    | Surface Condition? (G/P)    | Good  |