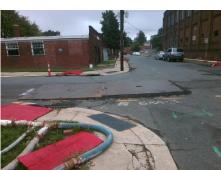

## Field Measurements/Component Compliance

Street 1 Name
Stop Condition-Street 2
Street 2 Name
Stop Condition-Street 1

W PALMER ST None S GRAHAM ST StopSign Possible Solutions:

Remove & Replace Curb Ramp With Two New Directional Ramps or Equivalent.

Surveyor Notes:

N/A

PROW/ADA:

R304.2.2, R304.5.3

RAHAM ST

Total Cost:

3200.00

| Field Measurements/Component Compliance |                       |       |                        |                             |       |
|-----------------------------------------|-----------------------|-------|------------------------|-----------------------------|-------|
| Compliance Description                  |                       | Data  | Compliance Description |                             | Data  |
| N/A                                     | Ramp Length (in)      | 41.0  | No                     | Ramp Slope (%)              | 13.5  |
| Yes                                     | Ramp Width (in)       | 48.0  | No                     | Ramp XSlope (%)             | 2.5   |
| N/A                                     | Flare Type LT         | N/A   | N/A                    | Flare Type RT               | N/A   |
| N/A                                     | Flare Slope LT (%)    | N/A   | N/A                    | Flare Slope RT (%)          | N/A   |
| N/A                                     | Flare Traversable LT? | N/A   | N/A                    | Flare Traversable RT?       | N/A   |
| N/A                                     | Landing Length (in)   | N/A   | N/A                    | DWS Provided?               | N/A   |
| N/A                                     | Landing Width (in)    | N/A   | N/A                    | DWS Contrast?               | N/A   |
| N/A                                     | Landing Slope (%)     | N/A   | N/A                    | DWS Length (in)             | N/A   |
| N/A                                     | Landing X Slope (%)   | N/A   | N/A                    | DWS Full Width?             | N/A   |
| N/A                                     | Landing Curb? (Y/N)   | N/A   | N/A                    | DWS Offset (in)             | N/A   |
| N/A                                     | Shared Landing?       | N/A   |                        |                             |       |
| N/A                                     | Gutter Ponding?       | N/A   | N/A                    | Gutter Slope (%)            | N/A   |
| N/A                                     | Gutter Lip Ht (in)    | N/A   | N/A                    | Gutter X Slope (%)          | N/A   |
| N/A                                     | Painted X Walk1?      | No    | N/A                    | Painted X Walk2?            | No    |
|                                         | X Walk 1 Direction    | To SW |                        | X Walk 2 Direction          | To SE |
| N/A                                     | X Walk 1 Width (in)   | N/A   | N/A                    | X Walk 2 Width (in)         | N/A   |
|                                         | X Walk 1 Slope (%)    | 5.0   |                        | X Walk 2 Slope (%)          | 7.7   |
|                                         | X Walk 1 X Slope (%)  | 3.9   |                        | X Walk 2 X Slope (%)        | 1.9   |
| N/A                                     | Ramp inside XWalk1?   | N/A   | N/A                    | Ramp inside XWalk2?         | N/A   |
|                                         | Road Slope (%)        | 1.1   | N/A                    | Clear Space?                | N/A   |
|                                         | Road X Slope (%)      | 7.0   | N/A                    | Clear Space to XWalk (in)   | N/A   |
| N/A                                     | Any Obstructions?     | N/A   | N/A                    | Storm Grate/Utility Hazard? | N/A   |
|                                         | Obstruction Type      |       | l                      | Storm Grate/Utility Type    |       |
|                                         |                       | N/A   |                        |                             | N/A   |
|                                         |                       |       | Yes                    | Surface Condition? (G/P)    | Good  |