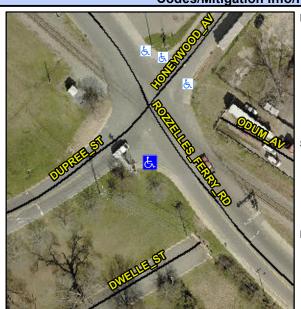

## Access Compliance Report Public Rights-of-Way (Curb Ramps)

Intersection ID: 8620 Main Street: DUPREE\_ST Cross Street: HONEYWOOD\_AV Location: N/A

ADA ID: BCCD75EEFFD1 Ramp Type: Perp Initial Pass/Fail: Fail Overall Compliance: No Severity Score: 8.75

## Field Measurements/Component Compliance

Street 1 Name ROZZELLES FERRY RD
Stop Condition-Street 2 None
Street 2 Name N/A
Stop Condition-Street 1 N/A

Total Cost: \$ 1850.00

| Field Measurements/Component Compliance |                        |                       |      |                        |                             |      |
|-----------------------------------------|------------------------|-----------------------|------|------------------------|-----------------------------|------|
|                                         | Compliance Description |                       | Data | Compliance Description |                             | Data |
|                                         | N/A                    | Ramp Length (in)      | 58.0 | Yes                    | Ramp Slope (%)              | 5.3  |
|                                         | No                     | Ramp Width (in)       | 46.5 | Yes                    | Ramp XSlope (%)             | 1.8  |
|                                         | N/A                    | Flare Type LT         | N/A  | N/A                    | Flare Type RT               | N/A  |
|                                         | N/A                    | Flare Slope LT (%)    | N/A  | N/A                    | Flare Slope RT (%)          | N/A  |
|                                         | N/A                    | Flare Traversable LT? | N/A  | N/A                    | Flare Traversable RT?       | N/A  |
|                                         | N/A                    | Landing Length (in)   | N/A  | N/A                    | DWS Provided?               | N/A  |
|                                         | N/A                    | Landing Width (in)    | N/A  | N/A                    | DWS Contrast?               | N/A  |
|                                         | N/A                    | Landing Slope (%)     | N/A  | N/A                    | DWS Length (in)             | N/A  |
|                                         | N/A                    | Landing X Slope (%)   | N/A  | N/A                    | DWS Full Width?             | N/A  |
|                                         | N/A                    | Landing Curb? (Y/N)   | N/A  | N/A                    | DWS Offset (in)             | N/A  |
|                                         | N/A                    | Shared Landing?       | N/A  |                        |                             |      |
|                                         | N/A                    | Gutter Ponding?       | N/A  | N/A                    | Gutter Slope (%)            | N/A  |
|                                         | N/A                    | Gutter Lip Ht (in)    | 0.5  | N/A                    | Gutter X Slope (%)          | N/A  |
|                                         | N/A                    | Painted X Walk1?      | No   | N/A                    | Painted X Walk2?            | N/A  |
|                                         |                        | X Walk 1 Direction    | To N |                        | X Walk 2 Direction          | N/A  |
|                                         | N/A                    | X Walk 1 Width (in)   | N/A  | N/A                    | X Walk 2 Width (in)         | N/A  |
|                                         |                        | X Walk 1 Slope (%)    | 0.9  |                        | X Walk 2 Slope (%)          | N/A  |
|                                         |                        | X Walk 1 X Slope (%)  | 2.5  |                        | X Walk 2 X Slope (%)        | N/A  |
|                                         | N/A                    | Ramp inside XWalk1?   | N/A  | N/A                    | Ramp inside XWalk2?         | N/A  |
|                                         |                        | Road Slope (%)        | N/A  | N/A                    | Clear Space?                | N/A  |
|                                         |                        | Road X Slope (%)      | N/A  | N/A                    | Clear Space to XWalk (in)   | N/A  |
|                                         | N/A                    | Any Obstructions?     | N/A  | N/A                    | Storm Grate/Utility Hazard? | N/A  |
|                                         |                        | Obstruction Type      |      |                        | Storm Grate/Utility Type    |      |
|                                         |                        |                       | N/A  |                        |                             | N/A  |
|                                         |                        |                       |      | Yes                    | Surface Condition? (G/P)    | Good |
|                                         | and the same of        |                       |      | -                      |                             |      |