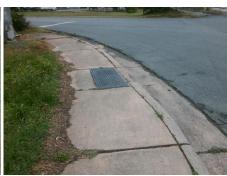

## Access Compliance Report Public Rights-of-Way (Curb Ramps)

Intersection ID: 8620 Main Street: DUPREE\_ST Cross Street: HONEYWOOD\_AV Location: N/A

ADA ID: BCCD75EEFFD1 Ramp Type: Perp Initial Pass/Fail: Fail Overall Compliance: No Severity Score: 8.75

## Field Measurements/Component Compliance

Street 1 Name ROZZELLES FERRY RD
Stop Condition-Street 2 None
Street 2 Name N/A
Stop Condition-Street 1 N/A

Total Cost: \$ 1850.00

| Field Measurements/Component Compliance |                        |                       |      |                        |                             |      |
|-----------------------------------------|------------------------|-----------------------|------|------------------------|-----------------------------|------|
|                                         | Compliance Description |                       | Data | Compliance Description |                             | Data |
|                                         | N/A                    | Ramp Length (in)      | 58.0 | Yes                    | Ramp Slope (%)              | 5.3  |
|                                         | No                     | Ramp Width (in)       | 46.5 | Yes                    | Ramp XSlope (%)             | 1.8  |
|                                         | N/A                    | Flare Type LT         | N/A  | N/A                    | Flare Type RT               | N/A  |
|                                         | N/A                    | Flare Slope LT (%)    | N/A  | N/A                    | Flare Slope RT (%)          | N/A  |
|                                         | N/A                    | Flare Traversable LT? | N/A  | N/A                    | Flare Traversable RT?       | N/A  |
|                                         | N/A                    | Landing Length (in)   | N/A  | N/A                    | DWS Provided?               | N/A  |
|                                         | N/A                    | Landing Width (in)    | N/A  | N/A                    | DWS Contrast?               | N/A  |
|                                         | N/A                    | Landing Slope (%)     | N/A  | N/A                    | DWS Length (in)             | N/A  |
|                                         | N/A                    | Landing X Slope (%)   | N/A  | N/A                    | DWS Full Width?             | N/A  |
|                                         | N/A                    | Landing Curb? (Y/N)   | N/A  | N/A                    | DWS Offset (in)             | N/A  |
|                                         | N/A                    | Shared Landing?       | N/A  |                        |                             |      |
|                                         | N/A                    | Gutter Ponding?       | N/A  | N/A                    | Gutter Slope (%)            | N/A  |
|                                         | N/A                    | Gutter Lip Ht (in)    | 0.5  | N/A                    | Gutter X Slope (%)          | N/A  |
|                                         | N/A                    | Painted X Walk1?      | No   | N/A                    | Painted X Walk2?            | N/A  |
|                                         |                        | X Walk 1 Direction    | To N |                        | X Walk 2 Direction          | N/A  |
|                                         | N/A                    | X Walk 1 Width (in)   | N/A  | N/A                    | X Walk 2 Width (in)         | N/A  |
|                                         |                        | X Walk 1 Slope (%)    | 0.9  |                        | X Walk 2 Slope (%)          | N/A  |
|                                         |                        | X Walk 1 X Slope (%)  | 2.5  |                        | X Walk 2 X Slope (%)        | N/A  |
|                                         | N/A                    | Ramp inside XWalk1?   | N/A  | N/A                    | Ramp inside XWalk2?         | N/A  |
|                                         |                        | Road Slope (%)        | N/A  | N/A                    | Clear Space?                | N/A  |
|                                         |                        | Road X Slope (%)      | N/A  | N/A                    | Clear Space to XWalk (in)   | N/A  |
|                                         | N/A                    | Any Obstructions?     | N/A  | N/A                    | Storm Grate/Utility Hazard? | N/A  |
|                                         |                        | Obstruction Type      |      |                        | Storm Grate/Utility Type    |      |
|                                         |                        |                       | N/A  |                        |                             | N/A  |
|                                         |                        |                       |      | Yes                    | Surface Condition? (G/P)    | Good |
|                                         | and the same of        |                       |      | -                      |                             |      |