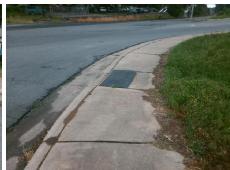

## Access Compliance Report Public Rights-of-Way (Curb Ramps)

Intersection ID: 8620 Main Street: DUPREE\_ST Cross Street: HONEYWOOD\_AV Location: N/A

ADA ID: BCCD75EEFFD1 Ramp Type: Perp Initial Pass/Fail: Fail Overall Compliance: No Severity Score: 8.75

## Field Measurements/Component Compliance

Street 1 Name ROZZELLES FERRY RD
Stop Condition-Street 2 None
Street 2 Name N/A
Stop Condition-Street 1 N/A

Total Cost: \$ 1850.00

| Field Measurements/Component Compliance |                        |                       |      |                        |                             |      |
|-----------------------------------------|------------------------|-----------------------|------|------------------------|-----------------------------|------|
|                                         | Compliance Description |                       | Data | Compliance Description |                             | Data |
|                                         | N/A                    | Ramp Length (in)      | 58.0 | Yes                    | Ramp Slope (%)              | 5.3  |
|                                         | No                     | Ramp Width (in)       | 46.5 | Yes                    | Ramp XSlope (%)             | 1.8  |
|                                         | N/A                    | Flare Type LT         | N/A  | N/A                    | Flare Type RT               | N/A  |
|                                         | N/A                    | Flare Slope LT (%)    | N/A  | N/A                    | Flare Slope RT (%)          | N/A  |
|                                         | N/A                    | Flare Traversable LT? | N/A  | N/A                    | Flare Traversable RT?       | N/A  |
|                                         | N/A                    | Landing Length (in)   | N/A  | N/A                    | DWS Provided?               | N/A  |
|                                         | N/A                    | Landing Width (in)    | N/A  | N/A                    | DWS Contrast?               | N/A  |
|                                         | N/A                    | Landing Slope (%)     | N/A  | N/A                    | DWS Length (in)             | N/A  |
|                                         | N/A                    | Landing X Slope (%)   | N/A  | N/A                    | DWS Full Width?             | N/A  |
|                                         | N/A                    | Landing Curb? (Y/N)   | N/A  | N/A                    | DWS Offset (in)             | N/A  |
|                                         | N/A                    | Shared Landing?       | N/A  |                        |                             |      |
|                                         | N/A                    | Gutter Ponding?       | N/A  | N/A                    | Gutter Slope (%)            | N/A  |
|                                         | N/A                    | Gutter Lip Ht (in)    | 0.5  | N/A                    | Gutter X Slope (%)          | N/A  |
|                                         | N/A                    | Painted X Walk1?      | No   | N/A                    | Painted X Walk2?            | N/A  |
|                                         |                        | X Walk 1 Direction    | To N |                        | X Walk 2 Direction          | N/A  |
|                                         | N/A                    | X Walk 1 Width (in)   | N/A  | N/A                    | X Walk 2 Width (in)         | N/A  |
|                                         |                        | X Walk 1 Slope (%)    | 0.9  |                        | X Walk 2 Slope (%)          | N/A  |
|                                         |                        | X Walk 1 X Slope (%)  | 2.5  |                        | X Walk 2 X Slope (%)        | N/A  |
|                                         | N/A                    | Ramp inside XWalk1?   | N/A  | N/A                    | Ramp inside XWalk2?         | N/A  |
|                                         |                        | Road Slope (%)        | N/A  | N/A                    | Clear Space?                | N/A  |
|                                         |                        | Road X Slope (%)      | N/A  | N/A                    | Clear Space to XWalk (in)   | N/A  |
|                                         | N/A                    | Any Obstructions?     | N/A  | N/A                    | Storm Grate/Utility Hazard? | N/A  |
|                                         |                        | Obstruction Type      |      |                        | Storm Grate/Utility Type    |      |
|                                         |                        |                       | N/A  |                        |                             | N/A  |
|                                         |                        |                       |      | Yes                    | Surface Condition? (G/P)    | Good |
|                                         | and the same of        |                       |      | -                      |                             |      |