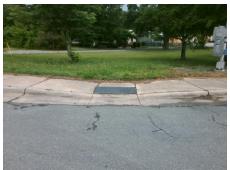

## Access Compliance Report Public Rights-of-Way (Curb Ramps)

Intersection ID: 8620 Main Street: DUPREE\_ST Cross Street: HONEYWOOD\_AV Location: N/A

ADA ID: BCCD75EEFFD1 Ramp Type: Perp Initial Pass/Fail: Fail Overall Compliance: No Severity Score: 8.75

## Field Measurements/Component Compliance

Street 1 Name ROZZELLES FERRY RD
Stop Condition-Street 2 None
Street 2 Name N/A
Stop Condition-Street 1 N/A

Total Cost: \$ 1850.00

| Field Measurements/Component Compliance |                        |                       |      |                        |                             |      |
|-----------------------------------------|------------------------|-----------------------|------|------------------------|-----------------------------|------|
|                                         | Compliance Description |                       | Data | Compliance Description |                             | Data |
|                                         | N/A                    | Ramp Length (in)      | 58.0 | Yes                    | Ramp Slope (%)              | 5.3  |
|                                         | No                     | Ramp Width (in)       | 46.5 | Yes                    | Ramp XSlope (%)             | 1.8  |
|                                         | N/A                    | Flare Type LT         | N/A  | N/A                    | Flare Type RT               | N/A  |
|                                         | N/A                    | Flare Slope LT (%)    | N/A  | N/A                    | Flare Slope RT (%)          | N/A  |
|                                         | N/A                    | Flare Traversable LT? | N/A  | N/A                    | Flare Traversable RT?       | N/A  |
|                                         | N/A                    | Landing Length (in)   | N/A  | N/A                    | DWS Provided?               | N/A  |
|                                         | N/A                    | Landing Width (in)    | N/A  | N/A                    | DWS Contrast?               | N/A  |
|                                         | N/A                    | Landing Slope (%)     | N/A  | N/A                    | DWS Length (in)             | N/A  |
|                                         | N/A                    | Landing X Slope (%)   | N/A  | N/A                    | DWS Full Width?             | N/A  |
|                                         | N/A                    | Landing Curb? (Y/N)   | N/A  | N/A                    | DWS Offset (in)             | N/A  |
|                                         | N/A                    | Shared Landing?       | N/A  |                        |                             |      |
|                                         | N/A                    | Gutter Ponding?       | N/A  | N/A                    | Gutter Slope (%)            | N/A  |
|                                         | N/A                    | Gutter Lip Ht (in)    | 0.5  | N/A                    | Gutter X Slope (%)          | N/A  |
|                                         | N/A                    | Painted X Walk1?      | No   | N/A                    | Painted X Walk2?            | N/A  |
|                                         |                        | X Walk 1 Direction    | To N |                        | X Walk 2 Direction          | N/A  |
|                                         | N/A                    | X Walk 1 Width (in)   | N/A  | N/A                    | X Walk 2 Width (in)         | N/A  |
|                                         |                        | X Walk 1 Slope (%)    | 0.9  |                        | X Walk 2 Slope (%)          | N/A  |
|                                         |                        | X Walk 1 X Slope (%)  | 2.5  |                        | X Walk 2 X Slope (%)        | N/A  |
|                                         | N/A                    | Ramp inside XWalk1?   | N/A  | N/A                    | Ramp inside XWalk2?         | N/A  |
|                                         |                        | Road Slope (%)        | N/A  | N/A                    | Clear Space?                | N/A  |
|                                         |                        | Road X Slope (%)      | N/A  | N/A                    | Clear Space to XWalk (in)   | N/A  |
|                                         | N/A                    | Any Obstructions?     | N/A  | N/A                    | Storm Grate/Utility Hazard? | N/A  |
|                                         |                        | Obstruction Type      |      |                        | Storm Grate/Utility Type    |      |
|                                         |                        |                       | N/A  |                        |                             | N/A  |
|                                         |                        |                       |      | Yes                    | Surface Condition? (G/P)    | Good |
|                                         | and the same of        |                       |      | -                      |                             |      |