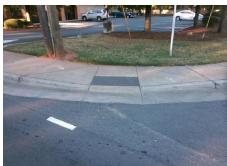

## Field Measurements/Component Compliance

Street 1 Name W SUGAR CREEK RD
Stop Condition-Street 1 None
Street 2 Name WILSON LN
Stop Condition-Street 2 StopSign

Possible Solutions:

Remove & Replace Curb Ramp With Two New Directional Ramps or Equivalent.

Surveyor Notes:

RT RP < 5%

R304.5.1, R304.3.2

Total Cost:

| Compliance Description D |                      | Data | Compliance Description |                             | Data |
|--------------------------|----------------------|------|------------------------|-----------------------------|------|
| N/A                      | Ramp Length LT (in)  | 55.5 | N/A                    | Ramp Length RT (in)         | 59.5 |
| Yes                      | Ramp Width LT (in)   | 59.0 | No                     | Ramp Width RT (in)          | 47.5 |
| No                       | Ramp Slope LT (%)    | 8.7  | Yes                    | Ramp Slope RT (%)           | 2.1  |
| Yes                      | Ramp XSlope LT (%)   | 1.5  | Yes                    | Ramp XSlope RT (%)          | 0.7  |
| N/A                      | Landing Length (in)  | N/A  | N/A                    | DWS Provided?               | N/A  |
| N/A                      | Landing Width (in)   | N/A  | N/A                    | DWS Contrast?               | N/A  |
| N/A                      | Landing Slope (%)    | N/A  | N/A                    | DWS Length (in)             | N/A  |
| N/A                      | Landing X Slope (%)  | N/A  | N/A                    | DWS Full Width?             | N/A  |
| N/A                      | Landing Curb? (Y/N)  | N/A  | N/A                    | DWS Offset (in)             | N/A  |
| N/A                      | Shared Landing?      | N/A  |                        |                             |      |
| N/A                      | Gutter Ponding?      | N/A  | N/A                    | Gutter Slope (%)            | N/A  |
| N/A                      | Gutter Lip Ht (in)   | 1.0  | N/A                    | Gutter X Slope (%)          | N/A  |
| N/A                      | Painted X Walk1?     | No   | N/A                    | Painted X Walk2?            | No   |
|                          | X Walk 1 Direction   | To E |                        | X Walk 2 Direction          | To N |
| N/A                      | X Walk 1 Width (in)  | N/A  | N/A                    | X Walk 2 Width (in)         | N/A  |
|                          | X Walk 1 Slope (%)   | 1.4  |                        | X Walk 2 Slope (%)          | 0.5  |
|                          | X Walk 1 X Slope (%) | 1.3  |                        | X Walk 2 X Slope (%)        | 1.1  |
| N/A                      | Ramp inside XWalk1?  | N/A  | N/A                    | Ramp inside XWalk2?         | N/A  |
|                          | Road Slope (%)       | 2.0  | N/A                    | Clear Space?                | N/A  |
|                          | Road X Slope (%)     | 4.9  | N/A                    | Clear Space to XWalk (in)   | N/A  |
| N/A                      | Any Obstructions?    | N/A  | N/A                    | Storm Grate/Utility Hazard? | N/A  |
|                          | Obstruction Type     |      |                        | Storm Grate/Utility Type    |      |
|                          |                      | N/A  |                        |                             | N/A  |
|                          |                      |      | Yes                    | Surface Condition? (G/P)    | Good |
|                          |                      |      | N/A                    | Curb Slope (%)              | 22.5 |