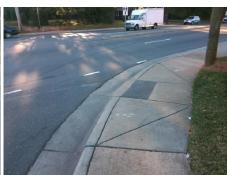

## Field Measurements/Component Compliance

Street 1 Name W SUGAR CREEK RD
Stop Condition-Street 1 None
Street 2 Name WILSON LN
Stop Condition-Street 2 StopSign

Possible Solutions:

Remove & Replace Curb Ramp With Two New Directional Ramps or Equivalent.

Surveyor Notes:

RT RP < 5%

R304.5.1, R304.3.2

Total Cost:

| Compliance Description D |                      | Data | Compliance Description |                             | Data |
|--------------------------|----------------------|------|------------------------|-----------------------------|------|
| N/A                      | Ramp Length LT (in)  | 55.5 | N/A                    | Ramp Length RT (in)         | 59.5 |
| Yes                      | Ramp Width LT (in)   | 59.0 | No                     | Ramp Width RT (in)          | 47.5 |
| No                       | Ramp Slope LT (%)    | 8.7  | Yes                    | Ramp Slope RT (%)           | 2.1  |
| Yes                      | Ramp XSlope LT (%)   | 1.5  | Yes                    | Ramp XSlope RT (%)          | 0.7  |
| N/A                      | Landing Length (in)  | N/A  | N/A                    | DWS Provided?               | N/A  |
| N/A                      | Landing Width (in)   | N/A  | N/A                    | DWS Contrast?               | N/A  |
| N/A                      | Landing Slope (%)    | N/A  | N/A                    | DWS Length (in)             | N/A  |
| N/A                      | Landing X Slope (%)  | N/A  | N/A                    | DWS Full Width?             | N/A  |
| N/A                      | Landing Curb? (Y/N)  | N/A  | N/A                    | DWS Offset (in)             | N/A  |
| N/A                      | Shared Landing?      | N/A  |                        |                             |      |
| N/A                      | Gutter Ponding?      | N/A  | N/A                    | Gutter Slope (%)            | N/A  |
| N/A                      | Gutter Lip Ht (in)   | 1.0  | N/A                    | Gutter X Slope (%)          | N/A  |
| N/A                      | Painted X Walk1?     | No   | N/A                    | Painted X Walk2?            | No   |
|                          | X Walk 1 Direction   | To E |                        | X Walk 2 Direction          | To N |
| N/A                      | X Walk 1 Width (in)  | N/A  | N/A                    | X Walk 2 Width (in)         | N/A  |
|                          | X Walk 1 Slope (%)   | 1.4  |                        | X Walk 2 Slope (%)          | 0.5  |
|                          | X Walk 1 X Slope (%) | 1.3  |                        | X Walk 2 X Slope (%)        | 1.1  |
| N/A                      | Ramp inside XWalk1?  | N/A  | N/A                    | Ramp inside XWalk2?         | N/A  |
|                          | Road Slope (%)       | 2.0  | N/A                    | Clear Space?                | N/A  |
|                          | Road X Slope (%)     | 4.9  | N/A                    | Clear Space to XWalk (in)   | N/A  |
| N/A                      | Any Obstructions?    | N/A  | N/A                    | Storm Grate/Utility Hazard? | N/A  |
|                          | Obstruction Type     |      |                        | Storm Grate/Utility Type    |      |
|                          |                      | N/A  |                        |                             | N/A  |
|                          |                      |      | Yes                    | Surface Condition? (G/P)    | Good |
|                          |                      |      | N/A                    | Curb Slope (%)              | 22.5 |