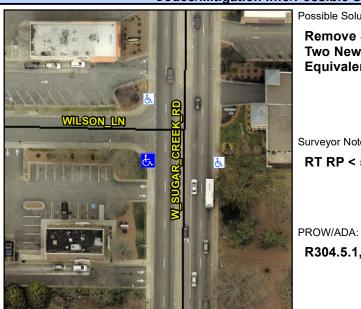

## Access Compliance Report Public Rights-of-Way (Curb Ramps)

Intersection ID: 7441 Main Street: W\_SUGAR\_CREEK\_RD Cross Street: WILSON\_LN Location: SW

ADA ID: BCCFEAF880A2 Ramp Type: ParaDiag Initial Pass/Fail: Fail Overall Compliance: No Severity Score: 21.25

## Field Measurements/Component Compliance

Street 1 Name W SUGAR CREEK RD
Stop Condition-Street 1 None
Street 2 Name WILSON LN
Stop Condition-Street 2 StopSign

Possible Solutions:

Remove & Replace Curb Ramp With Two New Directional Ramps or Equivalent.