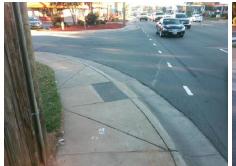

## Field Measurements/Component Compliance

Street 1 Name W SUGAR CREEK RD
Stop Condition-Street 1 None
Street 2 Name WILSON LN
Stop Condition-Street 2 StopSign

Possible Solutions:

Remove & Replace Curb Ramp With Two New Directional Ramps or Equivalent.

Surveyor Notes:

RT RP < 5%

R304.5.1, R304.3.2

Total Cost:

| Compliance Description D |                      | Data | Compliance Description |                             | Data |
|--------------------------|----------------------|------|------------------------|-----------------------------|------|
| N/A                      | Ramp Length LT (in)  | 55.5 | N/A                    | Ramp Length RT (in)         | 59.5 |
| Yes                      | Ramp Width LT (in)   | 59.0 | No                     | Ramp Width RT (in)          | 47.5 |
| No                       | Ramp Slope LT (%)    | 8.7  | Yes                    | Ramp Slope RT (%)           | 2.1  |
| Yes                      | Ramp XSlope LT (%)   | 1.5  | Yes                    | Ramp XSlope RT (%)          | 0.7  |
| N/A                      | Landing Length (in)  | N/A  | N/A                    | DWS Provided?               | N/A  |
| N/A                      | Landing Width (in)   | N/A  | N/A                    | DWS Contrast?               | N/A  |
| N/A                      | Landing Slope (%)    | N/A  | N/A                    | DWS Length (in)             | N/A  |
| N/A                      | Landing X Slope (%)  | N/A  | N/A                    | DWS Full Width?             | N/A  |
| N/A                      | Landing Curb? (Y/N)  | N/A  | N/A                    | DWS Offset (in)             | N/A  |
| N/A                      | Shared Landing?      | N/A  |                        |                             |      |
| N/A                      | Gutter Ponding?      | N/A  | N/A                    | Gutter Slope (%)            | N/A  |
| N/A                      | Gutter Lip Ht (in)   | 1.0  | N/A                    | Gutter X Slope (%)          | N/A  |
| N/A                      | Painted X Walk1?     | No   | N/A                    | Painted X Walk2?            | No   |
|                          | X Walk 1 Direction   | To E |                        | X Walk 2 Direction          | To N |
| N/A                      | X Walk 1 Width (in)  | N/A  | N/A                    | X Walk 2 Width (in)         | N/A  |
|                          | X Walk 1 Slope (%)   | 1.4  |                        | X Walk 2 Slope (%)          | 0.5  |
|                          | X Walk 1 X Slope (%) | 1.3  |                        | X Walk 2 X Slope (%)        | 1.1  |
| N/A                      | Ramp inside XWalk1?  | N/A  | N/A                    | Ramp inside XWalk2?         | N/A  |
|                          | Road Slope (%)       | 2.0  | N/A                    | Clear Space?                | N/A  |
|                          | Road X Slope (%)     | 4.9  | N/A                    | Clear Space to XWalk (in)   | N/A  |
| N/A                      | Any Obstructions?    | N/A  | N/A                    | Storm Grate/Utility Hazard? | N/A  |
|                          | Obstruction Type     |      |                        | Storm Grate/Utility Type    |      |
|                          |                      | N/A  |                        |                             | N/A  |
|                          |                      |      | Yes                    | Surface Condition? (G/P)    | Good |
|                          |                      |      | N/A                    | Curb Slope (%)              | 22.5 |