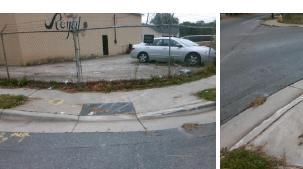

Possible Solutions:

Remove & Replace Entire Ramp.

Surveyor Notes:

N/A

PROW/ADA:

Not Found, R304.5.1, R304.2.2, R304.5.3

Total Cost:

1850.00

| Field Measurements/Component Compliance |                       |       |       |       |                       |      |  |
|-----------------------------------------|-----------------------|-------|-------|-------|-----------------------|------|--|
| Compl                                   | iance Description     | Data  | Compl | iance | Description           | Data |  |
| N/A                                     | Ramp Length (in)      | 67.0  | No    | Ramp  | Slope (%)             | 9.9  |  |
| No                                      | Ramp Width (in)       | 47.5  | No    | Ramp  | XSlope (%)            | 2.6  |  |
| N/A                                     | Flare Type LT         | N/A   | N/A   | Flare | Type RT               | N/A  |  |
| N/A                                     | Flare Slope LT (%)    | N/A   | N/A   | Flare | Slope RT (%)          | N/A  |  |
| N/A                                     | Flare Traversable LT? | N/A   | N/A   | Flare | Traversable RT?       | N/A  |  |
| N/A                                     | Landing Length (in)   | N/A   | N/A   | DWS   | Provided?             | N/A  |  |
| N/A                                     | Landing Width (in)    | N/A   | N/A   | DWS   | Contrast?             | N/A  |  |
| N/A                                     | Landing Slope (%)     | N/A   | N/A   | DWS   | Length (in)           | N/A  |  |
| N/A                                     | Landing X Slope (%)   | N/A   | N/A   | DWS   | Full Width?           | N/A  |  |
| N/A                                     | Landing Curb? (Y/N)   | N/A   | N/A   | DWS   | Offset (in)           | N/A  |  |
| N/A                                     | Shared Landing?       | N/A   |       |       |                       |      |  |
| N/A                                     | Gutter Ponding?       | N/A   | N/A   | Gutte | r Slope (%)           | N/A  |  |
| N/A                                     | Gutter Lip Ht (in)    | N/A   | N/A   | Gutte | r X Slope (%)         | N/A  |  |
| N/A                                     | Painted X Walk1?      | No    | N/A   | Paint | ed X Walk2?           | N/A  |  |
|                                         | X Walk 1 Direction    | To SE |       | X Wa  | lk 2 Direction        | N/A  |  |
| N/A                                     | X Walk 1 Width (in)   | N/A   | N/A   | X Wa  | lk 2 Width (in)       | N/A  |  |
|                                         | X Walk 1 Slope (%)    | 2.4   |       | X Wa  | lk 2 Slope (%)        | N/A  |  |
|                                         | X Walk 1 X Slope (%)  | 2.8   |       | X Wa  | lk 2 X Slope (%)      | N/A  |  |
| N/A                                     | Ramp inside XWalk1?   | N/A   | N/A   | Ramp  | inside XWalk2?        | N/A  |  |
|                                         | Road Slope (%)        | N/A   | N/A   | Clear | Space?                | N/A  |  |
|                                         | Road X Slope (%)      | N/A   | N/A   | Clear | Space to XWalk (in)   | N/A  |  |
| N/A                                     | Any Obstructions?     | N/A   | N/A   | Storm | Grate/Utility Hazard? | N/A  |  |
|                                         | Obstruction Type      |       |       | Storm | Grate/Utility Type    |      |  |
|                                         |                       | N/A   |       |       |                       | N/A  |  |
|                                         |                       |       | Yes   | Surfa | ce Condition? (G/P)   | Good |  |