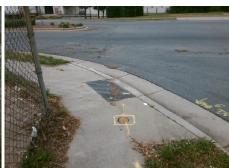

Possible Solutions:

Remove & Replace Entire Ramp.

Surveyor Notes:

N/A

PROW/ADA:

Not Found, R304.5.1, R304.2.2, R304.5.3

Total Cost:

1850.00

| Field Measurements/Component Compliance |                       |       |       |       |                       |      |  |
|-----------------------------------------|-----------------------|-------|-------|-------|-----------------------|------|--|
| Compl                                   | iance Description     | Data  | Compl | iance | Description           | Data |  |
| N/A                                     | Ramp Length (in)      | 67.0  | No    | Ramp  | Slope (%)             | 9.9  |  |
| No                                      | Ramp Width (in)       | 47.5  | No    | Ramp  | XSlope (%)            | 2.6  |  |
| N/A                                     | Flare Type LT         | N/A   | N/A   | Flare | Type RT               | N/A  |  |
| N/A                                     | Flare Slope LT (%)    | N/A   | N/A   | Flare | Slope RT (%)          | N/A  |  |
| N/A                                     | Flare Traversable LT? | N/A   | N/A   | Flare | Traversable RT?       | N/A  |  |
| N/A                                     | Landing Length (in)   | N/A   | N/A   | DWS   | Provided?             | N/A  |  |
| N/A                                     | Landing Width (in)    | N/A   | N/A   | DWS   | Contrast?             | N/A  |  |
| N/A                                     | Landing Slope (%)     | N/A   | N/A   | DWS   | Length (in)           | N/A  |  |
| N/A                                     | Landing X Slope (%)   | N/A   | N/A   | DWS   | Full Width?           | N/A  |  |
| N/A                                     | Landing Curb? (Y/N)   | N/A   | N/A   | DWS   | Offset (in)           | N/A  |  |
| N/A                                     | Shared Landing?       | N/A   |       |       |                       |      |  |
| N/A                                     | Gutter Ponding?       | N/A   | N/A   | Gutte | r Slope (%)           | N/A  |  |
| N/A                                     | Gutter Lip Ht (in)    | N/A   | N/A   | Gutte | r X Slope (%)         | N/A  |  |
| N/A                                     | Painted X Walk1?      | No    | N/A   | Paint | ed X Walk2?           | N/A  |  |
|                                         | X Walk 1 Direction    | To SE |       | X Wa  | lk 2 Direction        | N/A  |  |
| N/A                                     | X Walk 1 Width (in)   | N/A   | N/A   | X Wa  | lk 2 Width (in)       | N/A  |  |
|                                         | X Walk 1 Slope (%)    | 2.4   |       | X Wa  | lk 2 Slope (%)        | N/A  |  |
|                                         | X Walk 1 X Slope (%)  | 2.8   |       | X Wa  | lk 2 X Slope (%)      | N/A  |  |
| N/A                                     | Ramp inside XWalk1?   | N/A   | N/A   | Ramp  | inside XWalk2?        | N/A  |  |
|                                         | Road Slope (%)        | N/A   | N/A   | Clear | Space?                | N/A  |  |
|                                         | Road X Slope (%)      | N/A   | N/A   | Clear | Space to XWalk (in)   | N/A  |  |
| N/A                                     | Any Obstructions?     | N/A   | N/A   | Storm | Grate/Utility Hazard? | N/A  |  |
|                                         | Obstruction Type      |       |       | Storm | Grate/Utility Type    |      |  |
|                                         |                       | N/A   |       |       |                       | N/A  |  |
|                                         |                       |       | Yes   | Surfa | ce Condition? (G/P)   | Good |  |