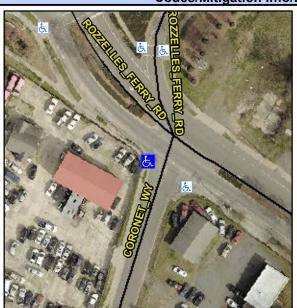

## Access Compliance Report Public Rights-of-Way (Curb Ramps)

Intersection ID: 9123Main Street:ROZZELLES\_FERRY\_RDCross Street:CORONET\_WYLocation:NADA ID: BCDC71E54C5ERamp Type:PerpInitial Pass/Fail:FailOverall Compliance:NoSeverity Score:22.5

Codes/Mitigation Info/Possible Solution

| Street 1 Name           | CORONET WY |
|-------------------------|------------|
| Stop Condition-Street 2 | StopSign   |
| Street 2 Name           | N/A        |
| Stop Condition-Street 1 | N/A        |