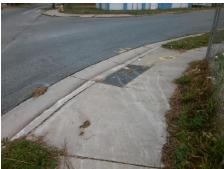

Possible Solutions:

Remove & Replace Entire Ramp.

Surveyor Notes:

N/A

PROW/ADA:

Not Found, R304.5.1, R304.2.2, R304.5.3

Total Cost:

1850.00

| Field Measurements/Component Compliance |                       |       |       |       |                       |      |  |
|-----------------------------------------|-----------------------|-------|-------|-------|-----------------------|------|--|
| Compl                                   | iance Description     | Data  | Compl | iance | Description           | Data |  |
| N/A                                     | Ramp Length (in)      | 67.0  | No    | Ramp  | Slope (%)             | 9.9  |  |
| No                                      | Ramp Width (in)       | 47.5  | No    | Ramp  | XSlope (%)            | 2.6  |  |
| N/A                                     | Flare Type LT         | N/A   | N/A   | Flare | Type RT               | N/A  |  |
| N/A                                     | Flare Slope LT (%)    | N/A   | N/A   | Flare | Slope RT (%)          | N/A  |  |
| N/A                                     | Flare Traversable LT? | N/A   | N/A   | Flare | Traversable RT?       | N/A  |  |
| N/A                                     | Landing Length (in)   | N/A   | N/A   | DWS   | Provided?             | N/A  |  |
| N/A                                     | Landing Width (in)    | N/A   | N/A   | DWS   | Contrast?             | N/A  |  |
| N/A                                     | Landing Slope (%)     | N/A   | N/A   | DWS   | Length (in)           | N/A  |  |
| N/A                                     | Landing X Slope (%)   | N/A   | N/A   | DWS   | Full Width?           | N/A  |  |
| N/A                                     | Landing Curb? (Y/N)   | N/A   | N/A   | DWS   | Offset (in)           | N/A  |  |
| N/A                                     | Shared Landing?       | N/A   |       |       |                       |      |  |
| N/A                                     | Gutter Ponding?       | N/A   | N/A   | Gutte | r Slope (%)           | N/A  |  |
| N/A                                     | Gutter Lip Ht (in)    | N/A   | N/A   | Gutte | r X Slope (%)         | N/A  |  |
| N/A                                     | Painted X Walk1?      | No    | N/A   | Paint | ed X Walk2?           | N/A  |  |
|                                         | X Walk 1 Direction    | To SE |       | X Wa  | lk 2 Direction        | N/A  |  |
| N/A                                     | X Walk 1 Width (in)   | N/A   | N/A   | X Wa  | lk 2 Width (in)       | N/A  |  |
|                                         | X Walk 1 Slope (%)    | 2.4   |       | X Wa  | lk 2 Slope (%)        | N/A  |  |
|                                         | X Walk 1 X Slope (%)  | 2.8   |       | X Wa  | lk 2 X Slope (%)      | N/A  |  |
| N/A                                     | Ramp inside XWalk1?   | N/A   | N/A   | Ramp  | inside XWalk2?        | N/A  |  |
|                                         | Road Slope (%)        | N/A   | N/A   | Clear | Space?                | N/A  |  |
|                                         | Road X Slope (%)      | N/A   | N/A   | Clear | Space to XWalk (in)   | N/A  |  |
| N/A                                     | Any Obstructions?     | N/A   | N/A   | Storm | Grate/Utility Hazard? | N/A  |  |
|                                         | Obstruction Type      |       |       | Storm | Grate/Utility Type    |      |  |
|                                         |                       | N/A   |       |       |                       | N/A  |  |
|                                         |                       |       | Yes   | Surfa | ce Condition? (G/P)   | Good |  |