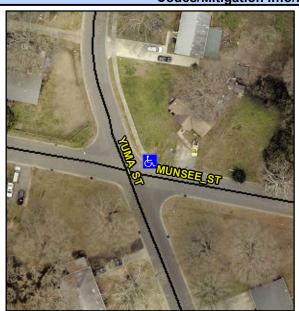

## **Access Compliance Report Public Rights-of-Way** (Curb Ramps)

Intersection ID: 7850 Main Street: MUNSEE\_ST Cross Street: YUMA\_ST Location: NE **Overall Compliance: No** ADA ID: BCE029BEA5D3 Ramp Type: Para Initial Pass/Fail: Fail **Severity Score:** 25

Codes/Mitigation Info/Possible Solution

**MUNSEE ST** Street 1 Name Stop Condition-Street 1 None Street 2 Name N/A Stop Condition-Street 2 N/A

| Possible Solutions:           | Cor |
|-------------------------------|-----|
| Remove & Replace Entire Ramp. | N/A |
| •                             | Yes |
|                               | No  |
|                               | Yes |
|                               | N/A |
|                               | N/A |
| Surveyor Notes:               | N/A |
| RT RP < 5%, NO RT SW          | N/A |
| ·                             | N/A |
|                               | N/A |
|                               | N/A |
| PROW/ADA:                     | N/A |
| R304.3.2                      | N/A |
|                               | N/A |
|                               | N/A |