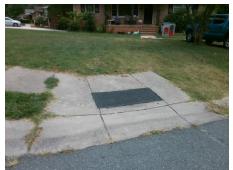

Total Cost: 1600.00

| Field Measurements/Component Compliance |                      |      |      |                             |      |  |  |
|-----------------------------------------|----------------------|------|------|-----------------------------|------|--|--|
| Compliance Description                  |                      | Data | Comp | liance Description          | Data |  |  |
| N/A                                     | Ramp Length LT (in)  | 27.0 | N/A  | Ramp Length RT (in)         | 26.5 |  |  |
| Yes                                     | Ramp Width LT (in)   | 60.0 | Yes  | Ramp Width RT (in)          | 72.0 |  |  |
| No                                      | Ramp Slope LT (%)    | 12.7 | Yes  | Ramp Slope RT (%)           | 0.2  |  |  |
| Yes                                     | Ramp XSlope LT (%)   | 1.8  | Yes  | Ramp XSlope RT (%)          | 1.8  |  |  |
| N/A                                     | Landing Length (in)  | N/A  | N/A  | DWS Provided?               | N/A  |  |  |
| N/A                                     | Landing Width (in)   | N/A  | N/A  | DWS Contrast?               | N/A  |  |  |
| N/A                                     | Landing Slope (%)    | N/A  | N/A  | DWS Length (in)             | N/A  |  |  |
| N/A                                     | Landing X Slope (%)  | N/A  | N/A  | DWS Full Width?             | N/A  |  |  |
| N/A                                     | Landing Curb? (Y/N)  | N/A  | N/A  | DWS Offset (in)             | N/A  |  |  |
| N/A                                     | Shared Landing?      | N/A  |      |                             |      |  |  |
| N/A                                     | Gutter Ponding?      | N/A  | N/A  | Gutter Slope (%)            | N/A  |  |  |
| N/A                                     | Gutter Lip Ht (in)   | 1.5  | N/A  | Gutter X Slope (%)          | N/A  |  |  |
| N/A                                     | Painted X Walk1?     | No   | N/A  | Painted X Walk2?            | N/A  |  |  |
|                                         | X Walk 1 Direction   | To S |      | X Walk 2 Direction          | N/A  |  |  |
| N/A                                     | X Walk 1 Width (in)  | N/A  | N/A  | X Walk 2 Width (in)         | N/A  |  |  |
|                                         | X Walk 1 Slope (%)   | 4.3  |      | X Walk 2 Slope (%)          | N/A  |  |  |
|                                         | X Walk 1 X Slope (%) | 3.4  |      | X Walk 2 X Slope (%)        | N/A  |  |  |
| N/A                                     | Ramp inside XWalk1?  | N/A  | N/A  | Ramp inside XWalk2?         | N/A  |  |  |
|                                         | Road Slope (%)       | N/A  | N/A  | Clear Space?                | N/A  |  |  |
|                                         | Road X Slope (%)     | N/A  | N/A  | Clear Space to XWalk (in)   | N/A  |  |  |
| N/A                                     | Any Obstructions?    | N/A  | N/A  | Storm Grate/Utility Hazard? | N/A  |  |  |
|                                         | Obstruction Type     |      |      | Storm Grate/Utility Type    |      |  |  |
|                                         |                      | N/A  |      |                             | N/A  |  |  |
|                                         |                      |      | Yes  | Surface Condition? (G/P)    | Good |  |  |
|                                         |                      |      | N/A  | Curb Slope (%)              | N/A  |  |  |
|                                         |                      |      |      |                             |      |  |  |