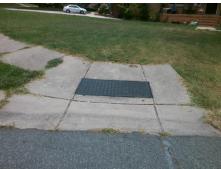

Total Cost: 1600.00

| Field Measurements/Component Compliance |                      |      |      |                             |      |  |  |
|-----------------------------------------|----------------------|------|------|-----------------------------|------|--|--|
| Compliance Description                  |                      | Data | Comp | liance Description          | Data |  |  |
| N/A                                     | Ramp Length LT (in)  | 27.0 | N/A  | Ramp Length RT (in)         | 26.5 |  |  |
| Yes                                     | Ramp Width LT (in)   | 60.0 | Yes  | Ramp Width RT (in)          | 72.0 |  |  |
| No                                      | Ramp Slope LT (%)    | 12.7 | Yes  | Ramp Slope RT (%)           | 0.2  |  |  |
| Yes                                     | Ramp XSlope LT (%)   | 1.8  | Yes  | Ramp XSlope RT (%)          | 1.8  |  |  |
| N/A                                     | Landing Length (in)  | N/A  | N/A  | DWS Provided?               | N/A  |  |  |
| N/A                                     | Landing Width (in)   | N/A  | N/A  | DWS Contrast?               | N/A  |  |  |
| N/A                                     | Landing Slope (%)    | N/A  | N/A  | DWS Length (in)             | N/A  |  |  |
| N/A                                     | Landing X Slope (%)  | N/A  | N/A  | DWS Full Width?             | N/A  |  |  |
| N/A                                     | Landing Curb? (Y/N)  | N/A  | N/A  | DWS Offset (in)             | N/A  |  |  |
| N/A                                     | Shared Landing?      | N/A  |      |                             |      |  |  |
| N/A                                     | Gutter Ponding?      | N/A  | N/A  | Gutter Slope (%)            | N/A  |  |  |
| N/A                                     | Gutter Lip Ht (in)   | 1.5  | N/A  | Gutter X Slope (%)          | N/A  |  |  |
| N/A                                     | Painted X Walk1?     | No   | N/A  | Painted X Walk2?            | N/A  |  |  |
|                                         | X Walk 1 Direction   | To S |      | X Walk 2 Direction          | N/A  |  |  |
| N/A                                     | X Walk 1 Width (in)  | N/A  | N/A  | X Walk 2 Width (in)         | N/A  |  |  |
|                                         | X Walk 1 Slope (%)   | 4.3  |      | X Walk 2 Slope (%)          | N/A  |  |  |
|                                         | X Walk 1 X Slope (%) | 3.4  |      | X Walk 2 X Slope (%)        | N/A  |  |  |
| N/A                                     | Ramp inside XWalk1?  | N/A  | N/A  | Ramp inside XWalk2?         | N/A  |  |  |
|                                         | Road Slope (%)       | N/A  | N/A  | Clear Space?                | N/A  |  |  |
|                                         | Road X Slope (%)     | N/A  | N/A  | Clear Space to XWalk (in)   | N/A  |  |  |
| N/A                                     | Any Obstructions?    | N/A  | N/A  | Storm Grate/Utility Hazard? | N/A  |  |  |
|                                         | Obstruction Type     |      |      | Storm Grate/Utility Type    |      |  |  |
|                                         |                      | N/A  |      |                             | N/A  |  |  |
|                                         |                      |      | Yes  | Surface Condition? (G/P)    | Good |  |  |
|                                         |                      |      | N/A  | Curb Slope (%)              | N/A  |  |  |
|                                         |                      |      |      |                             |      |  |  |