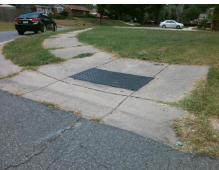

Total Cost: 1600.00

| Field Measurements/Component Compliance |                      |      |      |                             |      |  |  |
|-----------------------------------------|----------------------|------|------|-----------------------------|------|--|--|
| Compliance Description                  |                      | Data | Comp | liance Description          | Data |  |  |
| N/A                                     | Ramp Length LT (in)  | 27.0 | N/A  | Ramp Length RT (in)         | 26.5 |  |  |
| Yes                                     | Ramp Width LT (in)   | 60.0 | Yes  | Ramp Width RT (in)          | 72.0 |  |  |
| No                                      | Ramp Slope LT (%)    | 12.7 | Yes  | Ramp Slope RT (%)           | 0.2  |  |  |
| Yes                                     | Ramp XSlope LT (%)   | 1.8  | Yes  | Ramp XSlope RT (%)          | 1.8  |  |  |
| N/A                                     | Landing Length (in)  | N/A  | N/A  | DWS Provided?               | N/A  |  |  |
| N/A                                     | Landing Width (in)   | N/A  | N/A  | DWS Contrast?               | N/A  |  |  |
| N/A                                     | Landing Slope (%)    | N/A  | N/A  | DWS Length (in)             | N/A  |  |  |
| N/A                                     | Landing X Slope (%)  | N/A  | N/A  | DWS Full Width?             | N/A  |  |  |
| N/A                                     | Landing Curb? (Y/N)  | N/A  | N/A  | DWS Offset (in)             | N/A  |  |  |
| N/A                                     | Shared Landing?      | N/A  |      |                             |      |  |  |
| N/A                                     | Gutter Ponding?      | N/A  | N/A  | Gutter Slope (%)            | N/A  |  |  |
| N/A                                     | Gutter Lip Ht (in)   | 1.5  | N/A  | Gutter X Slope (%)          | N/A  |  |  |
| N/A                                     | Painted X Walk1?     | No   | N/A  | Painted X Walk2?            | N/A  |  |  |
|                                         | X Walk 1 Direction   | To S |      | X Walk 2 Direction          | N/A  |  |  |
| N/A                                     | X Walk 1 Width (in)  | N/A  | N/A  | X Walk 2 Width (in)         | N/A  |  |  |
|                                         | X Walk 1 Slope (%)   | 4.3  |      | X Walk 2 Slope (%)          | N/A  |  |  |
|                                         | X Walk 1 X Slope (%) | 3.4  |      | X Walk 2 X Slope (%)        | N/A  |  |  |
| N/A                                     | Ramp inside XWalk1?  | N/A  | N/A  | Ramp inside XWalk2?         | N/A  |  |  |
|                                         | Road Slope (%)       | N/A  | N/A  | Clear Space?                | N/A  |  |  |
|                                         | Road X Slope (%)     | N/A  | N/A  | Clear Space to XWalk (in)   | N/A  |  |  |
| N/A                                     | Any Obstructions?    | N/A  | N/A  | Storm Grate/Utility Hazard? | N/A  |  |  |
|                                         | Obstruction Type     |      |      | Storm Grate/Utility Type    |      |  |  |
|                                         |                      | N/A  |      |                             | N/A  |  |  |
|                                         |                      |      | Yes  | Surface Condition? (G/P)    | Good |  |  |
|                                         |                      |      | N/A  | Curb Slope (%)              | N/A  |  |  |
|                                         |                      |      |      |                             |      |  |  |