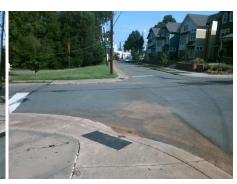

## **Access Compliance Report Public Rights-of-Way** (Curb Ramps)

Intersection ID: 14286 Main Street: S TORRENCE ST **Cross Street: MAIN ST** Location: S

**Overall Compliance: No ADA ID: BCE1CF740CAD** Ramp Type: PerpDiag Initial Pass/Fail: Fail **Severity Score:** 25

## Field Measurements/Component Compliance

**Remove & Replace Curb Ramp With** Two New Directional Ramps or Equivalent.

Surveyor Notes:

N/A

PROW/ADA:

Not Found, R304.2.2

Total Cost: 3200.00

| Comp | liance Description    | Data  | Comp | liance | Description             | Data  |
|------|-----------------------|-------|------|--------|-------------------------|-------|
| N/A  | Ramp Length (in)      | 38.0  | No   | Ramp   | Slope (%)               | 16.7  |
| Yes  | Ramp Width (in)       | 48.0  | Yes  | Ramp   | XSlope (%)              | 1.1   |
| N/A  | Flare Type LT         | N/A   | N/A  | Flare  | Type RT                 | N/A   |
| N/A  | Flare Slope LT (%)    | N/A   | N/A  | Flare  | Slope RT (%)            | N/A   |
| N/A  | Flare Traversable LT? | N/A   | N/A  | Flare  | Traversable RT?         | N/A   |
| N/A  | Landing Length (in)   | N/A   | N/A  | DWS    | Provided?               | N/A   |
| N/A  | Landing Width (in)    | N/A   | N/A  | DWS    | Contrast?               | N/A   |
| N/A  | Landing Slope (%)     | N/A   | N/A  | DWS    | Length (in)             | N/A   |
| N/A  | Landing X Slope (%)   | N/A   | N/A  | DWS    | Full Width?             | N/A   |
| N/A  | Landing Curb? (Y/N)   | N/A   | N/A  | DWS    | Offset (in)             | N/A   |
| N/A  | Shared Landing?       | N/A   |      |        |                         |       |
| N/A  | Gutter Ponding?       | N/A   | N/A  | Gutte  | er Slope (%)            | N/A   |
| N/A  | Gutter Lip Ht (in)    | N/A   | N/A  | Gutte  | er X Slope (%)          | N/A   |
| N/A  | Painted X Walk1?      | No    | N/A  | Paint  | ed X Walk2?             | No    |
|      | X Walk 1 Direction    | To NE |      | X Wa   | lk 2 Direction          | To NW |
| N/A  | X Walk 1 Width (in)   | N/A   | N/A  | X Wa   | lk 2 Width (in)         | N/A   |
|      | X Walk 1 Slope (%)    | 1.5   |      | X Wa   | lk 2 Slope (%)          | 1.1   |
|      | X Walk 1 X Slope (%)  | 0.6   |      | X Wa   | lk 2 X Slope (%)        | 1.1   |
| N/A  | Ramp inside XWalk1?   | N/A   | N/A  | Ram    | inside XWalk2?          | N/A   |
|      | Road Slope (%)        | 1.6   | N/A  | Clear  | Space?                  | N/A   |
|      | Road X Slope (%)      | 1.5   | N/A  | Clear  | Space to XWalk (in)     | N/A   |
| N/A  | Any Obstructions?     | N/A   | N/A  | Storn  | n Grate/Utility Hazard? | N/A   |
|      | Obstruction Type      |       | l    | Storn  | n Grate/Utility Type    |       |
|      |                       | N/A   |      |        |                         | N/A   |