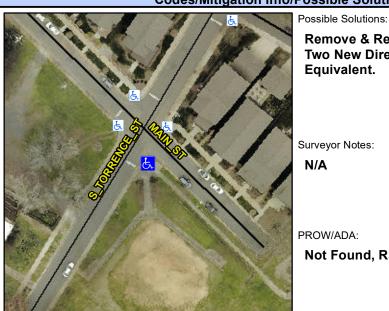

## **Access Compliance Report Public Rights-of-Way** (Curb Ramps)

Intersection ID: 14286 Main Street: S TORRENCE ST **Cross Street: MAIN ST** Location: S

**Overall Compliance: No ADA ID: BCE1CF740CAD** Ramp Type: PerpDiag Initial Pass/Fail: Fail **Severity Score:** 25

## **Codes/Mitigation Info/Possible Solution**

## Field Measurements/Component Compliance

**Remove & Replace Curb Ramp With** Two New Directional Ramps or Equivalent.

Surveyor Notes:

N/A

PROW/ADA:

Not Found, R304.2.2

Total Cost: 3200.00

| Comp | liance Description    | Data  | Comp | liance | Description             | Data  |
|------|-----------------------|-------|------|--------|-------------------------|-------|
| N/A  | Ramp Length (in)      | 38.0  | No   | Ramp   | Slope (%)               | 16.7  |
| Yes  | Ramp Width (in)       | 48.0  | Yes  | Ramp   | XSlope (%)              | 1.1   |
| N/A  | Flare Type LT         | N/A   | N/A  | Flare  | Type RT                 | N/A   |
| N/A  | Flare Slope LT (%)    | N/A   | N/A  | Flare  | Slope RT (%)            | N/A   |
| N/A  | Flare Traversable LT? | N/A   | N/A  | Flare  | Traversable RT?         | N/A   |
| N/A  | Landing Length (in)   | N/A   | N/A  | DWS    | Provided?               | N/A   |
| N/A  | Landing Width (in)    | N/A   | N/A  | DWS    | Contrast?               | N/A   |
| N/A  | Landing Slope (%)     | N/A   | N/A  | DWS    | Length (in)             | N/A   |
| N/A  | Landing X Slope (%)   | N/A   | N/A  | DWS    | Full Width?             | N/A   |
| N/A  | Landing Curb? (Y/N)   | N/A   | N/A  | DWS    | Offset (in)             | N/A   |
| N/A  | Shared Landing?       | N/A   |      |        |                         |       |
| N/A  | Gutter Ponding?       | N/A   | N/A  | Gutte  | er Slope (%)            | N/A   |
| N/A  | Gutter Lip Ht (in)    | N/A   | N/A  | Gutte  | er X Slope (%)          | N/A   |
| N/A  | Painted X Walk1?      | No    | N/A  | Paint  | ed X Walk2?             | No    |
|      | X Walk 1 Direction    | To NE |      | X Wa   | lk 2 Direction          | To NW |
| N/A  | X Walk 1 Width (in)   | N/A   | N/A  | X Wa   | lk 2 Width (in)         | N/A   |
|      | X Walk 1 Slope (%)    | 1.5   |      | X Wa   | lk 2 Slope (%)          | 1.1   |
|      | X Walk 1 X Slope (%)  | 0.6   |      | X Wa   | lk 2 X Slope (%)        | 1.1   |
| N/A  | Ramp inside XWalk1?   | N/A   | N/A  | Ram    | inside XWalk2?          | N/A   |
|      | Road Slope (%)        | 1.6   | N/A  | Clear  | Space?                  | N/A   |
|      | Road X Slope (%)      | 1.5   | N/A  | Clear  | Space to XWalk (in)     | N/A   |
| N/A  | Any Obstructions?     | N/A   | N/A  | Storn  | n Grate/Utility Hazard? | N/A   |
|      | Obstruction Type      |       | l    | Storn  | n Grate/Utility Type    |       |
|      |                       | N/A   |      |        |                         | N/A   |