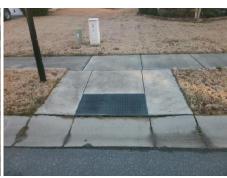

Possible Solutions:

Remove & Replace Entire Ramp.

Surveyor Notes:

N/A

PROW/ADA:

Not Found, R304.5.1

Total Cost: \$ 1850.00

| Field Measurements/Component Compliance |                       |       |      |                             |      |  |  |
|-----------------------------------------|-----------------------|-------|------|-----------------------------|------|--|--|
| Compliance Description                  |                       | Data  | Comp | liance Description          | Data |  |  |
| N/A                                     | Ramp Length (in)      | 69.0  | Yes  | Ramp Slope (%)              | 6.3  |  |  |
| No                                      | Ramp Width (in)       | 47.0  | Yes  | Ramp XSlope (%)             | 0.3  |  |  |
| N/A                                     | Flare Type LT         | N/A   | N/A  | Flare Type RT               | N/A  |  |  |
| N/A                                     | Flare Slope LT (%)    | N/A   | N/A  | Flare Slope RT (%)          | N/A  |  |  |
| N/A                                     | Flare Traversable LT? | N/A   | N/A  | Flare Traversable RT?       | N/A  |  |  |
| N/A                                     | Landing Length (in)   | N/A   | N/A  | DWS Provided?               | N/A  |  |  |
| N/A                                     | Landing Width (in)    | N/A   | N/A  | DWS Contrast?               | N/A  |  |  |
| N/A                                     | Landing Slope (%)     | N/A   | N/A  | DWS Length (in)             | N/A  |  |  |
| N/A                                     | Landing X Slope (%)   | N/A   | N/A  | DWS Full Width?             | N/A  |  |  |
| N/A                                     | Landing Curb? (Y/N)   | N/A   | N/A  | DWS Offset (in)             | N/A  |  |  |
| N/A                                     | Shared Landing?       | N/A   |      |                             |      |  |  |
| N/A                                     | Gutter Ponding?       | N/A   | N/A  | Gutter Slope (%)            | N/A  |  |  |
| N/A                                     | Gutter Lip Ht (in)    | N/A   | N/A  | Gutter X Slope (%)          | N/A  |  |  |
| N/A                                     | Painted X Walk1?      | No    | N/A  | Painted X Walk2?            | N/A  |  |  |
|                                         | X Walk 1 Direction    | To SW |      | X Walk 2 Direction          | N/A  |  |  |
| N/A                                     | X Walk 1 Width (in)   | N/A   | N/A  | X Walk 2 Width (in)         | N/A  |  |  |
|                                         | X Walk 1 Slope (%)    | 1.4   |      | X Walk 2 Slope (%)          | N/A  |  |  |
|                                         | X Walk 1 X Slope (%)  | 1.0   |      | X Walk 2 X Slope (%)        | N/A  |  |  |
| N/A                                     | Ramp inside XWalk1?   | N/A   | N/A  | Ramp inside XWalk2?         | N/A  |  |  |
|                                         | Road Slope (%)        | N/A   | N/A  | Clear Space?                | N/A  |  |  |
|                                         | Road X Slope (%)      | N/A   | N/A  | Clear Space to XWalk (in)   | N/A  |  |  |
| N/A                                     | Any Obstructions?     | N/A   | N/A  | Storm Grate/Utility Hazard? | N/A  |  |  |
|                                         | Obstruction Type      |       |      | Storm Grate/Utility Type    |      |  |  |
|                                         |                       | N/A   |      |                             | N/A  |  |  |
|                                         |                       |       | Yes  | Surface Condition? (G/P)    | Good |  |  |