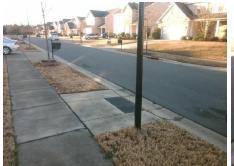

Possible Solutions:

Remove & Replace Entire Ramp.

Surveyor Notes:

N/A

PROW/ADA:

Not Found, R304.5.1

Total Cost: \$ 1850.00

| Field Measurements/Component Compliance |                       |       |      |                             |      |  |  |
|-----------------------------------------|-----------------------|-------|------|-----------------------------|------|--|--|
| Compliance Description                  |                       | Data  | Comp | liance Description          | Data |  |  |
| N/A                                     | Ramp Length (in)      | 69.0  | Yes  | Ramp Slope (%)              | 6.3  |  |  |
| No                                      | Ramp Width (in)       | 47.0  | Yes  | Ramp XSlope (%)             | 0.3  |  |  |
| N/A                                     | Flare Type LT         | N/A   | N/A  | Flare Type RT               | N/A  |  |  |
| N/A                                     | Flare Slope LT (%)    | N/A   | N/A  | Flare Slope RT (%)          | N/A  |  |  |
| N/A                                     | Flare Traversable LT? | N/A   | N/A  | Flare Traversable RT?       | N/A  |  |  |
| N/A                                     | Landing Length (in)   | N/A   | N/A  | DWS Provided?               | N/A  |  |  |
| N/A                                     | Landing Width (in)    | N/A   | N/A  | DWS Contrast?               | N/A  |  |  |
| N/A                                     | Landing Slope (%)     | N/A   | N/A  | DWS Length (in)             | N/A  |  |  |
| N/A                                     | Landing X Slope (%)   | N/A   | N/A  | DWS Full Width?             | N/A  |  |  |
| N/A                                     | Landing Curb? (Y/N)   | N/A   | N/A  | DWS Offset (in)             | N/A  |  |  |
| N/A                                     | Shared Landing?       | N/A   |      |                             |      |  |  |
| N/A                                     | Gutter Ponding?       | N/A   | N/A  | Gutter Slope (%)            | N/A  |  |  |
| N/A                                     | Gutter Lip Ht (in)    | N/A   | N/A  | Gutter X Slope (%)          | N/A  |  |  |
| N/A                                     | Painted X Walk1?      | No    | N/A  | Painted X Walk2?            | N/A  |  |  |
|                                         | X Walk 1 Direction    | To SW |      | X Walk 2 Direction          | N/A  |  |  |
| N/A                                     | X Walk 1 Width (in)   | N/A   | N/A  | X Walk 2 Width (in)         | N/A  |  |  |
|                                         | X Walk 1 Slope (%)    | 1.4   |      | X Walk 2 Slope (%)          | N/A  |  |  |
|                                         | X Walk 1 X Slope (%)  | 1.0   |      | X Walk 2 X Slope (%)        | N/A  |  |  |
| N/A                                     | Ramp inside XWalk1?   | N/A   | N/A  | Ramp inside XWalk2?         | N/A  |  |  |
|                                         | Road Slope (%)        | N/A   | N/A  | Clear Space?                | N/A  |  |  |
|                                         | Road X Slope (%)      | N/A   | N/A  | Clear Space to XWalk (in)   | N/A  |  |  |
| N/A                                     | Any Obstructions?     | N/A   | N/A  | Storm Grate/Utility Hazard? | N/A  |  |  |
|                                         | Obstruction Type      |       |      | Storm Grate/Utility Type    |      |  |  |
|                                         |                       | N/A   |      |                             | N/A  |  |  |
|                                         |                       |       | Yes  | Surface Condition? (G/P)    | Good |  |  |