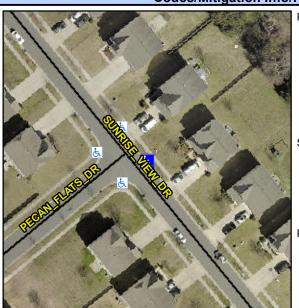

## Access Compliance Report Public Rights-of-Way (Curb Ramps)

Intersection ID: 50100 Main Street: PECAN\_FLATS\_DR Cross Street: SUNRISE\_VIEW\_DR Location: SE

ADA ID: BCEA274593CD Ramp Type: Perp Initial Pass/Fail: Fail Overall Compliance: No Severity Score: 8.75

## Field Measurements/Component Compliance

| Street 1 Name           | SUNRISE VIEW DR |  |
|-------------------------|-----------------|--|
| Stop Condition-Street 2 | None            |  |
| Street 2 Name           | N/A             |  |
| Stop Condition-Street 1 | N/A             |  |