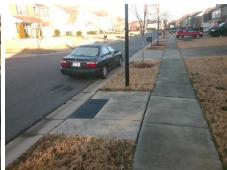

Possible Solutions:

Remove & Replace Entire Ramp.

Surveyor Notes:

N/A

PROW/ADA:

Not Found, R304.5.1

Total Cost: \$ 1850.00

| Field Measurements/Component Compliance |                       |       |      |                             |      |  |  |
|-----------------------------------------|-----------------------|-------|------|-----------------------------|------|--|--|
| Compliance Description                  |                       | Data  | Comp | liance Description          | Data |  |  |
| N/A                                     | Ramp Length (in)      | 69.0  | Yes  | Ramp Slope (%)              | 6.3  |  |  |
| No                                      | Ramp Width (in)       | 47.0  | Yes  | Ramp XSlope (%)             | 0.3  |  |  |
| N/A                                     | Flare Type LT         | N/A   | N/A  | Flare Type RT               | N/A  |  |  |
| N/A                                     | Flare Slope LT (%)    | N/A   | N/A  | Flare Slope RT (%)          | N/A  |  |  |
| N/A                                     | Flare Traversable LT? | N/A   | N/A  | Flare Traversable RT?       | N/A  |  |  |
| N/A                                     | Landing Length (in)   | N/A   | N/A  | DWS Provided?               | N/A  |  |  |
| N/A                                     | Landing Width (in)    | N/A   | N/A  | DWS Contrast?               | N/A  |  |  |
| N/A                                     | Landing Slope (%)     | N/A   | N/A  | DWS Length (in)             | N/A  |  |  |
| N/A                                     | Landing X Slope (%)   | N/A   | N/A  | DWS Full Width?             | N/A  |  |  |
| N/A                                     | Landing Curb? (Y/N)   | N/A   | N/A  | DWS Offset (in)             | N/A  |  |  |
| N/A                                     | Shared Landing?       | N/A   |      |                             |      |  |  |
| N/A                                     | Gutter Ponding?       | N/A   | N/A  | Gutter Slope (%)            | N/A  |  |  |
| N/A                                     | Gutter Lip Ht (in)    | N/A   | N/A  | Gutter X Slope (%)          | N/A  |  |  |
| N/A                                     | Painted X Walk1?      | No    | N/A  | Painted X Walk2?            | N/A  |  |  |
|                                         | X Walk 1 Direction    | To SW |      | X Walk 2 Direction          | N/A  |  |  |
| N/A                                     | X Walk 1 Width (in)   | N/A   | N/A  | X Walk 2 Width (in)         | N/A  |  |  |
|                                         | X Walk 1 Slope (%)    | 1.4   |      | X Walk 2 Slope (%)          | N/A  |  |  |
|                                         | X Walk 1 X Slope (%)  | 1.0   |      | X Walk 2 X Slope (%)        | N/A  |  |  |
| N/A                                     | Ramp inside XWalk1?   | N/A   | N/A  | Ramp inside XWalk2?         | N/A  |  |  |
|                                         | Road Slope (%)        | N/A   | N/A  | Clear Space?                | N/A  |  |  |
|                                         | Road X Slope (%)      | N/A   | N/A  | Clear Space to XWalk (in)   | N/A  |  |  |
| N/A                                     | Any Obstructions?     | N/A   | N/A  | Storm Grate/Utility Hazard? | N/A  |  |  |
|                                         | Obstruction Type      |       |      | Storm Grate/Utility Type    |      |  |  |
|                                         |                       | N/A   |      |                             | N/A  |  |  |
|                                         |                       |       | Yes  | Surface Condition? (G/P)    | Good |  |  |