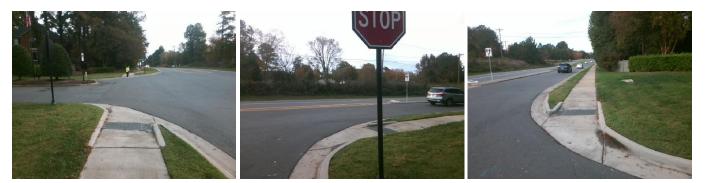

## Access Compliance Report Public Rights-of-Way (Curb Ramps)

| Intersection ID: 27297 Main Street: BALLANTYNE_COMMONS_PY Cross Street: BRITTANY_OAKS_DR |                         |                              |         |                                            |                                         |                             |     | Location:                   | W     |  |  |
|------------------------------------------------------------------------------------------|-------------------------|------------------------------|---------|--------------------------------------------|-----------------------------------------|-----------------------------|-----|-----------------------------|-------|--|--|
| ADA ID: BCF2E8447F0A                                                                     | Ramp Type: Directional1 |                              |         | Initial Pass/Fail: Fail Overall Compliance |                                         |                             |     | o Severity Score:           | 13.75 |  |  |
| Codes/Mitigation Info/Possible Solution                                                  |                         |                              |         |                                            | Field Measurements/Component Compliance |                             |     |                             |       |  |  |
|                                                                                          |                         | Possible Solutions:          |         | Compliance Description                     |                                         | Data Compliance Description |     |                             | Data  |  |  |
|                                                                                          | A 1 65                  | Remove & Replace Entire Ramp |         | N/A                                        | Ramp Length (in)                        | 72.0                        | N/A | Grade Break?                | N/A   |  |  |
| And And And                                                                              |                         |                              |         | Yes                                        | Ramp Width (in)                         | 60.0                        | N/A | Grade Break Slope (%)       | 0.0   |  |  |
|                                                                                          | a contraction           |                              |         | No                                         | Ramp Slope (%)                          | 8.4                         | N/A | Grade Break XSlope (%)      | 0.0   |  |  |
|                                                                                          |                         |                              |         | No                                         | Ramp XSlope (%)                         | 2.6                         |     |                             |       |  |  |
| E Ray E                                                                                  | 12                      |                              |         | N/A                                        | Flare Type LT                           | N/A                         | N/A | Flare Type RT               | N/A   |  |  |
| State Barris                                                                             |                         |                              |         | N/A                                        | Flare Slope LT (%)                      | N/A                         | N/A | Flare Slope RT (%)          | 0.0   |  |  |
| TR. A. FORMAN                                                                            | A A                     | Surveyor Notes:              |         | N/A                                        | Flare Traversable LT?                   | N/A                         | N/A | Flare Traversable RT?       | N/A   |  |  |
| <u>स</u>                                                                                 |                         | N/A                          |         | N/A                                        | Landing Length (in)                     | 0.0                         | N/A | DWS Provided?               | N/A   |  |  |
| A Martine                                                                                | MONS PU                 |                              |         | N/A                                        | Landing Width (in)                      | 0.0                         | N/A | DWS Contrast?               | N/A   |  |  |
| ATTALE OF                                                                                |                         |                              |         | N/A                                        | Landing Slope (%)                       | 0.0                         | N/A | DWS Length (in)             | N/A   |  |  |
| EALWAND                                                                                  | ALACTING TAN            |                              |         | N/A                                        | Landing X Slope (%)                     | 0.0                         | N/A | DWS Full Width?             | N/A   |  |  |
| and the                                                                                  | and the second          | PROW/ADA:                    |         | N/A                                        | Landing Curb? (Y/N)                     | N/A                         | N/A | DWS Offset LT (in)          | N/A   |  |  |
| ANT CONTRACTOR                                                                           | The start               | R304.2.2, R304.5.3           |         | N/A                                        | Shared Landing?                         | N/A                         | N/A | DWS Offset RT (in)          | N/A   |  |  |
| Sala an                                                                                  | - The                   |                              |         | N/A                                        | Gutter Ponding?                         | 0.0                         | N/A | Gutter Slope (%)            | N/A   |  |  |
| and the set where                                                                        |                         |                              |         | N/A                                        | Gutter Lip Ht (in)                      | 0.0                         | N/A | Gutter X Slope (%)          | N/A   |  |  |
|                                                                                          |                         |                              |         | N/A                                        | Painted X Walk1?                        | No                          |     | Road Slope (%)              | 3.7   |  |  |
| Street 1 Name                                                                            | BRITTANY OAKS DR        |                              |         |                                            | X Walk 1 Direction                      | To NE                       |     | Road X Slope (%)            | 2.3   |  |  |
| Stop Condition-Street 1                                                                  | StopSign                |                              |         |                                            | X Walk 1 Width (in)                     | N/A                         |     | Clear Space?                | N/A   |  |  |
| Street 2 Name                                                                            | N/A                     |                              |         |                                            | X Walk 1 Slope (%)                      | 3.7                         | N/A | Clear Space to XWalk (in)   | N/A   |  |  |
| Stop Condition-Street 2                                                                  | N/A                     |                              |         |                                            | X Walk 1 X Slope (%)                    | 2.3                         | N/A | Storm Grate/Utility Hazard? | N/A   |  |  |
|                                                                                          |                         |                              |         | N/A                                        | Ramp inside XWalk1?                     | N/A                         |     | Storm Grate/Utility Type    |       |  |  |
|                                                                                          |                         |                              |         | N/A                                        | Any Obstructions?                       | N/A                         |     |                             | N/A   |  |  |
|                                                                                          |                         | Total Cost: \$               | 1600.00 |                                            | Obstruction Type                        |                             | Yes | Surface Condition? (G/P)    | Good  |  |  |
|                                                                                          |                         |                              |         |                                            |                                         | N/A                         | N/A | Curb Slope (%)              | 0.2   |  |  |